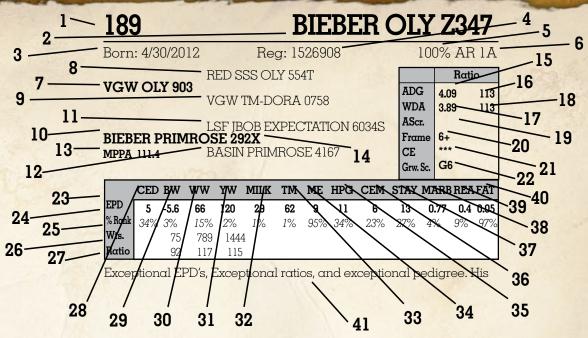

# **BIEBER PRIMROSE 292X**

Born: 2/27/2010

7

9

#### Reg: 1374909

#### 100% AR

CHMN ENTERPRISE 1370H LSF JBOB EXPECTATION 6034S LSF SWEETNESS J1358 P4085

#### **BASIN EXT H695**

**BASIN PRIMROSE 4167 BASIN PRIMROSE 879L** 

| Cow II | D: 2922 | ĸ    |      |      |      |     |       |      |     |      | M    | IPPA: | 111.4 |
|--------|---------|------|------|------|------|-----|-------|------|-----|------|------|-------|-------|
|        | CED     | BW   | WW   | YW   | MILK | ΤM  | ME    | HPG  | CEM | STAY | MARB | REA   | FAT   |
| EPD    | 3       | -0.7 | 63   | 99   | 31   | 62  | 6     | 12   | 10  | 11   | 1.01 | 0     | 0.11  |
| 0/ D 1 | 500/    | 560/ | 100/ | 170/ | 20/  | 10/ | 0/00/ | 220/ | 50/ | 30%  | 1%   | 61%   | 99%   |

#### Calf due 4/14/2015 sired by Bieber Spartacus A193

Let 7 is an outstanding young cow that everyone is going to wonder why we would sell. We have decided to sell any cow that calves after April 5th. This cow was flushed for the past year so expect several progeny the next couple of years. Her first son sold to Hansmeier and Sons, SD for \$14,000. Keith has been buying top bulls here for years, always finding the top end. Lot 7's next calf is sired by Spartacus A193, whom sold to Accelerated Genetics and Jeffries Land and Cattle and will give any program a more profitable direction. Lot 7 daughter sells as lot 139