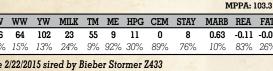

# **BIEBER JOAN 133T**

Born: 3/2/2007

21

Cow

23

100% AR Reg: 1167102

BUF CRK ROMEO L081 **BIEBER ROMERO 9136 BIEBER MELLSSIE 8337** 

#### **BIEBER NONE COMPARE5471**

#### **BIEBER JOAN 7502 BIEBER JOAN 5052**

| Cow I  | Cow ID: 133T MPPA: 103.3 |     |     |     |      |    |     |     |     |      |      |      |      |  |  |
|--------|--------------------------|-----|-----|-----|------|----|-----|-----|-----|------|------|------|------|--|--|
|        | CED                      | BW  | WW  | YW  | MILK | TM | ME  | HPG | CEM | STAY | MARB | REA  | FAT  |  |  |
| EPD    | 2                        | 0.9 | 67  | 94  | 27   | 60 | 1   | 14  | 1   | 9    | 0.19 | 0.39 | 0.01 |  |  |
| % Rank | 61%                      | 84% | 10% | 24% | 8%   | 2% | 44% | 7%  | 84% | 61%  | 90%  | 7%   | 69%  |  |  |

#### Bull Calf due 2/22/2015 sired by Bieber Stormer Z433

Lot 23's dam sold to the Fruechte's, MN and has several other daughters in the herd. 7502 was a donor for us. Lot 23 has a maternal sister that produced lot 36 this past spring and we sampled on heifer as well.