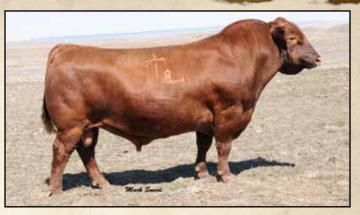

# **BASIN ROSE 06T0**

Born: 4/4/2007

#### 100% AR Reg: 1205030

SSS BLACK TREND 13B RED BRYLOR NEW TREND 22

MEADOW CK MS SEAMAN 31A

LMAN NONE BETTER 9604

**BASIN ROSE F521 BASIN PRIMROSE 258** 

| Cow II | D: 06T | י    |     |     | - 2  |     |     |     |     |      | M    | IPPA: | 100.5 |
|--------|--------|------|-----|-----|------|-----|-----|-----|-----|------|------|-------|-------|
|        | CED    | BW   | WW  | YW  | MILK | TM  | ME  | HPG | CEM | STAY | MARB | REA   | FAT   |
| EPD    | 5      | -2.9 | 58  | 85  | 23   | 52  | 5   | 15  | 5   | 11   | 0.24 | 0.11  | -0.01 |
| % Rank | 31%    | 20%  | 32% | 42% | 22%  | 16% | 70% | 5%  | 41% | 34%  | 84%  | 38%   | 26%   |

**Bull Calf due 3/14/2015 sired by Bieber Hard Drive Y120** This cow will not need much of an introduction. She is the dam of Bieber H Hughes W109 whom sold to Jeffries in 2010 and has had heavy use in both programs. We have sold a lot of sons of Hughes since they are calving ease specialists. We also have a large group of daughters coming into production and expect great things from them in the future. 0T60 has been in our donor program and is also a full sister to Basin Trendsetter 6074 who has been a great maternal sire. We are starting this sale with what we think are the best set of donor cows we have ever offered. Basin Rose 0T60 is a great place to start, with very stout data and a proven production history. Stack her expected Hard Drive calf and this is a package that shouldn't be missed