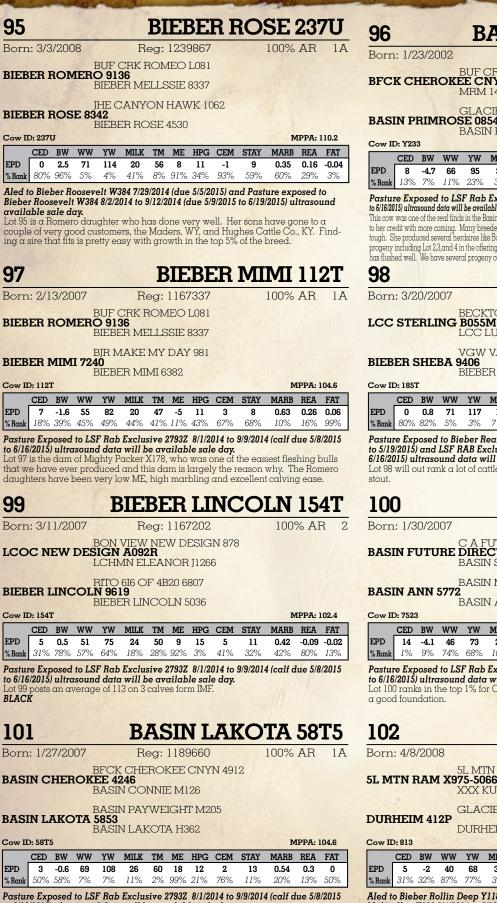

Heifer Calf due 2/22/2015 sired by Rouse Samurai X22

The Primrose cowline had been solid. This one has solid carcass and comes with very good calving ease.

Video clips of the cattle will be available by November 3rd. Visit www.bieberredangus.com for details.

# Thank you for your support!

## **BIEBER RED ANGUS FALL CATALOG 2014**

## 13

## **BASIN ROSE 6479**

Born: 1/25/2006

#### 100% AR 1A Reg: 1121722

BFCK CHEROKEE CNYN 4912

#### **BASIN CHEROKEE 4246** BASIN CONNIE M126

BASIN LOGAN 0882 **BASIN ROSE 4027 BR** 

BASIN ROSE 0694

| Cow II | w ID: Y650 |      |    |    |      |    |    |     |     |      |      |      | 05.5 |
|--------|------------|------|----|----|------|----|----|-----|-----|------|------|------|------|
|        | CED        | BW   | WW | YW | MILK | ΤM | ME | HPG | CEM | STAY | MARB | REA  | FAT  |
| EPD    | 5          | -4.6 | 58 | 86 | 33   | 62 | 13 | 11  | 4   | 16   | 0.65 | 0.27 | 0    |
| % Rank |            |      |    |    |      |    |    |     |     |      | 9%   | 15%  | 50%  |