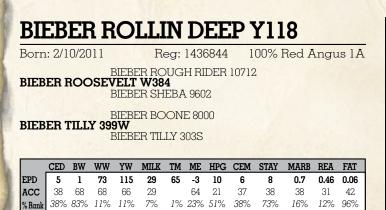

| 0.81                    | 0.17 | 0.06 |
| ACC    | 66  | 82  | 79  | 80  | 63 |    | 67  | 25  | 64  | 40  | 41                      | 35   | 45   |
| % Rank | 18% | 74% | 55% | 60% | 4% | 8% | 2%  | 22% | 10% | 54% | <b>0.81</b><br>41<br>9% | 40%  | 96%  |



Roosevelt W384 is really the epitome what we think a great size should be like. Roosevelt had posted data on over 300 progeny. We used Roosevelt on heifers the first few years. His daughters are already turning heads and with ME in the top 2% of the breed and marbling in the top 9%. His progeny have caught the attention of about every good cowman who walks on the ranch or sees them in the programs that have used him. A breeding bull like this comes after years of a designed breeding program. Semen available from Bieber Red Angus.





Rollin Deep Y118 has gotten favorable reviews. The last daughter to sell was at jeffries Land and Cattle for \$9000 to Seth Leachman and partners. Seth is very talented at finding the good ones and we are likely to see this one down the road. We will have a number of sons next spring and will continue to use him in our program. We plan to have Semen availabe Jan 2015.

## **BIEBER RUMOR HAS IT A554**

Born: 5/8/2013

Reg: 1619859 100% Red Angus 1A

BIEBER ROUGH RIDER 10712 BIEBER ROOSEVELT W384 **BIEBER SHEBA 9602** 

BFCK CHEROKEE CNYN 4912

**BASIN PRIDE 2048 BASIN PRIDE 0880** 

|        | CED | BW   | ww  | YW  | MILK | TM | ME  | HPG | CEM | STAY | MARB | REA  | FAT |
|--------|-----|------|-----|-----|------|----|-----|-----|-----|------|------|------|-----|
| EPD    | 7   | -0.9