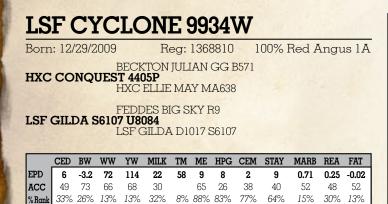

#### Bull Calf due 3/18/2015 sired by LSF Cyclone 9934W

The next 4 lots come from the Durheim herd and all go back to Glacier Chateau 744. He is a great maternal sire and did a great job. Lot 24 is line bred and is pretty stout.

Calf due 4/8/2015 sired by LSF Cyclone 9934W