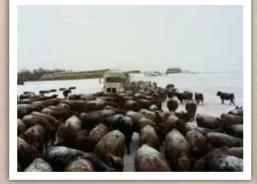

# 400+ Females Sell!

140 Registered Red Angus Cows Commercial Coming Three-year-old Cows 300+ Commercial Red Angus Heifers

The offering starts with bred cows born in 2007 is as solid of production group as we have owned. The cows we have flushed from this group are producing some of the best ET calves we have had to date. The commercials are impressive as a group as we have ever offered. The heifers all come from customers that have put together a really stout group of heifers, some bred to one of our leading sire Hard Drive Y120.