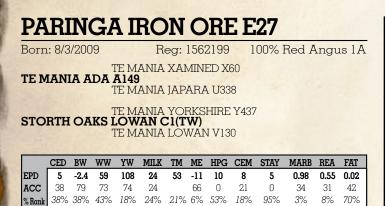

| 0.8 | -0.01 |
| ACC    | 38  | 55   | 47  | 49  | 27  |     | 54  | 21  | 37  | 38  | 34                      | 27  | 38    |
| % Rank | 17% | 13%  | 40% | 28% | 22% | 21% | 73% | 14% | 78% | 35% | <b>0.84</b><br>34<br>4% | 1%  | 22%   |



Hard Drive Y120 sold to Select Sires in our 2013 production sale. When you study Hard Drive's data you are pretty hard pressed to find a sire that will post as many traits in as high of percent rank as he does. Hard Drive has went lower on BW so expect his progeny to be in high demand. We have used Hard Drive heavily in 2013 and 2014 and will have a great sampling the next few years. We are lucky to have several groups of commercial heifers bred to him in the offering giving commercial customers the edge when it comes to genetics.





We had the opportunity to be a member of a limited group that sampled Iron Ore in the US. His data in Australia looked very promising and his US data seems to be getting better and better. Iron Ore is going to lead the way in marbling and has a lot of other data that is very desirable. His service sells.

## **BIEBER STORMER Z433**

| Born   | : 2/5                                                  | /201 | 2    |      | Re                | ∋g: | 1522 | 2532 | 1   | 00% 1 | Red A | ngu  | ıs lA |  |  |
|--------|--------------------------------------------------------|------|------|------|-------------------|-----|------|------|-----|-------|-------|------|-------|--|--|
| LSF    | CYC                                                    | LO   | NE 9 | 934V | CON<br>V<br>GILDA | -   |