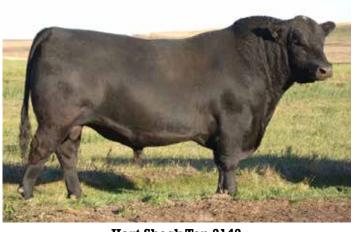

RB Tour of Duty 177

**Hart Shock Top 2142** 

### Hart Shock Top 2142 Reg.#17371970 Calved: 2/23/2012 Tattoo: 2142

Connealy Product 568 **#Connealy Final Product** #Ebonista of Conanga 471

#Genetics by Design 049 Hart Whitney 5001 Hart Whitney 3117

Shock Top consistently sires calves with muscle, thickness, heavy pay weights and eye appeal similar to his sire Connealy Final Product. Purchased by the Fasts in the 2013 Hart Angus Farms Sale, Frederick, SD, he comes from a strong cow family and his dam posted a nursing ratio of 112 on 6 progeny. Shock Top ranks in top the 5% of the breed for \$B, top 10% for RE and \$F, and top 15% for YW.