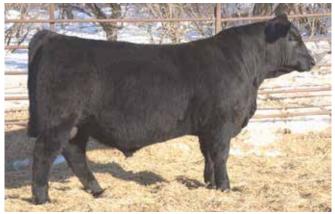

**Musgrave Big Sky** 

Connealy Consensus

Connealy Earnan 076E

Brazila of Conanga 3991 839A

#SAF 598 Bando 5175 **SAV Primrose 7861** #SAV Primrose 8244 #KMK Alliance 6595 187 Blinda of Conanga 004 Connealy Tobin Breesha of Conanga 1251 #Bon View Bando 598 SAF Royal Lass 1002 #Sitz Traveler 9929 SAV Primrose Star 1815

| CED | BW   | ww  | YW   | M   | \$W    | \$B     |
|-----|------|-----|------|-----|--------|---------|
| +1  | +1.8 | +67 | +110 | +39 | +78.79 | +140.93 |

Big Sky is a heavily muscled, good footed sire that is clean made and structurally correct. His famous dam stems from the Primrose cow family that produced N Bar Emulation EXT. He is an all out performance, maternal and carcass sire and ranks in the top 4% of the breed for WW and Marb and top 2% for \$W.