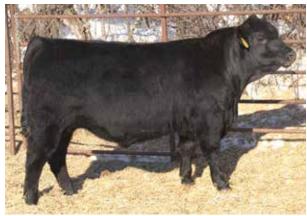

#### Strommen Gibson 622

Reg.#+18681073 Calved: 2/1/2016 Freeze brand: 622

KCF Bennett Absolute **RB Resolute 1844** RB Lady Focus 303-844

Sydgen CC&7 #Fast Primrose Lady CC&7 043 Fast Primrose Lady GL 513

| CED | BW   | WW  | YW   | М   | ADG | NR  | DAM NR |
|-----|------|-----|------|-----|-----|-----|--------|
| +3  | +1.3 | +66 | +106 | +27 | 3.0 | 114 | 4/111  |

Gibson 622 will add pounds with his unmatched rib capacity, thickness and low cost imput. Gibson is a very moderate bull with a BIG middle. His pathfinder, donor mother is a deep bodied, easy flshing, good uddered cow with a lot of width, which is passed on to her progeny. Actual Weaning Weight: 988 lbs. Retaining 1/3 revenue sharing interest.

Strommen Gibson 622 - Lot 9