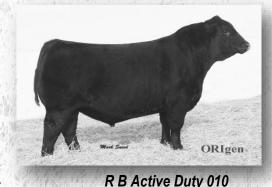

A favorite of all who have seen him, ROCK STAR topped the 2014 Syd-Gen Production Sale at \$60,000 for half interest and half possession to a top group of breeders from the Dakotas.

Reg.#16718300

Calved: 03/01/2010 Tattoo: 010

Acceleration from birth to weaning may be redefined with Active Duty. He offers big spread roots from a performance based family tree and Active Duty is the highest accuracy sire from America's premier test station winning Lady cow family. Active Duty has the power, stature, eye appeal and thickness with the kind of capacity demanded by cowmen today. His progeny have been topping production sales around the country.