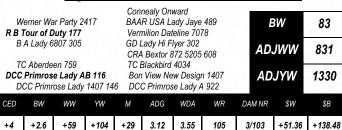

R B Tour of Duty 177
Reg.#16984170 Calved: 01/24/2011 Tatto

Connealy Lead On
Altune of Conanga 6104

Werner War Party 2417

BAAR USA Lady Jaye 489

Vermilion Dateline 7078

Connealy Onward

E

Vermilion Dateline 7078 BA Lady 6807 305 GD Lady Hi Flyer 302 BAR Ext Traveler 205 Cra Lady Jaye 608 498 S Easy Connealy Dateline Vermilion Blackbird 5044 Hoff Hi Flyer S C 7134 Lady Valedictorian 3 SAF

| CED | BW   | ww  | YW   | M   | \$W    | \$F    | \$G    | \$B     |
|-----|------|-----|------|-----|--------|--------|--------|---------|
| +6  | +2.4 | +67 | +121 | +30 | +64.18 | +94.09 | +36.50 | +167.30 |