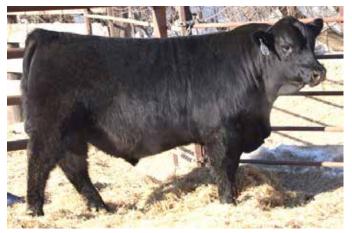

# Fast-Strong

#### R B Resolute 1844

Reg.#16984187 Calved: 3/12/2011 Tattoo:1844

#SAV Final Answer 0035 **KCF Bennett Absolute** Thomas Miss Lucy 5152

#Mytty In Focus RB Lady Focus 303-844 BALady 6807 303

Sitz Traveler 8180 SAV Emulous 8145 Wulffs Ext 6106 Thomas Miss Lucy 3050 SAF Focus of ER Mytty Countess 906 DHD Traveler 6807 GD Lady Hi Flyer 302

| CED | BW   | ww  | ΥW   | М   | \$W    | \$B     |
|-----|------|-----|------|-----|--------|---------|
| +12 | +0.3 | +65 | +112 | +26 | +71.20 | +122.32 |

Resolute is gaining attention for unbeatable calving ease, maternal potential, and excelling in CED, BW, WW, YW, and docility. He is considered to be Absolute's most proven son out of one of the most dominant and consistent cow families in the industry. Resolute also transmits to his sons super muscle shape, tremendous depth of rib, and extra width through their toplines. He ranks in the top 10% of the breed for WW, YW, and top 5% of the breed for \$W. Resolute calves are the type of calves that you can "Put less in and Get more out."

**RB Resolute 1844** 