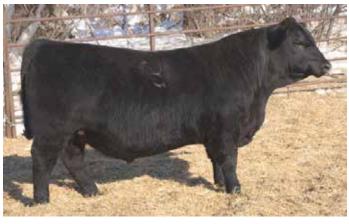

#### Fast Landslide 635

Reg.#18677798 Calved: 2/3/2016 Freeze brand: 635

KCF Bennett Absolute RB Resolute 1844 RB Lady Focus 303-844

B/R New Day 454 #Fast Bridgette ND 221 Fast Bridgette GO 035 SAV Final Answer 0035 Thomas Miss Lucy 5152 Mytty in Focus BA Lady 6807 303 Boyd New Day 8005 B/R Ruby 1224 GAR Game ON #Fast Fast Bridgette Bdo 7135

A super herd sire prospect! His tremendous depth of rib, wide top and rump, and excellent muscle expession through his hind quarter makes him a show stopper! His dam is a very attractive, super feminine New Day daughter that made Pathfinder status this year. Landslide posts a +82.09 for \$W, +83.16 for \$F and ranks in the top 1% of the breed for WW and YW. Retaining a 1/3 revenue sharing interest.

Fast Erica Alt 24

Dam of Lot 1 and Fast Capitalist 414

Fast Landslide 635 - Lot 2

5