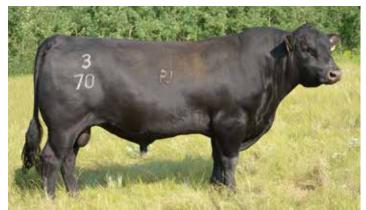

**Connealy Power Pro 370** 

#### **Connealy Power Pro 370**

Reg.#17585553 Calved: 1/18/2013 Tattoo:370

#GAR Predestined #GAR Ext 4206

PA Power Tool 9108
Shamrocks Beebee Queen 3095 #Shamrock's Beebe Queen

#Connealy Consensus 7229

Parli of Conanga 1344

Power Pro has proven himself to be our calving-ease specialist bull! Bred to both cows and heifers, 15 calves sired by him in 2016 had an average birth weight of 71 lbs.! His calves have rapid growth from birth to weaning, are of a moderate frame size and have a soft, easy fleshing appearance. Power Pro ranks in the top 5% of the breed for CED, 2% for BW, and top 1% for \$W. Semen is available for purchase.