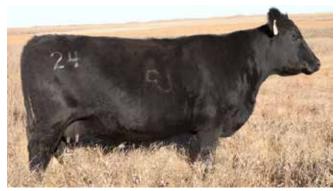

5

Werner War Party 2417 **RB Tour of Duty 177** BA Lady 6807 305

Connealy Answer 69
Fast Primrose CFA 334
Fast Primrose GN 558

Connealy Onward BAAR USA Lady Jaye 489 Vermilion Dateline 7078 GD Lady Hi Flyer 302 SAV Final Answer 0035 Rona Reva of Conanga 4161 Connealy LT 816 Fast Primrose G 039

| BW          | 72   |
|-------------|------|
| ADJ<br>WW   | 803  |
| ADJ<br>YW   | 1349 |
| <b>∢</b> GG | PLD  |

| CED | BW | ww  | ΥW  | М   | ADG | NR  | DAM NR |
|-----|----|-----|-----|-----|-----|-----|--------|
| +13 | 5  | +47 | +87 | +28 | 3.4 | 107 | 2/104  |

Suitable for heifers or cows. A really fancy bull with a moderate frame size and structural correctness, all in a smooth, easy fleshing package. Our Connealy Answer 69 daughters are super milking cows and produce heavy calves!



Fast Erica Alt 24

Dam of Lot 1 and Fast Capitalist 414



Fast Landslide 635 - Lot 2

5

#### Fast Exclusive 611

Reg.#18677799 Calved: 1/28/2016 Freeze brand: 611

KCF Bennett Absolute RB Resolute 1844 RB Lady Focus 303-844

SS Incentive 9J17
Fast Primrose Inct 42
#Fast Primrose 878 264

SAV Final Answer 0035 Thomas Miss Lucy 5152 Mytty in Focus BA Lady 6807 303 SS Objective T510 0T26 SS Miss Fran P142 B76 Bon View New Design 878 #JRF Primrose G 64

| BW        | 96   |
|-----------|------|
| ADJ<br>WW | 890  |
| ADJ<br>YW | 1555 |

**GGP**LD

| CED | BW   | WW  | YW   | М   | ADG | NR  | DAM NR |
|-----|------|-----|------|-----|-----|-----|--------|
| +1  | +3.3 | +60 | +100 | +32 | 4.1 | 119 | 1/119  |

Exclusive 611 is a full brother to Lot 6. Their dams are flush twin sisters out