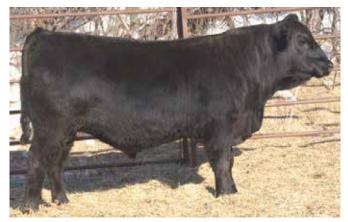

76

KCF Bennett Absolute **RB Resolute 1844** RB Lady Focus 303-844

Connealy Onward 4124 Fast Blackcap Crz 151 Fast Blackcap Bdo 8119

SAV Final Answer 0035 Thomas Miss Lucy 5152 Mytty in Focus BA Lady 6807 3038 Connealy Onward Elgay of Conanga 782 Connealy 5175 240 Fast Blackcap LO 436

| 90    | BW          |
|-------|-------------|
| 822   | ADJ<br>WW   |
| 1333  | ADJ<br>YW   |
| GPLD) | <b>€</b> G( |

| CED | BW  | ww  | ΥW   | М   | ADG | NR  | DAM NR |
|-----|-----|-----|------|-----|-----|-----|--------|
| +10 | +.4 | +61 | +104 | +25 | 3.2 | 109 | 4/92   |

A super long bodied bull that is well made and structurallly correct on his feet and legs. A quiet and easy to handle bull with a high Docility EPD. He posts a \$W: +64.64, \$F: +61.06 which ranks him in the top 10% and 20%.



Fast Consensus 578 621 - Lot 19

#### Fast Consensus 578 673

Reg.#18679396 Twin w/cow Calved: 2/6/2016 Freeze brand: 673

Connealy Consensus **Connealy Consensus 578B** Powsa of Conanga 687 7567

Connealy Grid Line Fast Primrose Lady GL 513 JRF Primrose Lady RR 967

KMK Alliance 6595 I87 Blinda of Conanga 004 CA Future of Direction 5321 Pow of Conanga 677 **GAR Grid Maker** Effi Lav of Conanga 292 GDAR Rolls Royce 203

JRF Primrose Lady D 46

| BW        | 80   |
|-----------|------|
| ADJ<br>WW | 756  |
| ADJ<br>YW | 1339 |

| CED | BW  | ww  | YW  | М   | ADG | NR  | DAM NR |
|-----|-----|-----|-----|-----|-----|-----|--------|
| +7  | +.7 | +58 | +92 | +20 | 3.6 | 101 | 7/102  |

Suitable for heifers or cows. A moderate frame bull with good muscle expression over his top, through his