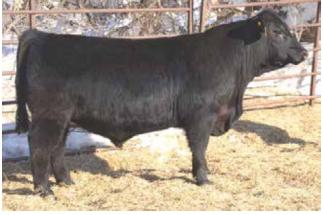

0035 Thomas Miss Lucy 5152 Mytty in Focus BA Lady 6807 3038 B/R New Design 036 GAR EXT 4206 Connealy Freightliner Fast Primrose Lady LO 414

| BW        | 96   |  |  |  |
|-----------|------|--|--|--|
| ADJ<br>WW | 765  |  |  |  |
| ADJ<br>YW | 1276 |  |  |  |
| Z AARI DS |      |  |  |  |

| į | 00 | ni. | n |   |
|---|----|-----|---|---|
| ( | GU | ۲L  | U | 1 |
| ٠ | -  | _   | - | 7 |

| CED | BW   | ww  | YW  | Μ   | ADG | NR | DAM NR |
|-----|------|-----|-----|-----|-----|----|--------|
| +3  | +2.0 | +52 | +92 | +27 | 3.2 | 98 | 5/106  |

Actual Weaning Weight: 848 lbs. An ET bull with a long spine, good depth of rib and structural correctness, Resolute 631 is a flush brother to Lot 14. His donor Pathfinder dam is a deep, long bodied cow with a sound udder and good feet and legs.



Fast Capitalist 414 618 - Lot 12

#### Fast Consensus 578 640

Reg.#18677769 Calved: 2/3/2016 Freeze brand: 640

Connealy Consensus Connealy Consensus 578B Powsa of Conanga 687 7567

Connealy Capitalist 028 Fast Blackbird Cap 45 Fast Blackbird RM 556

KMK Alliance 6595 I87 Blinda of Conanga 004 CA Future of Direction 5321 Pow of Conanga 677 SAV Final Answer 0035 Prides Pita of Conanga 8821 Sitz Rainmaker 6169 Fast Blackbird GW 73

| BW        | 84   |
|-----------|------|
| ADJ<br>WW | 745  |
| ADJ<br>YW | 1375 |



| CED | BW  | ww  | ΥW  | M   | ADG | NR | DAM NR |
|-----|-----|-----|-----|-----|-----|----|--------|
| +10 | +.3 | +58 | +97 | +24 | 3.9 | 99 | 1/99   |

Suitable for use on heifers or cows. This bull combines the genetics of Capitalist along with Consensus 578B into a smo