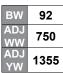

| 92   | BW        |
|------|-----------|
| 885  | ADJ<br>WW |
| 1525 | ADJ<br>YW |
|      |           |

| CED | BW   | ww  | YW   | Μ   | ADG | NR  | DAM NR |
|-----|------|-----|------|-----|-----|-----|--------|
| +3  | +2.2 | +73 | +120 | +33 | 4.0 | 118 | 3/109  |