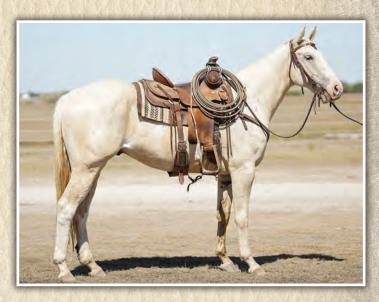

old scar on his right hind cannon bone that doesn't bother him. Sun Frost, Wilywood and Dash For Cash with some Dual Pep thrown in, here is a power pedigree!

## **97** Pine Eyed Driftwood

2019 Bay Roan Gelding • # 5977022

LONE DRIFTER

WILY SAGE HEN

**KIPS POCO PINE** 

**IMA MONEY SIERRA** 

**MP SAGE WOOD** 

**IMA PRETTY KIP GIRL** 

14.3 hh

This is a really gentle, willing colt that has been a pleasure to have around. Aden has been using him all summer on the ranch and he is moving up the ranks. He learns steadily without making a big deal of things, whether it's pushing cows, opening gates, or any of the many other things a ranch horse has to do. Bay Roan with the Driftwood influence, this guy will fit a large variety of riders and will shine in whatever you ask him to do!







#### **98** JB FROSTY BUCK FEVER 2018 Buckskin Gelding - # 5925405

SUN FROST

PC FROST EM PEPPY

#### GOTTASPRINGINICFEVER

PC PEPPY KATE PLAYBOYS BUCK FEVER SPRING PEPPY DOC'S JACK FROST PRISSY CLINE TUFF TIME PEPPY CROSS FIRE KATE FRECKLES PLAYBOY TSARINA CHEXANIC PEPPY SAN BADGER SPRINGINIC

BLUE VALENTINE

MISS SUSITA DRIFT PC FROST EM PEPPY

JA ELEGANT DRIFT

**JA TEQUITA DRIFT** 

**CUDDLE UP KERRY** 

SUN FROST

PC PEPPY KATE

WILY SENORITA WILY ROX

**ROANY WOOD** 

**BLUES ORPHAN DRIFT** 

**GOTTABEASMART PEPPY** 

**SMART AND FANCY TOO** 

DOLL 0170

**GOOSEBERRY** 

#### 15 hh

This buckskin gelding has been a highlight for us, he has the pedigree, the look, and the ride! By Frost Em and out of a daughter of Playboys Buck Fever, he has the credentials. Standing right at 15 ha