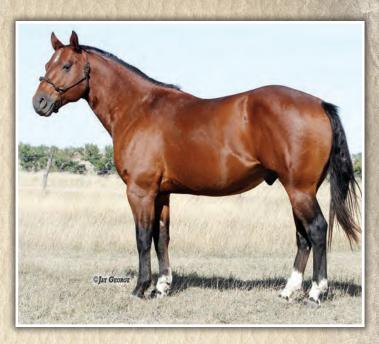

# Living tribute to a great stallion! PC FROST EM PEPPY

**Power...Performance...Pedigree!** A 2002 Bay, one of the elite sons of Sun Frost...his breeding prowess as a sire of powerful ranch horses, standout stallions and broodmares has impacted our JA Program and Quarter Horses all across the country and into Canada!

© JAY GEORGE

RANCH-RAISED, ALL-AROUND PERFORMANCE QUARTER HORSES!