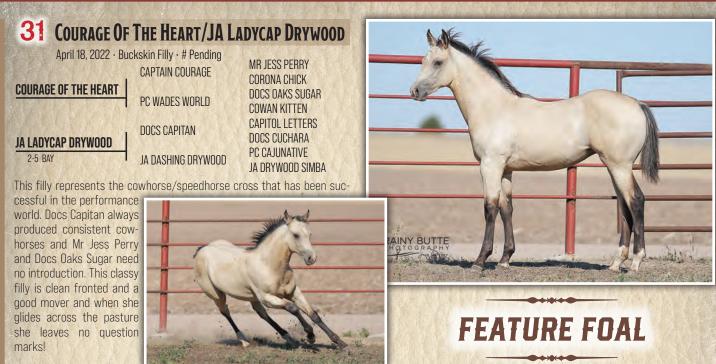

#### 5

| <b>COURAGE OF TH</b> | E HEART 2016 Bucks | skin Stallion $\cdot$ # 5808168   |
|----------------------|--------------------|-----------------------------------|
|                      | MR JESS PERRY      | STREAKIN LA JOLLA<br>Scoopie Fein |
| CAPTAIN COURAGE      | CORONA CHICK       | CHICKS BEDUINO<br>SIZZLING LIL    |
| PC WADES WORLD       | DOCS OAKS SUGAR    | DOCS OAK<br>MISS SUGAR BINGO      |
|                      | COWAN KITTEN       | ORPHAN DRIFT<br>Poco cokey        |

New JA program stallion Courage Of The Heart uniquely combines two of AQHA's most powerful, successful, speedhorse and ProRodeo performance horse lines. He is the product of a joint breeding venture between Clay Boehs, OK, and Cowan T4 Performance Horses, SD. Courage is an impressive colt, a firstclass, standup athlete with exceptional movement, dimension, structure and good mind. Sire Captain Courage si 100, PE \$5.9 Million, is a son of immortal Quarter runner Mr Jess Perry si 113, PE \$59 Million, out of Leading Race Dam Corona Chick si 113, World Champion Runner, PE \$3.2 Million and dam of the famed Corona Cartel si 97. His franchise maternal line features dam Wades World, an elite daughter of versatile Docs Oaks Sugar out of the cornerstone Cowan T4 Orphan Drift mare Cowan Kitten, mother of stallions PC Sun Wood, Gunner Wood, Stan Wood and four standout Cowan broodmares. His foals are an outstanding cross.

#### A PREMIER NEW STALLION ...INDUSTRY LEADING Speedhorse and prorodeo proven blood!

| <b>JA FROSTWOOD DR</b> | 2009 D           | un Stallion $\cdot$ # 5266543    |
|------------------------|------------------|----------------------------------|
|                        | WILYWOOD         | ORPHAN DRIFT<br>OUI OUI          |
| DVA MAXI DRIFTWOOD     | DVA MISS PEPPY   | TUFF TIME PEPPY<br>CHILLIWOOD    |
| PC FROSTWOOD LACE      | SUN FROST        | DOC'S JACK FROST<br>PRISSY CLINE |
|                        | PC LOCKWOOD LACE | LONE DRIFTER<br>PC LACY LOX      |