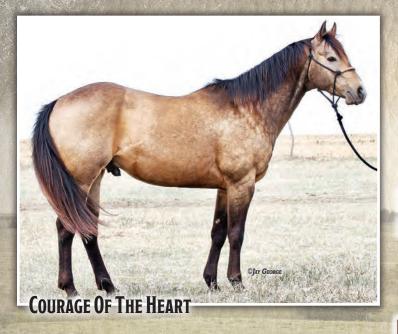

#### 5

| <b>COURAGE OF TH</b> | E HEART 2016 Bucks | skin Stallion $\cdot$ # 5808168   |
|----------------------|--------------------|-----------------------------------|
|                      | MR JESS PERRY      | STREAKIN LA JOLLA<br>Scoopie Fein |
| CAPTAIN COURAGE      | CORONA CHICK       | CHICKS BEDUINO<br>SIZZLING LIL    |
| PC WADES WORLD       | DOCS OAKS SUGAR    | DOCS OAK<br>MISS SUGAR BINGO      |
|                      | COWAN KITTEN       | ORPHAN DRIFT<br>Poco cokey        |

New JA program stallion Courage Of The Heart uniquely combines two of AQHA's most powerful, successful, speedhorse and ProRodeo performance horse lines. He is the product of a joint breeding venture between Clay Boehs, OK, and Cowan T4 Performance Horses, SD. Courage is an impressive colt, a firstclass, standup athlete with exceptional movement, dimension, structure and good mind. Sire Captain Courage si 100, PE \$5.9 Million, is a son of immortal Quarter runner Mr Jess Perry si 113, PE \$59 Million, out of Leading Race Dam Corona Chick si 113, World Champion Runner, PE \$3.2 Million and dam of the famed Corona Cartel si 97. His franchise maternal line features dam Wades World, an elite daughter of versatile Docs Oaks Sugar out of the cornerstone Cowan T4 Orphan Drift mare Cowan Kitten, mother of stallions PC Sun Wood, Gunner Wood, Stan Wood and four standout Cowan broodmares. His foals are an outstanding cross.

#### A PREMIER NEW STALLION ...INDUSTRY LEADING Speedhorse and prorodeo proven blood!

| <b>JA FROSTWOOD DR</b> | 2009 D           | un Stallion $\cdot$ # 5266543    |
|------------------------|------------------|----------------------------------|
|                        | WILYWOOD         | ORPHAN DRIFT<br>OUI OUI          |
| DVA MAXI DRIFTWOOD     | DVA MISS PEPPY   | TUFF TIME PEPPY<br>CHILLIWOOD    |
| PC FROSTWOOD LACE      | SUN FROST        | DOC'S JACK FROST<br>PRISSY CLINE |
|                        | PC LOCKWOOD LACE | LONE DRIFTER<br>PC LACY LOX      |