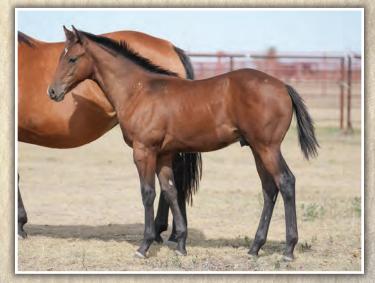

stallion prospect will have the performance edge with a trainable mind. Maternal brother was a strong seller last year. Modern genetics with old fashioned reliability!

**PEPPY SANDITA** 

## **28** COURAGE OF THE HEART/CS BUCKABRANDY



 MR JESS PERRY

 N COURAGE
 CORONA CHICK

 DES WORLD
 DOCS OAKS SUGAR

 COWAN KITTEN
 GALLO DEL CIELO

 ERS SHORTY
 GALLO DEL CIELO

 D BABE
 DESIRED VISION

 SPRINGERS BABE

If you want to know what this guy will look like in three years, look up his full brother JA Buck Courage, Lot 84, in the riders. Excellent conformation and an electric feel is what this cross produces. Buckabrandy is highly regarded here on the ranch as a producer. Courage is a consistent producer of good minded athletes and this stallion prospect will prove himself as a performer!



#### 29 COURAGE OF THE HEART/JA FROSTY SENORITA May 7, 2022 · Brown Stallion · # Pending CAPTAIN COURAGE MR JESS PERRY CORONA CHICK

COURAGE OF THE HEART

JA FROSTY SENORITA 35-1 BAY CAPTAIN COURAGE PC WADES WORLD PC STAN WOOD WILY SENORITA MR JESS PERRY CORONA CHICK DOCS OAKS SUGAR COWAN KITTEN SUN FROST COWAN KITTEN WILYWOOD MISS SENORITA CHICK

If you like bigger horses that can still really get around, take a long look at this colt. Grandam, Wily Senorita always produced some extra size and daughter Frosty Senorita has kept up the tradition. Some maternal siblings to this colt are performing well in the ranch horse and team roping world. No guesswork here, if you want a performer these genetics are proven!



# **30** COURAGE OF THE HEART/JA RAINY CAJUN

**#**Pending

| May 18, 2022