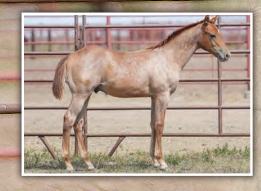

# **1** FROSTEM/JA ROOSTERS LETTER

April 1, 2022 · Bay Roan Stallion · # Pending

| PC FROST EM PEPPY  | PC PEPPY KATE        |
|--------------------|----------------------|
| JA ROOSTERS LETTER | ROAN BAR VALENTINE   |
| BLUE ROAN          | ROOSTERS LACY LETTER |

DOC'S JACK FROST PRISSY CLINE TUFF TIME PEPPY CROSS FIRE KATE LEO HANCOCK HAYES FANCYS BAR MAID ROOSTERS SHORTY LACY LETTERS

The first time we've tried this cross and we're excited with the result! He'll have the bone and structure to stay sound a long time and would be a real contributor as a program stallion. A true Hancock/Driftwood/Doc Bar foundation on tried and true level minded ranch/rodeo genetics. If you

like stout with a good mind, start here! With the Roosters Lacy Letter mare in the background, the results will be foolproof!