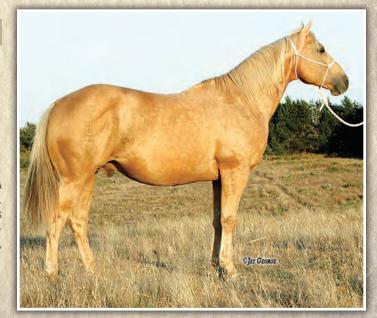

#### PROVEN DRIFTWOOD x HANCOCK, Ranch & Rodeo Horse Cross!

**GORDON JAMISON** 

**FROSTYS WAR CHIEF** 

**HIGH ROLLING TWISTER** 

LONSUM DRIFT 045

**ROLLING JET CAT** 

2005 Palomino Stallion • # 4687724 WAR CONCHO

FROSTENA

HIGH ROLLING ROANY

**LONSUM BADGER 045** 

HIGH ROLLING ROANY

**DEVIL JET BAR** 

CHICKS BABY BLUE DRIFTS CHIP

#### **HIGH DRIFTIN GOLD**

**HIGH DRIFTIN HANCOCK** 

LONSUM BLUE DRIFT

15.1 hh/1250 lbs.

High Driftin Gold is an impressive Palomino stallion backed by a deep AQHA Driftwood x Joe Hancock ranch/performance horse pedigree foundation. High Rolling Roany, War Concho and Drifts Chip warrant the potency of his blood. A standup, balanced, powerful horse, he's got structure, good withers, bone, a deep cinch and a big, deep hip. His foals are powerfully made, and very trainable prospects.

**RANCH HORSE BUILT, RANCH HORSE BRED!** 