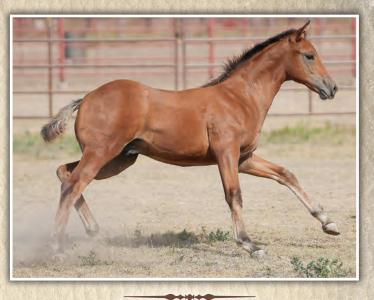

BOON DOX JOHN PC CAJUN LADY SUN FROST PC DOCS OAKWOOD THREE JAY COLONEL PC DUSTY WADINA PC FROST EM PEPPY JA WILY BARETTA

He's got the classic Driftwood look and crosses multiple times to that legend. Throw in some running blood on the Cajunistic side and you have the future that ropers dream about. We would expect some size here. He sure should be able to turn some steers when he is grown. Dam Lady Baretta is a picture perfect Colonel Frostwood daughter.