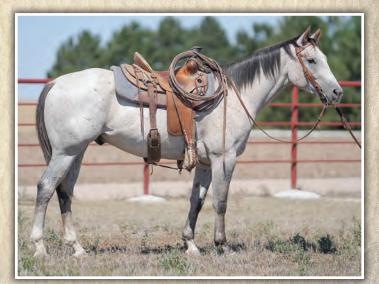

# JAMISON BROODMARES Lots 58-66

LOT 61 DVA Maxi Driftwood X DVA Peptopep and foal, Lot 52