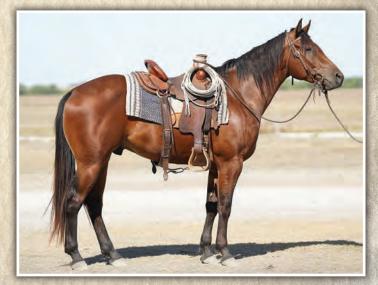

On the Cover: Lot 34

#### 34 SPOTTEDTAILS DRIFT/CHIQUITA GALLINA April 3, 2022 · Red Roan Stallion · # Pending

| April 3, 2022 · F  | Red Roan Stallion $\cdot$ # Pendir |
|--------------------|------------------------------------|
|                    | TR SPECIAL DRIFT                   |
| SPOTTEDTAILS DRIFT | BLUE TRY VALENTINE                 |
| CHIQUITA GALLINA   | ROOSTERS SHORTY                    |
| BAY                | JOANE CAPITAN                      |

WILY ROX ROANY WOOD ROAN BAR VALENTINE SPOTTED TAILS GIRL GALLO DEL CIELO SHORTY LENA SIX DOCS CAPITAN JOANE REED

This guy will get your attention out in the pasture or in the corral. Roan Bar Valentine and Wilywood crossed on a stellar Roosters Shorty daughter, how could the combination be improved? The Roosters Shorty's have that inquisitive mind we all enjoy and won't be easily out guessed in front of a

cow. We can't wait to see this guy perform! Featured on the cover of this catalog.

**FEATURE FOAL** 