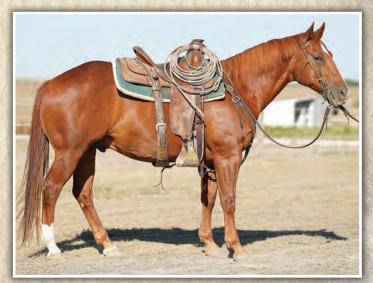

#### **32** COURAGE OF THE HEART/JA SENORITA STANWOOD

MR JESS PERRY CORONA CHICK DOCS OAKS SUGAR COWAN KITTEN SUN FROST COWAN KITTEN BLUES ORPHAN DRIFT WILY SENORITA

This stud colt is extra cute and loves to move. Dam Senorita Stanwood has been a solid, steady producer for us. Add in the athletic potential that Courage brings to the table and you have a potent performance package!