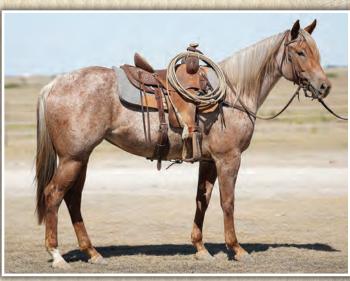

On the Cover: Lot 34

#### 34 SPOTTEDTAILS DRIFT/CHIQUITA GALLINA April 3, 2022 · Red Roan Stallion · # Pending

| April 3, 2022 · F  | Red Roan Stallion $\cdot$ # Pendir |
|--------------------|------------------------------------|
|                    | TR SPECIAL DRIFT                   |
| SPOTTEDTAILS DRIFT | BLUE TRY VALENTINE                 |
| CHIQUITA GALLINA   | ROOSTERS SHORTY                    |
| BAY                | JOANE CAPITAN                      |

WILY ROX ROANY WOOD ROAN BAR VALENTINE SPOTTED TAILS GIRL GALLO DEL CIELO SHORTY LENA SIX DOCS CAPITAN JOANE REED

This guy will get your attention out in the pasture or in the corral. Roan Bar Valentine and Wilywood crossed on a stellar Roosters Shorty daughter, how could the combination be improved? The Roosters Shorty's have that inquisitive mind we all enjoy and won't be easily out guessed in front of a

cow. We can't wait to see this guy perform! Featured on the cover of this catalog.

**FEATURE FOAL** 