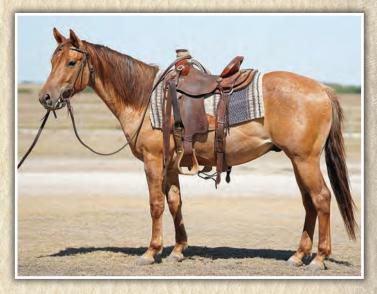

he mundane chores. Just the right amount of punch here for the arena or for a great addition to the ranch string. Look at the muscle and bone on this one!



# 87 JA Special Sam 2019 Dun Roan Gelding · # 6162470 · Brand 3-9 WILY ROX WILYWOOD TR SPECIAL DRIFT ROANY WOOD JA SUNFROST SUSITA PC CITISUN CLINE BAY SUSITA DRIFT DRIFTYS BAY

#### 14 hh

Here's a cute roan colt that is showing lots of ability and try. An own son of Special Drift, there won't be many left after this year, we lost him a bit ago. Wilywood and Sunfrost come together here and the performance is bred in. This colt is very responsive, tracks a cow real well and is coming along with the rope. Too many quick moves for an inexperienced rider, but he'll be the ticket for a horseman that is hoping not to climb on a tall one!



## 88 JA DRIFTIN ANDY

2019 Red Roan Gelding • # Pending • Brand 4-9

TR SPECIAL DRIFT

 WILY ROX
 WILYWOOD

 ROANY WOOD
 BAY LADY ROX

 ROANY WOOD
 WILYWOOD

 PC FROST EM PEPPY
 SUN FROST

 PC FRENCHMAN ANNIE
 FOXY FRENCHMAN

 PC LACE N LADY

14 hh

Here is another Special Drift colt and he is the definition of gentle. "Chester" has been through the creeks, over the hills and has been roping in the arena a bit. He has dragged calves at the branding and he takes it all in stride. If you are looking for a prospect that will tolerate a great variety of riders, he will fill the bill. Small enough to make it easy to get on, and with enough heart to get the job done, Chester is a handy, gentle ride!



## **89** JA Driftin Lena

2019 Sorrel Gelding • # Unregistered • Brand 5-9 FROSTYS WAR CHI