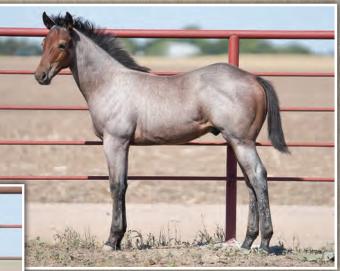

Pendin |
|--------------------|--------------------------------|
|                    | TR SPECIAL DRIFT               |
| SPOTTEDTAILS DRIFT | BLUE TRY VALENTINE             |
| JA MISS WOOD PEP   | PC FROST EM PEPPY              |
| 5-5 BAY            | DVA MISS WOOD PEP              |

WILY ROX ROANY WOOD ROAN BAR VALENTINE SPOTTED TAILS GIRL SUN FROST PC PEPPY KATE WILYWOOD DVA MISSY PEPPY

Last years full brother sold well and was very impressive in his structure. This colt is from the same mold and should be a solid performer. We think he is a stallion prospect with all the the movement and charisma needed to ex-

cel. Miss Wood Pep is quickly moving up the ladder in the mare band and doesn't skip a beat. You can see why our Frost Em Peppy daughters are at the core of the future!





#### **40** Spottedtails Drift/JA Rosedrift Frost

TR SPECIAL DRIFT

May 6, 2022 · Bay Roan Stallion · # Pending

SPOTTEDTAILS DRIFT

BLUE TRY VALENTINE

#### JA ROSEDRIFT FROST 17-9 BAY

PC FROST EM PEPPY Jas Rosedrift ROANY WOOD ROAN BAR VALENTINE SPOTTED TAILS GIRL SUN FROST PC PEPPY KATE BLUES ORPHAN DRIFT IMA COUNTRY RED ROSE

WILY ROX

Plenty of fancy footwork in this bay roan stallion! Rosedrift Frost ties into the anchor Red Rose mare line and always produces exceptional minded,

athletic horses. A full sister last year was right at the top end of the offering and this stallion exhibits the same characteristics. He will be a joy to ride and should be able to perform on the top end!





**FEATURE FOAL** 

# **FEATURE FOAL**

#### 41 SPOTTEDTAILS DRIFT/MISS TWICE AS SMART April 22