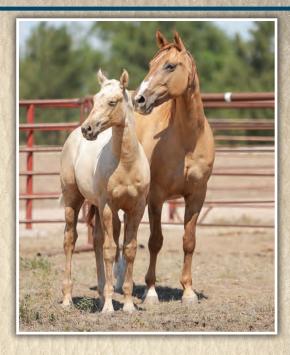

# JAMISON BROODMARES Lots 58-66

LOT 61 DVA Maxi Driftwood X DVA Peptopep and foal, Lot 52

#### BROODMARES

Dun and flashy, she has been a solid broodmare. There are very few opportunities to buy a daughter of Maxi Driftwood. Look at her palomino filly at side for proof of what she produces. Pasture exposed to High Driftin Gold. Will be preg checked.