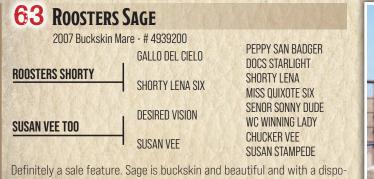

| 62 FANCY MI       | SS COLONEL                                              |                                                          |   |
|-------------------|---------------------------------------------------------|----------------------------------------------------------|---|
| 2007 Sorrel Mar   | e • # 4964917<br>COLONEL HOTRODDER                      | COLONEL FRECKLES<br>Marys Hotrod                         | - |
| CUATRO N FRECKLES | CUATRO BLANCO                                           | MAGNOLIA PAY<br>War Leo's Lady                           |   |
| TIPPED RED MISS   | GRAY BADGERS TIP 87                                     | SAN TIP<br>Gray Badgers Gin                              | E |
|                   | H DRIFTERS RED MISS                                     | DRIFT'N SAND<br>MISS GREY STREAK 78                      | 6 |
|                   | igree and she rides with t<br>a cow. Colt at side shows | he best. She is fun to sort<br>what she can do. Ride her |   |

on and really locks onto a cow. Colt at side shows what she can do. Ride her or keep on with the broodmare thing, she will pay her way. Pasture exposed to JA Colonel Frostem. Will be preg checked.

befinitely a sale feature. Sage is buckskin and beautiful and with a disposition every horse needs. Broke really well, she hasn't been ridden much in recent years but her kind never forgets. Safe for anyone. Pasture exposed to PC Frost Em Peppy. Will be preg checked.