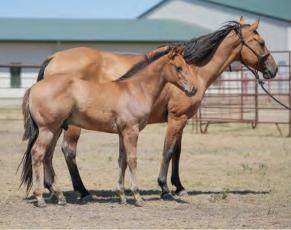

On the Cover: Lot 34

#### 34 SPOTTEDTAILS DRIFT/CHIQUITA GALLINA April 3, 2022 · Red Roan Stallion · # Pending

| April 3, 2022 · F  | Red Roan Stallion $\cdot$ # Pendir |
|--------------------|------------------------------------|
|                    | TR SPECIAL DRIFT                   |
| SPOTTEDTAILS DRIFT | BLUE TRY VALENTINE                 |
| CHIQUITA GALLINA   | ROOSTERS SHORTY                    |
| BAY                | JOANE CAPITAN                      |

WILY ROX ROANY WOOD ROAN BAR VALENTINE SPOTTED TAILS GIRL GALLO DEL CIELO SHORTY LENA SIX DOCS CAPITAN JOANE REED

This guy will get your attention out in the pasture or in the corral. Roan Bar Valentine and Wilywood crossed on a stellar Roosters Shorty daughter, how could the combination be improved? The Roosters Shorty's have that inquisitive mind we all enjoy and won't be easily out guessed in front of a

cow. We can't wait to see this guy perform! Featured on the cover of this catalog.

**FEATURE FOAL** 