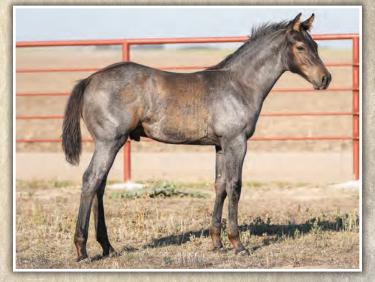

#### 34 SPOTTEDTAILS DRIFT/CHIQUITA GALLINA April 3, 2022 · Red Roan Stallion · # Pending

| April 3, 2022 · F  | Red Roan Stallion $\cdot$ # Pendir |
|--------------------|------------------------------------|
|                    | TR SPECIAL DRIFT                   |
| SPOTTEDTAILS DRIFT | BLUE TRY VALENTINE                 |
| CHIQUITA GALLINA   | ROOSTERS SHORTY                    |
| BAY                | JOANE CAPITAN                      |

WILY ROX ROANY WOOD ROAN BAR VALENTINE SPOTTED TAILS GIRL GALLO DEL CIELO SHORTY LENA SIX DOCS CAPITAN JOANE REED

This guy will get your attention out in the pasture or in the corral. Roan Bar Valentine and Wilywood crossed on a stellar Roosters Shorty daughter, how could the combination be improved? The Roosters Shorty's have that inquisitive mind we all enjoy and won't be easily out guessed in front of a

cow. We can't wait to see this guy perform! Featured on the cover of this catalog.

**FEATURE FOAL** 