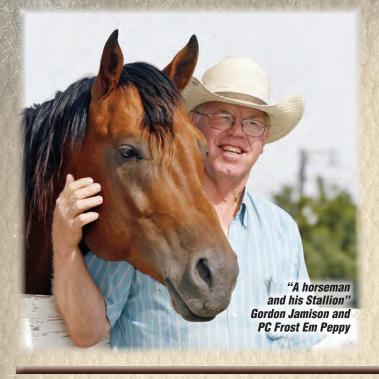

# Living tribute to a great stallion! PC FROST EM PEPPY

**Power...Performance...Pedigree!** A 2002 Bay, one of the elite sons of Sun Frost...his breeding prowess as a sire of powerful ranch horses, standout stallions and broodmares has impacted our JA Program and Quarter Horses all across the country and into Canada!