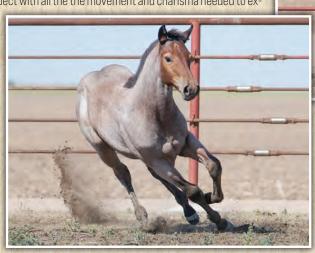

# Pendin |
|--------------------|--------------------------------|
|                    | TR SPECIAL DRIFT               |
| SPOTTEDTAILS DRIFT | BLUE TRY VALENTINE             |
| JA MISS WOOD PEP   | PC FROST EM PEPPY              |
| 5-5 BAY            | DVA MISS WOOD PEP              |

WILY ROX ROANY WOOD ROAN BAR VALENTINE SPOTTED TAILS GIRL SUN FROST PC PEPPY KATE WILYWOOD DVA MISSY PEPPY

Last years full brother sold well and was very impressive in his structure. This colt is from the same mold and should be a solid performer. We think he is a stallion prospect with all the the movement and charisma needed to ex-

cel. Miss Wood Pep is quickly moving up the ladder in the mare band and doesn't skip a beat. You can see why our Frost Em Peppy daughters are at the core of the future!





#### **40** Spottedtails Drift/JA Rosedrift Frost

TR SPECIAL DRIFT

May 6, 2022 · Bay Roan Stallion · # Pending

SPOTTEDTAILS DRIFT

BLUE TRY VALENTINE

#### JA ROSEDRIFT FROST 17-9 BAY

PC FROST EM PEPPY Jas Rosedrift ROANY WOOD ROAN BAR VALENTINE SPOTTED TAILS GIRL SUN FROST PC PEPPY KATE BLUES ORPHAN DRIFT IMA COUNTRY RED ROSE

WILY ROX

Plenty of fancy footwork in this bay roan stallion! Rosedrift Frost ties into the anchor Red Rose mare line and always produces exceptional minded,

athletic horses. A full sister last year was right at the top end of the offering and this stallion exhibits the same characteristics. He will be a joy to ride and should be able to perform on the top end!





**FEATURE FOAL** 

# **FEATURE FOAL**

#### 41 SPOTTEDTAILS DRIFT/MISS TWICE AS SMART April