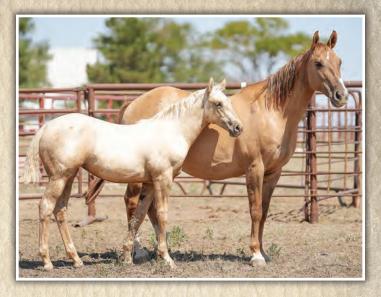

#### **53** High Driftin Gold/Fancy Miss Colonel June 15, 2022 · Palomino Filly · # Pending FROSTY'S WAR CHIEF **HIGH DRIFTIN HANCOCK**

HIGH ROLLING TWISTER LONSUM DRIFT **ROLLING JET CAT** COLONEL HOTRODDER **CUATRO BLANCO GRAY BADGERS TIP 87** DRIFTERS RED MISS

This filly is late born but don't let that hold you back. She is cute and built just like a performance horse. Dam Fancy Miss Colonel can work a cow as good as any horse on the ranch and being by High Driftin Gold only adds to the reputation. She will have some size, but the highlight here will be a trainable mind! Note that her dam sells as Lot 62 in the Broodmares.