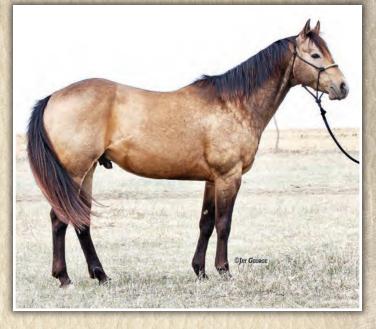

# JAMISON Reference Stallions

| <b>DVA SETUMUP W</b> | ILEY 2008 Bay   | Stallion • # 5147657          |
|----------------------|-----------------|-------------------------------|
|                      | SPEEDY MAN      | SPEEDYWOOD<br>May Belline     |
| SETUMUP SPEEDY       | SETUMUP MISS    | EASY KEEPER<br>Roan Chick     |
| DVA MISS WOOD PEP    | WILYWOOD        | ORPHAN DRIFT<br>OUI OUI       |
|                      | DVA MISSY PEPPY | TUFF TIME PEPPY<br>CHILLIWOOD |

#### 14.3 hh

Setumup Wiley is an outstanding foundation Driftwood stallion with quality, shape and balance. Linebred 7x Driftwood with crosses to Joe Hancock, his pedigree combines generations of great ranch and rodeo horses. His dam is a standout Wilywood mare deep in South Dakota AQHA Hall of Breeder Stanley Johnston's blood. Wiley is a consistent sire of athletic, trainable performance geldings and quality replacement fillies.

#### PROVEN DRIFTWOOD x HANCOCK, Ranch & Rodeo Horse Cross!

**GORDON JAMISON** 

**FROSTYS WAR CHIEF** 

**HIGH ROLLING TWISTER** 

LONSUM DRIFT 045

**ROLLING JET CAT** 

2005 Palomino Stallion • # 4687724 WAR CONCHO