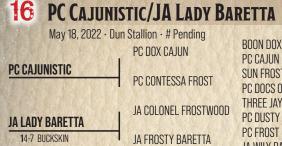

BOON DOX JOHN PC CAJUN LADY SUN FROST PC DOCS OAKWOOD THREE JAY COLONEL PC DUSTY WADINA PC FROST EM PEPPY JA WILY BARETTA

He's got the classic Driftwood look and crosses multiple times to that legend. Throw in some running blood on the Cajunistic side and you have the future that ropers dream about. We would expect some size here. He sure should be able to turn some steers when he is grown. Dam Lady Baretta is a picture perfect Colonel Frostwood daughter.