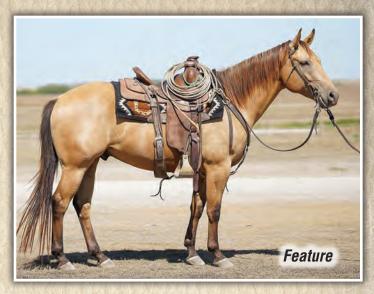

On the Cover: Lot 34

#### 34 SPOTTEDTAILS DRIFT/CHIQUITA GALLINA April 3, 2022 · Red Roan Stallion · # Pending

| April 3, 2022 · F  | Red Roan Stallion $\cdot$ # Pendir |
|--------------------|------------------------------------|
|                    | TR SPECIAL DRIFT                   |
| SPOTTEDTAILS DRIFT | BLUE TRY VALENTINE                 |
| CHIQUITA GALLINA   | ROOSTERS SHORTY                    |
| BAY                | JOANE CAPITAN                      |

WILY ROX ROANY WOOD ROAN BAR VALENTINE SPOTTED TAILS GIRL GALLO DEL CIELO SHORTY LENA SIX DOCS CAPITAN JOANE REED

This guy will get your attention out in the pasture or in the corral. Roan Bar Valentine and Wilywood crossed on a stellar Roosters Shorty daughter, how could the combination be improved? The Roosters Shorty's have that inquisitive mind we all enjoy and won't be easily out guessed in front of a

cow. We can't wait to see this guy perform! Featured on the cover of this catalog.

**FEATURE FOAL** 