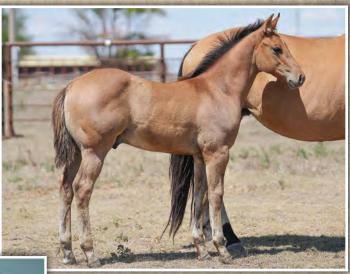

#### **40** Spottedtails Drift/JA Rosedrift Frost

TR SPECIAL DRIFT

May 6, 2022 · Bay Roan Stallion · # Pending

SPOTTEDTAILS DRIFT

BLUE TRY VALENTINE

#### JA ROSEDRIFT FROST 17-9 BAY

PC FROST EM PEPPY Jas Rosedrift ROANY WOOD ROAN BAR VALENTINE SPOTTED TAILS GIRL SUN FROST PC PEPPY KATE BLUES ORPHAN DRIFT IMA COUNTRY RED ROSE

WILY ROX

Plenty of fancy footwork in this bay roan stallion! Rosedrift Frost ties into the anchor Red Rose mare line and always produces exceptional minded,

athletic horses. A full sister last year was right at the top end of the offering and this stallion exhibits the same characteristics. He will be a joy to ride and should be able to perform on the top end!