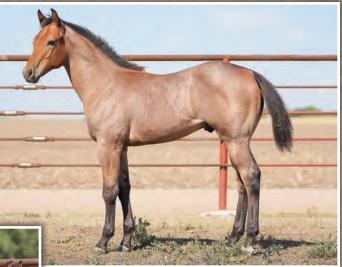

#### 34 SPOTTEDTAILS DRIFT/CHIQUITA GALLINA April 3, 2022 · Red Roan Stallion · # Pending

| April 3, 2022 · F  | Red Roan Stallion $\cdot$ # Pendir |
|--------------------|------------------------------------|
|                    | TR SPECIAL DRIFT                   |
| SPOTTEDTAILS DRIFT | BLUE TRY VALENTINE                 |
| CHIQUITA GALLINA   | ROOSTERS SHORTY                    |
| BAY                | JOANE CAPITAN                      |

WILY ROX ROANY WOOD ROAN BAR VALENTINE SPOTTED TAILS GIRL GALLO DEL CIELO SHORTY LENA SIX DOCS CAPITAN JOANE REED

This guy will get your attention out in the pasture or in the corral. Roan Bar Valentine and Wilywood crossed on a stellar Roosters Shorty daughter, how could the combination be improved? The Roosters Shorty's have that inquisitive mind we all enjoy and won't be easily out guessed in front of a

cow. We can't wait to see this guy perform! Featured on the cover of this catalog.

**FEATURE FOAL** 