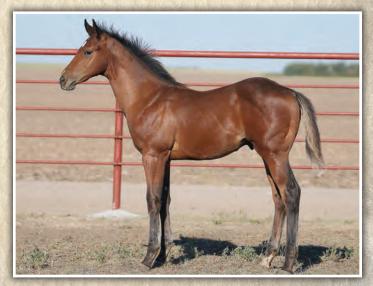

BOON DOX JOHN PC CAJUN LADY SUN FROST PC DOCS OAKWOOD THREE JAY COLONEL PC DUSTY WADINA PC FROST EM PEPPY JA WILY BARETTA

He's got the classic Driftwood look and crosses multiple times to that legend. Throw in some running blood on the Cajunistic side and you have the future that ropers dream about. We would expect some size here. He sure should be able to turn some steers when he is grown. Dam Lady Baretta is a picture perfect Colonel Frostwood daughter.