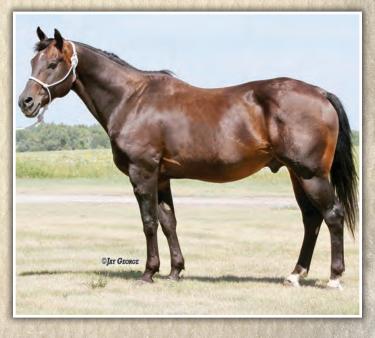

# JAMISON Reference Stallions

| <b>DVA SETUMUP W</b> | ILEY 2008 Bay   | Stallion • # 5147657          |
|----------------------|-----------------|-------------------------------|
|                      | SPEEDY MAN      | SPEEDYWOOD<br>May Belline     |
| SETUMUP SPEEDY       | SETUMUP MISS    | EASY KEEPER<br>Roan Chick     |
| DVA MISS WOOD PEP    | WILYWOOD        | ORPHAN DRIFT<br>OUI OUI       |
|                      | DVA MISSY PEPPY | TUFF TIME PEPPY<br>CHILLIWOOD |

#### 14.3 hh

Setumup Wiley is an outstanding foundation Driftwood stallion with quality, shape and balance. Linebred 7x Driftwood with crosses to Joe Hancock, his pedigree combines generations of great ranch and rodeo horses. His dam is a standout Wilywood mare deep in South Dakota AQHA Hall of Breeder Stanley Johnston's blood. Wiley is a consistent sire of athletic, trainable performance geldings and quality replacement fillies.

#### PROVEN DRIFTWOOD x HANCOCK, Ranch & Rodeo Horse Cross!

**GORDON JAMISON** 

**FROSTYS WAR CHIEF** 

**HIGH ROLLING TWISTER** 

LONSUM DRIFT 045

**ROLLING JET CAT** 

2005 Palomino Stallion • # 4687724 WAR CONCHO