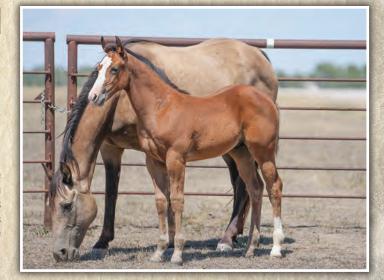

On the Cover: Lot 34

#### 34 SPOTTEDTAILS DRIFT/CHIQUITA GALLINA April 3, 2022 · Red Roan Stallion · # Pending

| April 3, 2022 · F  | Red Roan Stallion $\cdot$ # Pendir |
|--------------------|------------------------------------|
|                    | TR SPECIAL DRIFT                   |
| SPOTTEDTAILS DRIFT | BLUE TRY VALENTINE                 |
| CHIQUITA GALLINA   | ROOSTERS SHORTY                    |
| BAY                | JOANE CAPITAN                      |

WILY ROX ROANY WOOD ROAN BAR VALENTINE SPOTTED TAILS GIRL GALLO DEL CIELO SHORTY LENA SIX DOCS CAPITAN JOANE REED

This guy will get your attention out in the pasture or in the corral. Roan Bar Valentine and Wilywood crossed on a stellar Roosters Shorty daughter, how could the combination be improved? The Roosters Shorty's have that inquisitive mind we all enjoy and won't be easily out guessed in front of a

cow. We can't wait to see this guy perform! Featured on the cover of this catalog.

**FEATURE FOAL** 