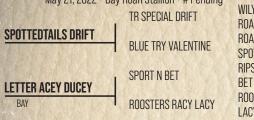

#### 36 SPOTTEDTAILS DRIFT/LETTER ACEY DUCEY May 21, 2022 · Bay Roan Stallion · # Pending

WILY ROX ROANY WOOD ROAN BAR VALENTINE SPOTTED TAILS GIRL RIPS SPORT MODEL BET YER BOONS ROOSTERS SHORTY LACY LETTERS

This colt shows a nice long hip with a lot of shape. Dam Letter Acey Ducey ties into some of our top end mare genetics and adds a good mind with near perfect conformation. This bay roan stud is a good mover like his sire and has a sharp presence about him that will catch your eye. Here is a future ranch/arena star!