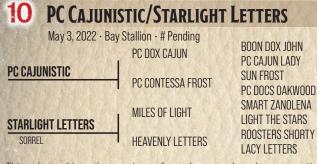

#### **PC CAJUNISTIC** 2004 Bay Stallion • # 4638219 **BOON BAR BOON DOX JOHN** DUDE'S OUEEN PC DOX CAJUN SUN FROST PC CAJUN LADY LETA DRIFT DOC'S JACK FROST SUN FROST PRISSY CLINE **PC CONTESSA FROST** DOCS OAKS SUGAR PC DOCS OAKWOOD POC WOOD

15.2 hh/1300 lbs.

PC Cajunistic is a full statured, powerful, sharp profiling stallion. He carries some of the most potent genetics from the Cowan T4 program including outstanding matrons Prissy Cline, Poc Wood, and PC Cajun Lady. Anchored by dam, PC Contessa Frost, an own daughter of Hall of Fame Inductee Sun Frost and a high impact producer in the Cowan program. Sired by influential Cowan performance sire PC Dox Cajun with another cross to Sun Frost, the performance ability and athleticism that is depended upon in PRCA and USTRC competitors is represented here. His progeny are balanced in conformation, very consistent in movement and display the charisma needed to perform at a high level with a trainable mind. With crosses to some of the most sought after rope and ranch horse genetics, PC Cajunistic will impact our program and the performance horse industry!