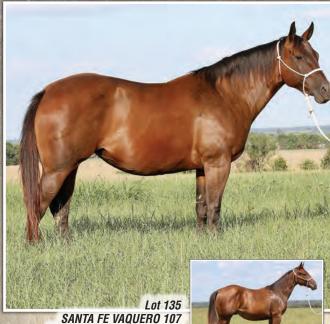

#### 34 SPOTTEDTAILS DRIFT/CHIQUITA GALLINA April 3, 2022 · Red Roan Stallion · # Pending

| April 3, 2022 · F  | Red Roan Stallion $\cdot$ # Pendir |
|--------------------|------------------------------------|
|                    | TR SPECIAL DRIFT                   |
| SPOTTEDTAILS DRIFT | BLUE TRY VALENTINE                 |
| CHIQUITA GALLINA   | ROOSTERS SHORTY                    |
| BAY                | JOANE CAPITAN                      |

WILY ROX ROANY WOOD ROAN BAR VALENTINE SPOTTED TAILS GIRL GALLO DEL CIELO SHORTY LENA SIX DOCS CAPITAN JOANE REED

This guy will get your attention out in the pasture or in the corral. Roan Bar Valentine and Wilywood crossed on a stellar Roosters Shorty daughter, how could the combination be improved? The Roosters Shorty's have that inquisitive mind we all enjoy and won't be easily out guessed in front of a

cow. We can't wait to see this guy perform! Featured on the cover of this catalog.

**FEATURE FOAL** 