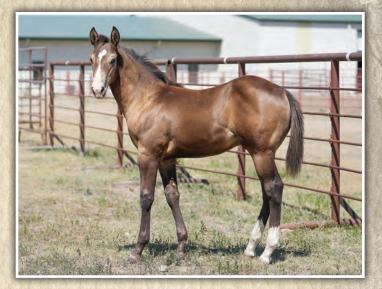

nded athletes and this stallion prospect will prove himself as a performer!



#### 29 COURAGE OF THE HEART/JA FROSTY SENORITA May 7, 2022 · Brown Stallion · # Pending CAPTAIN COURAGE MR JESS PERRY CORONA CHICK

COURAGE OF THE HEART

JA FROSTY SENORITA 35-1 BAY CAPTAIN COURAGE PC WADES WORLD PC STAN WOOD WILY SENORITA MR JESS PERRY CORONA CHICK DOCS OAKS SUGAR COWAN KITTEN SUN FROST COWAN KITTEN WILYWOOD MISS SENORITA CHICK

If you like bigger horses that can still really get around, take a long look at this colt. Grandam, Wily Senorita always produced some extra size and daughter Frosty Senorita has kept up the tradition. Some maternal siblings to this colt are performing well in the ranch horse and team roping world. No guesswork here, if you want a performer these genetics are proven!



# **30** COURAGE OF THE HEART/JA RAINY CAJUN

**#**Pending

| May 18, 2022 · Bu    | ickskin Filly • # Pendin |
|----------------------|--------------------------|
|                      | CAPTAIN COURAGE          |
| COURAGE OF THE HEART | PC WADES WORLD           |
| JA RAINY CAJUN       | PC CAJUNATIVE            |
| 34-0 SORREL          | JA DRIFTING RAINY        |

MR JESS PERRY CORONA CHICK DOCS OAKS SUGAR COWAN KITTEN PC DOX CAJUN PC NATIVE LACE TR SPECIAL DRIFT A RAINY NIGHT

With the Rainy Night mare family on the maternal side and with Courage to pump in some extra performance, the sky is the limit for this buckskin filly. Also note Docs Oaks Sugar and PC Dox Cajun stirred in as well. There won't be a cow that will out dodge her or if you aim her for the barrels she will not be