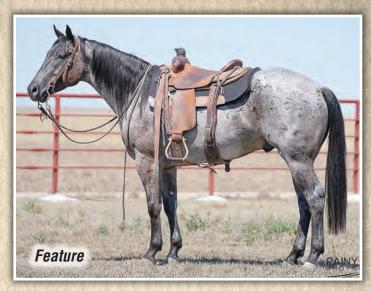

# JAMISON BROODMARES Lots 58-66

LOT 61 DVA Maxi Driftwood X DVA Peptopep and foal, Lot 52