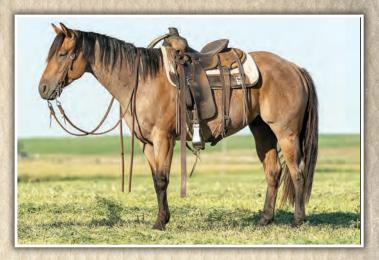

earted friendly gelding. Ridden by everyone in the family from my 7 year old daughter to my 70 year old Dad. This gelding has done all aspects of ranch work- sorting, doctoring outside, dragging calves to the fire, and checking cows. Been used in the ranch rodeos, roped both ends on him and my daughter lopes the barrels. Gentle and broke for everyone. Call Aden at 785/475-4125.





Big, stout, flashy ranch gelding that has been there and done that. He's excelled at every aspect of ranch work from dragging calves to doctoring outside cattle. He's roped both ends in the arena and is ready to take to the next step competitively. He's real cowy and stays soft with a big stop. Any level of rider can get along with him and he's easy to catch and 100% sound. Ridden by Dylan Unruh 620/518-1957.







LII Red is an easy going and solid 6 year old gelding. He has been my go to horse for the last couple of years for everything from dragging calves to working at the sale barn. He has handled every situation I've put him in without a bobble and should fit a variety of riders. Lil Red is ready for someone to go on with in any direction. Owned & ridden by Ashley Thybo 605/210-3338.

## **112** CEE BAR FOUR SIX GIN



MR CEE BAR GIN

FOUR 762



DOC O'LENA GIN ECHOLS SIX CHICK MISS CEE BARS 99 TANQUERY GIN HANCOCK CINCO 72 RAFTERY BADGER 4 HAPPY'S BEST 74

#### 15 hh

Nice horse to ride and do all the work you need done. Used doctoring sick cattle around the feed yard and checking cattle in the pasture and at sales. Saddle him up when it's 9 or 90 and he will ride off the same. Fun horse