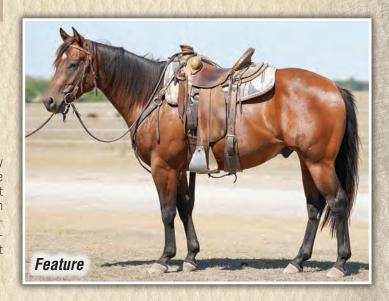

LO DEL CIELO** 

SHORTY LENA SIX

**DESIRED VISION** 

SPRINGERS BABE

DOC'S JACK FROST

**TUFF TIME PEPPY** 

**CROSS FIRE KATE** LEO HANCOCK HAYES

**PRISSY CLINE** 

DOCS OAKS SUGAR

#### **CS BUCKABRANDY**

14.3 hh

This colt has been special since he was young. He is the first gelding by Courage that we are offering for sale and we can't wait to show what he can do. He is gentle to be around and carries solid bone and foot with just the right amount of athleticism to make things easy. This horse has an electric feel about him that is unique and anyone looking for an arena prospect with a bright future will tie on here! Dam Buckabrandy is a deep cinching, stout mare that has a picture perfect disposition and she has passed it on. Put a cow in front of him and he'll never fall asleep!





2019 Bay Gelding • # 5983125 SUN FROST

**PC FROST EM PEPPY** 

**JA ORPHAN DRIFT BABY** 

PC PEPPY KATE

**BLUES ORPHAN DRIFT** MISS SUSITA HANCOCK WILYWOOD WILYWOOD BABY **SKIP SHI BABY 77** 

15 hh

Here is a classic pedigree on a big, stout colt that wants to get along with you! Frostem for the size and Orphan Drift Baby to add performance, it comes together well here. He takes training in stride and doesn't easily get bothered. Whether you ranch or just want to ride a good one, this guy will work. He stays gentle and is good to be around whether on the ground or out gathering a pasture. We think a lot of this colt, don't miss him!



## 86 JA Special Cline

2019 Bay Gelding • # 6154809 • Brand 6-9 WILY ROX

#### TR SPECIAL DRIFT

#### **JA MISTY CITISUN**

14.3 hh

WILY ROX ROANY