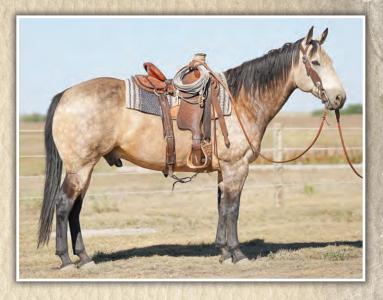

#### **32** COURAGE OF THE HEART/JA SENORITA STANWOOD

MR JESS PERRY CORONA CHICK DOCS OAKS SUGAR COWAN KITTEN SUN FROST COWAN KITTEN BLUES ORPHAN DRIFT WILY SENORITA

This stud colt is extra cute and loves to move. Dam Senorita Stanwood has been a solid, steady producer for us. Add in the athletic potential that Courage brings to the table and you have a potent performance package!