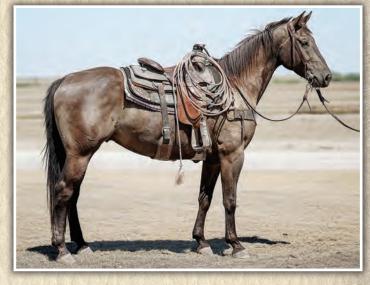

On the Cover: Lot 34

#### 34 SPOTTEDTAILS DRIFT/CHIQUITA GALLINA April 3, 2022 · Red Roan Stallion · # Pending

| April 3, 2022 · F  | Red Roan Stallion $\cdot$ # Pendir |
|--------------------|------------------------------------|
|                    | TR SPECIAL DRIFT                   |
| SPOTTEDTAILS DRIFT | BLUE TRY VALENTINE                 |
| CHIQUITA GALLINA   | ROOSTERS SHORTY                    |
| BAY                | JOANE CAPITAN                      |

WILY ROX ROANY WOOD ROAN BAR VALENTINE SPOTTED TAILS GIRL GALLO DEL CIELO SHORTY LENA SIX DOCS CAPITAN JOANE REED

This guy will get your attention out in the pasture or in the corral. Roan Bar Valentine and Wilywood crossed on a stellar Roosters Shorty daughter, how could the combination be improved? The Roosters Shorty's have that inquisitive mind we all enjoy and won't be easily out guessed in front of a

cow. We can't wait to see this guy perform! Featured on the cover of this catalog.

**FEATURE FOAL** 