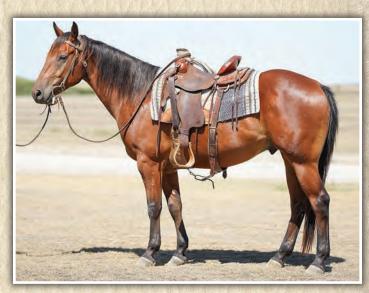

# JAMISON SADDLE MARES Lots 68-82

LOT 68 PC Citisun Cline X DVA Tuff Time Setum — Feature Mare —

DOC'S JACK FROST PRISSY CLINE **TUFF TIME PEPPY CROSS FIRE KATE** SPEEDY MAN **SETUMUP MISS 66 TUFF TIME PEPPY** CHILLIWOOD

When I look at this filly and her pedigree, the first word that comes to my mind is "powerful"! By Citisun Cline, who concreted his progeny reputation in the performance world and out of Tuff Time Setum, a combination that intensifies the Driftwood influence but doesn't give any ground on stature, conformation, or performance. She rides smooth and collected and has all the athletic potential you need for the performance world. As a broodmare she has the potential to be that next "blue hen" mare you are looking for!