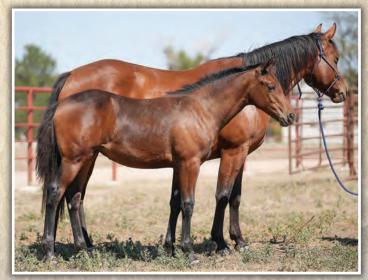

On the Cover: Lot 34

#### 34 SPOTTEDTAILS DRIFT/CHIQUITA GALLINA April 3, 2022 · Red Roan Stallion · # Pending

| April 3, 2022 · F  | Red Roan Stallion $\cdot$ # Pendir |
|--------------------|------------------------------------|
|                    | TR SPECIAL DRIFT                   |
| SPOTTEDTAILS DRIFT | BLUE TRY VALENTINE                 |
| CHIQUITA GALLINA   | ROOSTERS SHORTY                    |
| BAY                | JOANE CAPITAN                      |

WILY ROX ROANY WOOD ROAN BAR VALENTINE SPOTTED TAILS GIRL GALLO DEL CIELO SHORTY LENA SIX DOCS CAPITAN JOANE REED

This guy will get your attention out in the pasture or in the corral. Roan Bar Valentine and Wilywood crossed on a stellar Roosters Shorty daughter, how could the combination be improved? The Roosters Shorty's have that inquisitive mind we all enjoy and won't be easily out guessed in front of a

cow. We can't wait to see this guy perform! Featured on the cover of this catalog.

**FEATURE FOAL** 