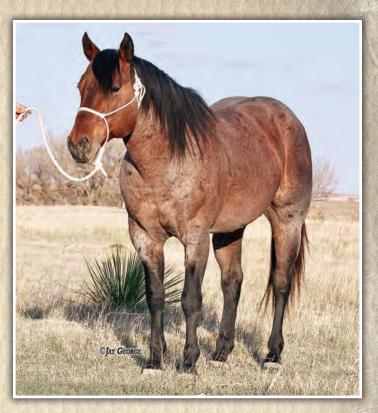

# Living tribute to a great stallion! PC FROST EM PEPPY

**Power...Performance...Pedigree!** A 2002 Bay, one of the elite sons of Sun Frost...his breeding prowess as a sire of powerful ranch horses, standout stallions and broodmares has impacted our JA Program and Quarter Horses all across the country and into Canada!

© JAY GEORGE

RANCH-RAISED, ALL-AROUND PERFORMANCE QUARTER HORSES!

#### 15.0 hh/1275 lbs.

Powerful, performance horse built and loaded with the most influential sire and dam genetics out of the Cowan Bros. T4 program, Frost Em Peppy is a son of the great Sun Frost and backed by a landmark mare line that doubles his pedigree to Prissy Cline. Dam PC Peppy Kate also produced stallions PC Cline Frost (Hodges, TX) and PC Mr Sun Peppy (Treasure State, MT) and two Cowan Bros. broodmares. Bold and intelligent with athleticism and speed found in pro-caliber performers, his foals are superb athletes in the image of their sire. Deep in proven, potent blood, Frost Em Peppy is impacting our program and the performance horse industry. Owned with Cowan Bros. T4 Quarter Horses, SD.