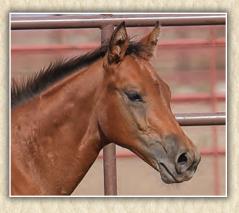

BOON DOX JOHN PC CAJUN LADY SUN FROST PC DOCS OAKWOOD THREE JAY COLONEL PC DUSTY WADINA PC FROST EM PEPPY JA WILY BARETTA

He's got the classic Driftwood look and crosses multiple times to that legend. Throw in some running blood on the Cajunistic side and you have the future that ropers dream about. We would expect some size here. He sure should be able to turn some steers when he is grown. Dam Lady Baretta is a picture perfect Colonel Frostwood daughter.