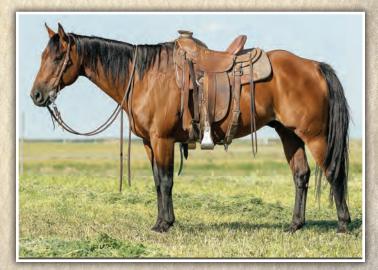

On the Cover: Lot 34

#### 34 SPOTTEDTAILS DRIFT/CHIQUITA GALLINA April 3, 2022 · Red Roan Stallion · # Pending

| April 3, 2022 · F  | Red Roan Stallion $\cdot$ # Pendir |
|--------------------|------------------------------------|
|                    | TR SPECIAL DRIFT                   |
| SPOTTEDTAILS DRIFT | BLUE TRY VALENTINE                 |
| CHIQUITA GALLINA   | ROOSTERS SHORTY                    |
| BAY                | JOANE CAPITAN                      |

WILY ROX ROANY WOOD ROAN BAR VALENTINE SPOTTED TAILS GIRL GALLO DEL CIELO SHORTY LENA SIX DOCS CAPITAN JOANE REED

This guy will get your attention out in the pasture or in the corral. Roan Bar Valentine and Wilywood crossed on a stellar Roosters Shorty daughter, how could the combination be improved? The Roosters Shorty's have that inquisitive mind we all enjoy and won't be easily out guessed in front of a

cow. We can't wait to see this guy perform! Featured on the cover of this catalog.

**FEATURE FOAL** 