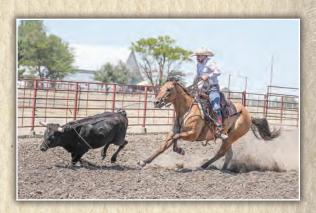

|
|-----------------|--------------------------------------|--------------------------|
|                 | ay Filly • # Pending<br>PC DOX CAJUN | BOON DOX .<br>PC CAJUN L |
| PC CAJUNISTIC   | PC CONTESSA FROST                    | SUN FROST<br>PC DOCS OA  |
| JA FROSTEM ROSE | PC FROST EM PEPPY                    | SUN FROST<br>PC PEPPY K  |
| 3-7 CHESTNUT    | IMA COUNTRY RED ROSE                 | COUNTRY JO               |

BOON DOX JOHN PC CAJUN LADY SUN FROST PC DOCS OAKWOOD SUN FROST PC PEPPY KATE COUNTRY JOHN RED BOBBI BARNES

Very attractive bay filly from a solid producing Red Rose daughter. All the preferred broodmare characteristics are bred into this package as well as superb athletic ability. Watch her move and you'll see her potential!





# **FEATURE FOAL**



#### 9 PC CAJUNISTIC/JA SENORITA SUSITA April 23, 2022 · Sorrel Stallion · # Pending **BOON DOX JOHN** PC DOX CAJUN PC CAJUN LADY **PC CAJUNISTIC** SUN FROST PC CONTESSA FROST PC DOCS OAKWOOD LEO HANCOCK HAYES **BLUES ORPHAN DRIFT MISS SUSITA HANCOCK JA SENORITA SUSITA** WILYWOOD 3-5 BAY WILY SENORITA **MISS SENORITA CHICK**

Dam, Senorita Susita, has a list of outstanding progeny as long as your arm, including some very successful program stallions. We tried her on Cajunistic last year and we'll let you judge the result. This stallion will have some extra size and will be anchored on plenty of foot and bone. Stallion prospect or outstanding head horse down the road, we'll let you decide!





This colt combines the very best of rope horse and cowhorse genetics and he represents the ranc