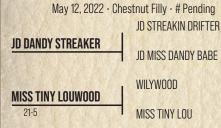

## **48** Dandy Streaker/Miss Tiny Louwood

A STREAK OF FLING CHALAMAR DRIFTER DANDY WILYWOOD COLONELS BOLD BABE ORPHAN DRIFT OUI OUI ALOULOU MISS FOLLY UP

Big, stout chestnut filly with a license to perform! Dam Miss Tiny Louwood adds some extra size and also an extra shot of speed on her maternal side. Maternal brother was a stallion in the Eliason program and other siblings are performing in the arena. Add in Dandy Streaker with another shot of Wilywood and A Streak Of Fling and you can reach for the stars!