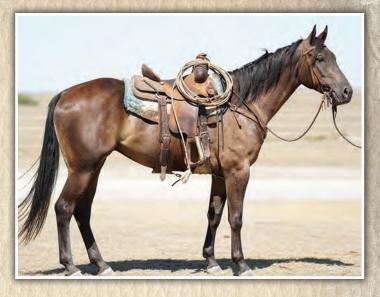

an old scar on his right hind cannon bone that doesn't bother him. Sun Frost, Wilywood and Dash For Cash with some Dual Pep thrown in, here is a power pedigree!

## **97** Pine Eyed Driftwood

2019 Bay Roan Gelding • # 5977022

LONE DRIFTER

WILY SAGE HEN

**KIPS POCO PINE** 

**IMA MONEY SIERRA** 

**MP SAGE WOOD** 

**IMA PRETTY KIP GIRL** 

14.3 hh

This is a really gentle, willing colt that has been a pleasure to have around. Aden has been using him all summer on the ranch and he is moving up the ranks. He learns steadily without making a big deal of things, whether it's pushing cows, opening gates, or any of the many other things a ranch horse has to do. Bay Roan with the Driftwood influence, this guy will fit a large variety of riders and will shine in whatever you ask him to do!







#### **98** JB FROSTY BUCK FEVER 2018 Buckskin Gelding - # 5925405

SUN FROST

PC FROST EM PEPPY

#### GOTTASPRINGINICFEVER

PC PEPPY KATE PLAYBOYS BUCK FEVER SPRING PEPPY DOC'S JACK FROST PRISSY CLINE TUFF TIME PEPPY CROSS FIRE KATE FRECKLES PLAYBOY TSARINA CHEXANIC PEPPY SAN BADGER SPRINGINIC

BLUE VALENTINE

MISS SUSITA DRIFT PC FROST EM PEPPY

JA ELEGANT DRIFT

**JA TEQUITA DRIFT** 

**CUDDLE UP KERRY** 

SUN FROST

PC PEPPY KATE

WILY SENORITA WILY ROX

**ROANY WOOD** 

**BLUES ORPHAN DRIFT** 

**GOTTABEASMART PEPPY** 

**SMART AND FANCY TOO** 

DOLL 0170

**GOOSEBERRY** 

#### 15 hh

This buckskin gelding has been a highlight for us, he has the pedigree, the look, and the ride! By Frost Em and out of a daughter of Playboys Buck Fever, he has the credentials. Standing right at 15