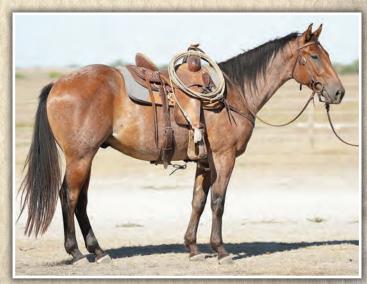

s an old scar on his right hind cannon bone that doesn't bother him. Sun Frost, Wilywood and Dash For Cash with some Dual Pep thrown in, here is a power pedigree!

## **97** Pine Eyed Driftwood

2019 Bay Roan Gelding • # 5977022

LONE DRIFTER

WILY SAGE HEN

**KIPS POCO PINE** 

**IMA MONEY SIERRA** 

**MP SAGE WOOD** 

**IMA PRETTY KIP GIRL** 

14.3 hh

This is a really gentle, willing colt that has been a pleasure to have around. Aden has been using him all summer on the ranch and he is moving up the ranks. He learns steadily without making a big deal of things, whether it's pushing cows, opening gates, or any of the many other things a ranch horse has to do. Bay Roan with the Driftwood influence, this guy will fit a large variety of riders and will shine in whatever you ask him to do!







#### **98** JB FROSTY BUCK FEVER 2018 Buckskin Gelding - # 5925405

SUN FROST

PC FROST EM PEPPY

#### GOTTASPRINGINICFEVER

PC PEPPY KATE PLAYBOYS BUCK FEVER SPRING PEPPY DOC'S JACK FROST PRISSY CLINE TUFF TIME PEPPY CROSS FIRE KATE FRECKLES PLAYBOY TSARINA CHEXANIC PEPPY SAN BADGER SPRINGINIC

BLUE VALENTINE

MISS SUSITA DRIFT PC FROST EM PEPPY

JA ELEGANT DRIFT

**JA TEQUITA DRIFT** 

**CUDDLE UP KERRY** 

SUN FROST

PC PEPPY KATE

WILY SENORITA WILY ROX

**ROANY WOOD** 

**BLUES ORPHAN DRIFT** 

**GOTTABEASMART PEPPY** 

**SMART AND FANCY TOO** 

DOLL 0170

**GOOSEBERRY** 

#### 15 hh

This buckskin gelding has been a highlight for us, he has the pedigree, the look, and the ride! By Frost Em and out of a daughter of Playboys Buck Fever, he has the credentials. Standing right at 1