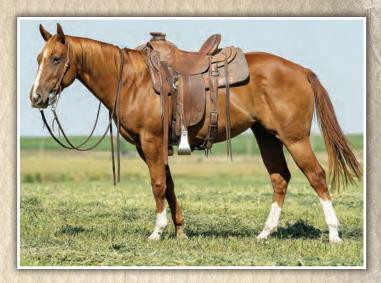

| 62 FANCY MI       | SS COLONEL                                              |                                                          |   |
|-------------------|---------------------------------------------------------|----------------------------------------------------------|---|
| 2007 Sorrel Mar   | e • # 4964917<br>COLONEL HOTRODDER                      | COLONEL FRECKLES<br>Marys Hotrod                         | - |
| CUATRO N FRECKLES | CUATRO BLANCO                                           | MAGNOLIA PAY<br>War Leo's Lady                           |   |
| TIPPED RED MISS   | GRAY BADGERS TIP 87                                     | SAN TIP<br>Gray Badgers Gin                              | E |
|                   | H DRIFTERS RED MISS                                     | DRIFT'N SAND<br>MISS GREY STREAK 78                      | 6 |
|                   | igree and she rides with t<br>a cow. Colt at side shows | he best. She is fun to sort<br>what she can do. Ride her |   |

on and really locks onto a cow. Colt at side shows what she can do. Ride her or keep on with the broodmare thing, she will pay her way. Pasture exposed to JA Colonel Frostem. Will be preg checked.

befinitely a sale feature. Sage is buckskin and beautiful and with a disposition every horse needs. Broke really well, she hasn't been ridden much in recent years but her kind never forgets. Safe for anyone. Pasture exposed to PC Frost Em Peppy. Will be preg checked.