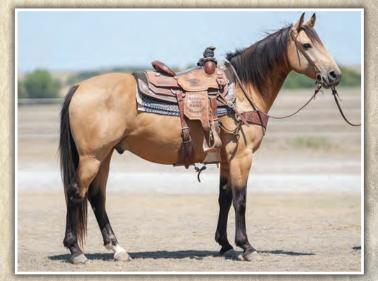

PC CITISUN CLINE WILY GINGERWOOD

He's buckskin and he's a looker! Sunny Gingerwood is a consistent Citisun daughter and always throws in some chrome. This cross can add some extra performance for those who need the added advantage in the arena. No matter how long the day, he'll be there for you! Wilywood and Sunfrost in a good footed ranch/rodeo prospect.