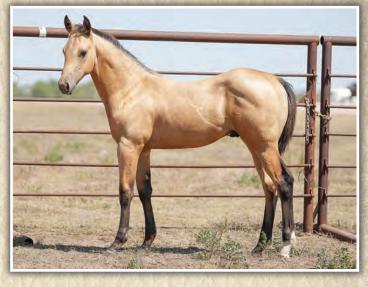

## **28** COURAGE OF THE HEART/CS BUCKABRANDY

 MR JESS PERRY

 N COURAGE
 CORONA CHICK

 DES WORLD
 DOCS OAKS SUGAR

 COWAN KITTEN
 GALLO DEL CIELO

 ERS SHORTY
 GALLO DEL CIELO

 D BABE
 DESIRED VISION

 SPRINGERS BABE

If you want to know what this guy will look like in three years, look up his full brother JA Buck Courage, Lot 84, in the riders. Excellent conformation and an electric feel is what this cross produces. Buckabrandy is highly regarded here on the ranch as a producer. Courage is a consistent producer of good minded athletes and this stallion prospect will prove himself as a performer!