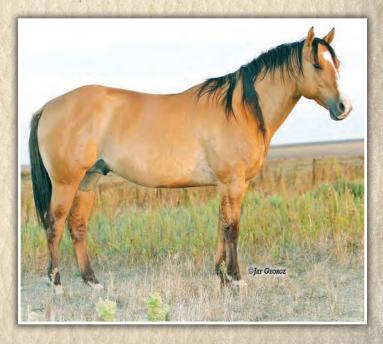

#### PROVEN DRIFTWOOD x HANCOCK, Ranch & Rodeo Horse Cross!

**GORDON JAMISON** 

**FROSTYS WAR CHIEF** 

**HIGH ROLLING TWISTER** 

LONSUM DRIFT 045

**ROLLING JET CAT** 

2005 Palomino Stallion • # 4687724 WAR CONCHO

FROSTENA

HIGH ROLLING ROANY

**LONSUM BADGER 045** 

HIGH ROLLING ROANY

**DEVIL JET BAR** 

CHICKS BABY BLUE DRIFTS CHIP

#### **HIGH DRIFTIN GOLD**

**HIGH DRIFTIN HANCOCK** 

LONSUM BLUE DRIFT

15.1 hh/1250 lbs.

High Driftin Gold is an impressive Palomino stallion backed by a deep AQHA Driftwood x Joe Hancock ranch/performance horse pedigree foundation. High Rolling Roany, War Concho and Drifts Chip warrant the potency of his blood. A standup, balanced, powerful horse, he's got structure, good withers, bone, a deep cinch and a big, deep hip. His foals are powerfully made, and very trainable prospects.

**RANCH HORSE BUILT, RANCH HORSE BRED!** 