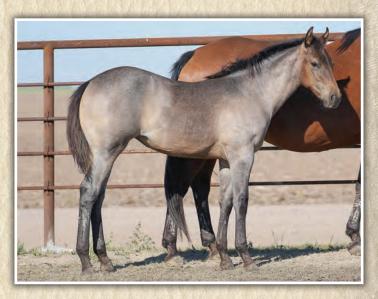

## **48** Dandy Streaker/Miss Tiny Louwood

A STREAK OF FLING CHALAMAR DRIFTER DANDY WILYWOOD COLONELS BOLD BABE ORPHAN DRIFT OUI OUI ALOULOU MISS FOLLY UP

Big, stout chestnut filly with a license to perform! Dam Miss Tiny Louwood adds some extra size and also an extra shot of speed on her maternal side. Maternal brother was a stallion in the Eliason program and other siblings are performing in the arena. Add in Dandy Streaker with another shot of Wilywood and A Streak Of Fling and you can reach for the stars!