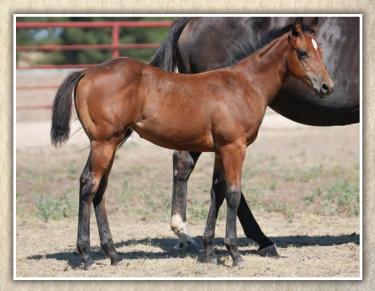

On the Cover: Lot 34

#### 34 SPOTTEDTAILS DRIFT/CHIQUITA GALLINA April 3, 2022 · Red Roan Stallion · # Pending

| April 3, 2022 · F  | Red Roan Stallion $\cdot$ # Pendir |
|--------------------|------------------------------------|
|                    | TR SPECIAL DRIFT                   |
| SPOTTEDTAILS DRIFT | BLUE TRY VALENTINE                 |
| CHIQUITA GALLINA   | ROOSTERS SHORTY                    |
| BAY                | JOANE CAPITAN                      |

WILY ROX ROANY WOOD ROAN BAR VALENTINE SPOTTED TAILS GIRL GALLO DEL CIELO SHORTY LENA SIX DOCS CAPITAN JOANE REED

This guy will get your attention out in the pasture or in the corral. Roan Bar Valentine and Wilywood crossed on a stellar Roosters Shorty daughter, how could the combination be improved? The Roosters Shorty's have that inquisitive mind we all enjoy and won't be easily out guessed in front of a

cow. We can't wait to see this guy perform! Featured on the cover of this catalog.

**FEATURE FOAL** 