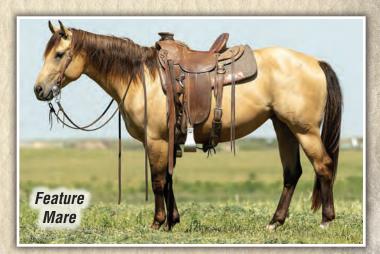

# JAMISON SADDLE MARES Lots 68-82

LOT 68 PC Citisun Cline X DVA Tuff Time Setum — Feature Mare —

DOC'S JACK FROST PRISSY CLINE **TUFF TIME PEPPY CROSS FIRE KATE** SPEEDY MAN **SETUMUP MISS 66 TUFF TIME PEPPY** CHILLIWOOD

When I look at this filly and her pedigree, the first word that comes to my mind is "powerful"! By Citisun Cline, who concreted his progeny reputation in the performance world and out of Tuff Time Setum, a combination that intensifies the Driftwood influence but doesn't give any ground on stature, conformation, or performance. She rides smooth and collected and has all the athletic potential you need for the performance world. As a broodmare she has the potential to be that next "blue hen" mare you are looking for!