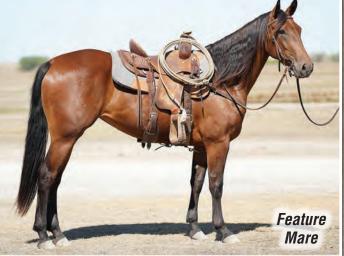

# JAMISON SADDLE MARES Lots 68-82

LOT 68 PC Citisun Cline X DVA Tuff Time Setum — Feature Mare —

DOC'S JACK FROST PRISSY CLINE **TUFF TIME PEPPY CROSS FIRE KATE** SPEEDY MAN **SETUMUP MISS 66 TUFF TIME PEPPY** CHILLIWOOD

When I look at this filly and her pedigree, the first word that comes to my mind is "powerful"! By Citisun Cline, who concreted his progeny reputation in the performance world and out of Tuff Time Setum, a combination that intensifies the Driftwood influence but doesn't give any ground on stature, conformation, or performance. She rides smooth and collected and has all the athletic potential you need for the performance world. As a broodmare she has the potential to be that next "blue hen" mare you are looking for!