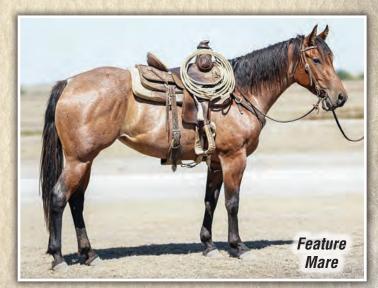

# JAMISON SADDLE MARES Lots 68-82

LOT 68 PC Citisun Cline X DVA Tuff Time Setum — Feature Mare —

DOC'S JACK FROST PRISSY CLINE **TUFF TIME PEPPY CROSS FIRE KATE** SPEEDY MAN **SETUMUP MISS 66 TUFF TIME PEPPY** CHILLIWOOD

When I look at this filly and her pedigree, the first word that comes to my mind is "powerful"! By Citisun Cline, who concreted his progeny reputation in the performance world and out of Tuff Time Setum, a combination that intensifies the Driftwood influence but doesn't give any ground on stature, conformation, or performance. She rides smooth and collected and has all the athletic potential you need for the performance world. As a broodmare she has the potential to be that next "blue hen" mare you are looking for!