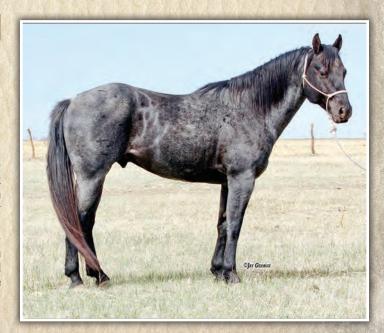

# JAMISON BROODMARES Lots 58-66

LOT 61 DVA Maxi Driftwood X DVA Peptopep and foal, Lot 52