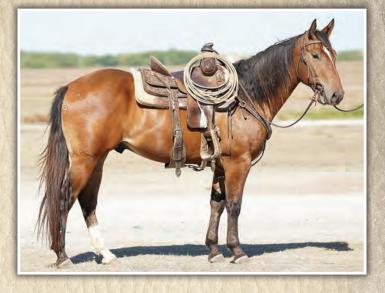

ot of this colt, don't miss him!



## 86 JA Special Cline

2019 Bay Gelding • # 6154809 • Brand 6-9 WILY ROX

#### TR SPECIAL DRIFT

#### **JA MISTY CITISUN**

14.3 hh

WILY ROX ROANY WOOD PC CITISUN CLINE DVA MISSY PEPPY WILYWOOD BAY LADY ROX WILYWOOD ROYAL ROAN NOTE SUN FROST PC PEPPY KATE TUFF TIME PEPPY CHILLIWOOD '

SUSITA HANCOCK

Here is a rugged colt with a potent Driftwood pedigree! Dam Misty Citisun is a maternal sister to the great calf horse DVA Maxi Driftwood and Special Drift adds another shot of performance ability. "Tom" has a smooth, snappy feel and is training up nicely. He will watch a cow and doesn't get lazy with the mundane chores. Just the right amount of punch here for the arena or for a great addition to the ranch string. Look at the muscle and bone on this one!



# 87 JA Special Sam 2019 Dun Roan Gelding · # 6162470 · Brand 3-9 WILY ROX WILYWOOD TR SPECIAL DRIFT ROANY WOOD JA SUNFROST SUSITA PC CITISUN CLINE BAY SUSITA DRIFT DRIFTYS BAY

#### 14 hh

Here's a cute roan colt that is showing lots of ability and try. An own son of Special Drift, there won't be many left after this year, we lost him a bit ago. Wilywood and Sunfrost come together here and the performance is bred in. This colt is very responsive, tracks a cow real well and is coming along with the rope. Too many quick moves for an inexperienced rider, but he'll be the ticket for a horseman that is hoping not to climb on a tall one!



## 88 JA DRIFTIN ANDY

2019 Red Roan Gelding • # Pending • Brand 4-9

TR SPECIAL DRIFT

 WILY ROX
 WILYWOOD

 ROANY WOOD
 BAY LADY ROX

 ROANY WOOD
 WILYW