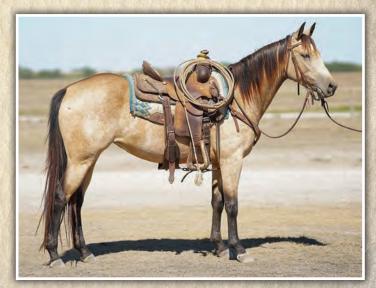

Rosedrift is a top Frost Em daughter and a very consistent producer. We expect big things from this filly!



## **73** JA COURAGE LETTERS

2019 Buckskin Mare • # Pending • Brand 10-9 CAPTAIN COURAGE

**COURAGE OF THE HEART** 

LETTERS BLACK JACK

PC WADES WORLD SPORT N BET LOVELY GRACE NOTES

#### 14.1 hh

Super athletic buckskin filly with a good attitude about learning and enough performance ability to be a serious future arena contender. She was late born, so that is holding her size back a bit, but she makes up for that in heart and try. Started and ridden by a 14 year old boy, she doesn't have a mean bone in her body. This is the first Courage filly we have ever offered under saddle and we're excited about the the possibilities. If you need a youth barrel prospect, look no further!





SPEEDY MAN SETUMUP MISS 66 WILYWOOD DVA MISSY PEPPY SUN FROST PC PEPPY KATE TR SPECIAL DRIFT MISS JET SHOES

DOC'S JACK FROST

**TUFF TIME PEPPY** 

CROSS FIRE KATE LEO HANCOCK HAYES

SHEIK'S KINGBEE

WHOS PARR DEE

**MISS SUSITA HANCOCK** 

PRISSY CLINE

Cute made and pretty, this filly is athletic and takes some interest in a cow. Setumup Wiley on a Frostem daughter, here is another sample of the performance genetics that have anchored our program. Check out her full brother, Lot 93, in the gelding riders if you want to see what she will develop into. She is riding out well and has seen the outside country. At this stage of her training we recommend her for experienced riders.



| 75 JAK Ms D