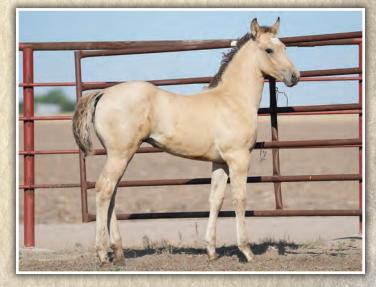

#### 5

| <b>COURAGE OF TH</b> | E HEART 2016 Bucks | skin Stallion $\cdot$ # 5808168   |
|----------------------|--------------------|-----------------------------------|
|                      | MR JESS PERRY      | STREAKIN LA JOLLA<br>Scoopie Fein |
| CAPTAIN COURAGE      | CORONA CHICK       | CHICKS BEDUINO<br>SIZZLING LIL    |
| PC WADES WORLD       | DOCS OAKS SUGAR    | DOCS OAK<br>MISS SUGAR BINGO      |
|                      | COWAN KITTEN       | ORPHAN DRIFT<br>Poco cokey        |

New JA program stallion Courage Of The Heart uniquely combines two of AQHA's most powerful, successful, speedhorse and ProRodeo performance horse lines. He is the product of a joint breeding venture between Clay Boehs, OK, and Cowan T4 Performance Horses, SD. Courage is an impressive colt, a firstclass, standup athlete with exceptional movement, dimension, structure and good mind. Sire Captain Courage si 100, PE \$5.9 Million, is a son of immortal Quarter runner Mr Jess Perry si 113, PE \$59 Million, out of Leading Race Dam Corona Chick si 113, World Champion Runner, PE \$3.2 Million and dam of the famed Corona Cartel si 97. His franchise maternal line features dam Wades World, an elite daughter of versatile Docs Oaks Sugar out of the cornerstone Cowan T4 Orphan Drift mare Cowan Kitten, mother of stallions PC Sun Wood, Gunner Wood, Stan Wood and four standout Cowan broodmares. His foals are an outstanding cross.

#### A PREMIER NEW STALLION ...INDUSTRY LEADING Speedhorse and prorodeo proven blood!

| <b>JA FROSTWOOD DR</b> | 2009 D           | un Stallion $\cdot$ # 5266543    |
|------------------------|------------------|----------------------------------|
|                        | WILYWOOD         | ORPHAN DRIFT<br>OUI OUI          |
| DVA MAXI DRIFTWOOD     | DVA MISS PEPPY   | TUFF TIME PEPPY<br>CHILLIWOOD    |
| PC FROSTWOOD LACE      | SUN FROST        | DOC'S JACK FROST<br>PRISSY CLINE |
|                        | PC LOCKWOOD LACE | LONE DRIFTER<br>PC LACY LOX      |