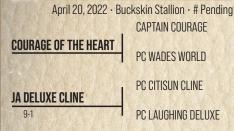

#### 5

| <b>COURAGE OF TH</b> | E HEART 2016 Bucks | skin Stallion $\cdot$ # 5808168   |
|----------------------|--------------------|-----------------------------------|
|                      | MR JESS PERRY      | STREAKIN LA JOLLA<br>Scoopie Fein |
| CAPTAIN COURAGE      | CORONA CHICK       | CHICKS BEDUINO<br>SIZZLING LIL    |
| PC WADES WORLD       | DOCS OAKS SUGAR    | DOCS OAK<br>MISS SUGAR BINGO      |
|                      | COWAN KITTEN       | ORPHAN DRIFT<br>Poco cokey        |

New JA program stallion Courage Of The Heart uniquely combines two of AQHA's most powerful, successful, speedhorse and ProRodeo performance horse lines. He is the product of a joint breeding venture between Clay Boehs, OK, and Cowan T4 Performance Horses, SD. Courage is an impressive colt, a firstclass, standup athlete with exceptional movement, dimension, structure and good mind. Sire Captain Courage si 100, PE \$5.9 Million, is a son of immortal Quarter runner Mr Jess Perry si 113, PE \$59 Million, out of Leading Race Dam Corona Chick si 113, World Champion Runner, PE \$3.2 Million and dam of the famed Corona Cartel si 97. His franchise maternal line features dam Wades World, an elite daughter of versatile Docs Oaks Sugar out of the cornerstone Cowan T4 Orphan Drift mare Cowan Kitten, mother of stallions PC Sun Wood, Gunner Wood, Stan Wood and four standout Cowan broodmares. His foals are an outstanding cross.

#### A PREMIER NEW STALLION ...INDUSTRY LEADING Speedhorse and prorodeo proven blood!

| <b>JA FROSTWOOD DR</b> | 2009 D           | un Stallion $\cdot$ # 5266543    |
|------------------------|------------------|----------------------------------|
|                        | WILYWOOD         | ORPHAN DRIFT<br>OUI OUI          |
| DVA MAXI DRIFTWOOD     | DVA MISS PEPPY   | TUFF TIME PEPPY<br>CHILLIWOOD    |
| PC FROSTWOOD LACE      | SUN FROST        | DOC'S JACK FROST<br>PRISSY CLINE |
|                        | PC LOCKWOOD LACE | LONE DRIFTER<br>PC LACY LOX      |