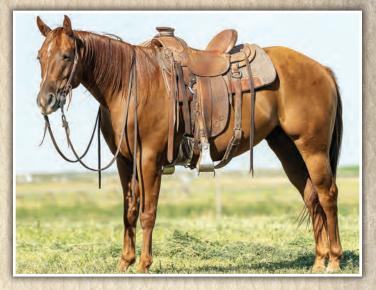

| SETUMUP SPEEDY          | SPEEDY MAN<br>Setumup Miss 66      |
| DVA SETUMUP WILEY | DVA MISS WOOD PEP       | WILYWOOD<br>DVA MISSY PEPPY        |
| JA FROSTY SHOES   | PC FROST EM PEPPY       | SUN FROST<br>PC PEPPY KATE         |
| 14.3 hh           | JA MISS DRIFT SHOES     | TR SPECIAL DRIFT<br>MISS JET SHOES |

Here is shape, ability, and pedigree all in the same package! By Setumup Wiley, he shows why his sire is becoming more sought after every year. Lots of outside riding on this horse and he will be with you all day for whatever vou throw at him. A big motored horse, and sure enough ready if you need to turn up the speed. This guy will watch a cow and track one without much help. Too much horse for the inexperienced, but for a horseman he is the icing on the cake!





## **94 JA KATWOOD LEE**



PC KATWOOD OAKS

**CL BRENDA LEE** 



DOC'S OAK MISS SUGAR BINGO 77 SUN FROST CHUMSFANCY **CAPITOL LETTERS** AGGIE BELLE **MR SNOOPER CALIENTE SKIP** 

#### 15.1 hh

Lee has spent his entire life ranching and knows the feedlot, the plains and the mountains. When he was younger he had a bit of an edge at times but now seems to have left it all behind and just wants to be a friendly cowhorse. He will really watch a cow. Mark Ensz has been riding him on his ranch and calls him a grandpa horse.



#### **95** LITTLE PC SCHWARZ 2019 Black Gelding • # 5982482 PC DOX CAJUN

**PC CAJUNISTIC** 

**LIL SORREL DOLL** 

PC CONTESSA FROST MY LEROY BROWN

**BOON DOX JOHN** 

PC CAJUN LADY

PC DOCS OAKWOOD JET SMOOTH

**BARS BOB KITTEN** 

DOC O DYNAMITE

**DRIFTWOOD IKE*