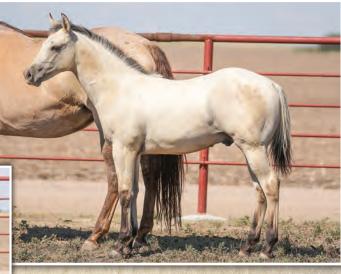

On the Cover: Lot 34

#### 34 SPOTTEDTAILS DRIFT/CHIQUITA GALLINA April 3, 2022 · Red Roan Stallion · # Pending

| April 3, 2022 · F  | Red Roan Stallion $\cdot$ # Pendir |
|--------------------|------------------------------------|
|                    | TR SPECIAL DRIFT                   |
| SPOTTEDTAILS DRIFT | BLUE TRY VALENTINE                 |
| CHIQUITA GALLINA   | ROOSTERS SHORTY                    |
| BAY                | JOANE CAPITAN                      |

WILY ROX ROANY WOOD ROAN BAR VALENTINE SPOTTED TAILS GIRL GALLO DEL CIELO SHORTY LENA SIX DOCS CAPITAN JOANE REED

This guy will get your attention out in the pasture or in the corral. Roan Bar Valentine and Wilywood crossed on a stellar Roosters Shorty daughter, how could the combination be improved? The Roosters Shorty's have that inquisitive mind we all enjoy and won't be easily out guessed in front of a

cow. We can't wait to see this guy perform! Featured on the cover of this catalog.

**FEATURE FOAL** 