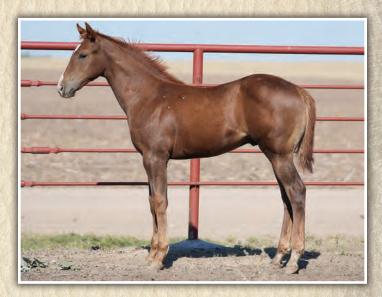

# **1** FROSTEM/JA ROOSTERS LETTER

April 1, 2022 · Bay Roan Stallion · # Pending

| PC FROST EM PEPPY  | PC PEPPY KATE        |
|--------------------|----------------------|
| JA ROOSTERS LETTER | ROAN BAR VALENTINE   |
| BLUE ROAN          | ROOSTERS LACY LETTER |

DOC'S JACK FROST PRISSY CLINE TUFF TIME PEPPY CROSS FIRE KATE LEO HANCOCK HAYES FANCYS BAR MAID ROOSTERS SHORTY LACY LETTERS

The first time we've tried this cross and we're excited with the result! He'll have the bone and structure to stay sound a long time and would be a real contributor as a program stallion. A true Hancock/Driftwood/Doc Bar foundation on tried and true level minded ranch/rodeo genetics. If you

like stout with a good mind, start here! With the Roosters Lacy Letter mare in the background, the results will be foolproof!