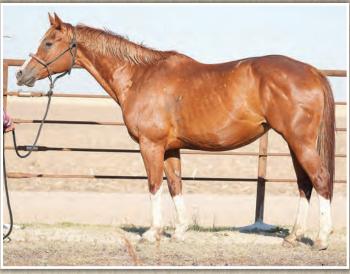

| - |
| CUATRO N FRECKLES | CUATRO BLANCO                                           | MAGNOLIA PAY<br>War Leo's Lady                           |   |
| TIPPED RED MISS   | GRAY BADGERS TIP 87                                     | SAN TIP<br>Gray Badgers Gin                              | E |
|                   | H DRIFTERS RED MISS                                     | DRIFT'N SAND<br>MISS GREY STREAK 78                      | 6 |
|                   | igree and she rides with t<br>a cow. Colt at side shows | he best. She is fun to sort<br>what she can do. Ride her |   |

on and really locks onto a cow. Colt at side shows what she can do. Ride her or keep on with the broodmare thing, she will pay her way. Pasture exposed to JA Colonel Frostem. Will be preg checked.





befinitely a sale feature. Sage is buckskin and beautiful and with a disposition every horse needs. Broke really well, she hasn't been ridden much in recent years but her kind never forgets. Safe for anyone. Pasture exposed to PC Frost Em Peppy. Will be preg checked.



#### BROODMARES



Nice disposition and easy to get along with. Nicky was ridden quite a bit in her younger years. Ride her or keep on breeding her. Pasture exposed to JA Colonel Sunwood. Will be preg checked.









preg checked before the sale.

35

# JAMISON SADDLE MARES Lots 68-82

LOT 68 PC Citisun Cline X DVA Tuff Time Setum — Feature Mare —



DOC'S JACK FROST PRISSY CLINE **TUFF TIME PEPPY CROSS FIRE KATE** SPEEDY MAN **SETUMUP MISS 66 TUFF TIME PEPPY** CHILLIWOOD

When I look at this filly and her pedigree, t