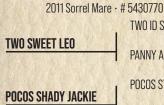

# 60 JA JACKIE FROST 2011 Bay Mare · # 5436786 · Brand 31-1 SUN FROST PC FROST EM PEPPY PC FROST EM PEPPY PC PEPPY KATE PC KRUE WILYWOOD WILYWOOD JACKIE WILYWOOD BLUES Bred in the purple and bred to a roan stallion, she should produce a work

JACKIE JECKIE JE