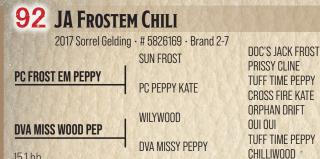

| PC FROST EM PI   | EPPY 2002 Bay S  | Stallion • # 4283829                                      |
|------------------|------------------|-----------------------------------------------------------|
| <u>SUN FROST</u> | DOC'S JACK FROST | DOC BAR<br>Chantella AAA<br>Driftwood ike<br>Josephine El |
| PC PEPPY KATE    | TUFF TIME PEPPY  | PEPPY SAN BADGER<br>SISSY FRECKLES                        |
|                  | CROSS FIRE KATE  | SAK EM SAN<br>Prissy cline                                |

#### 15.0 hh/1275 lbs.

Powerful, performance horse built and loaded with the most influential sire and dam genetics out of the Cowan Bros. T4 program, Frost Em Peppy is a son of the great Sun Frost and backed by a landmark mare line that doubles his pedigree to Prissy Cline. Dam PC Peppy Kate also produced stallions PC Cline Frost (Hodges, TX) and PC Mr Sun Peppy (Treasure State, MT) and two Cowan Bros. broodmares. Bold and intelligent with athleticism and speed found in pro-caliber performers, his foals are superb athletes in the image of their sire. Deep in proven, potent blood, Frost Em Peppy is impacting our program and the performance horse industry. Owned with Cowan Bros. T4 Quarter Horses, SD.