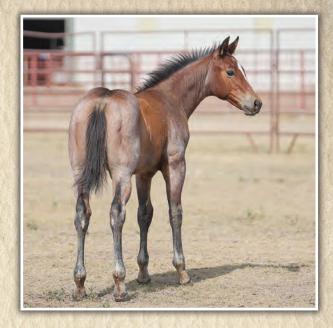

SPOTTED TAILS GIRL

Blue roan colt that puts all the pieces in the right places. Firefly has been a consistent broodmare and has done a real good job here. If you like color, muscle and a good mind all in the same horse, slide to the front of your seat on this one!



#### 36 SPOTTEDTAILS DRIFT/LETTER ACEY DUCEY May 21, 2022 · Bay Roan Stallion · # Pending



WILY ROX ROANY WOOD ROAN BAR VALENTINE SPOTTED TAILS GIRL RIPS SPORT MODEL BET YER BOONS ROOSTERS SHORTY LACY LETTERS

This colt shows a nice long hip with a lot of shape. Dam Letter Acey Ducey ties into some of our top end mare genetics and adds a good mind with near perfect conformation. This bay roan stud is a good mover like his sire and has a sharp presence about him that will catch your eye. Here is a future ranch/arena star!



# 37 Spottedtails Drift/DVA SI Max May 1, 2022 · Bay Roan Stallion · # Pending TR SPECIAL DRIFT Spottedtails drift BLUE TRY VALENTINE DVA SI MAX 7-5 BUCKSKIN DVA SI MAX

WILY ROX ROANY WOOD ROAN BAR VALENTINE SPOTTED TAILS GIRL WILYWOOD DVA MISSY PEPPY DVA SIGNAL PEP DRIFTYS LIGHTNING

Double bred Wilywood and he carries the stout bone and foot that ropers and ranchers like. He should be able to take the jerk on the corner in the team roping pen when he grows up. Lots of Driftwood and with a shot of Leo Hancock Hayes, this is a classic ropers pedigree!



#### **38** Spottedtails Drift/Letters Queen Of Hearts

| May 1, 2022 · Bay Fi    | illy • # Pending   |
|-------------------------|--------------------|
|                         | TR SPECIAL DRIFT   |
| SPOTTEDTAILS DRIFT      | BLUE