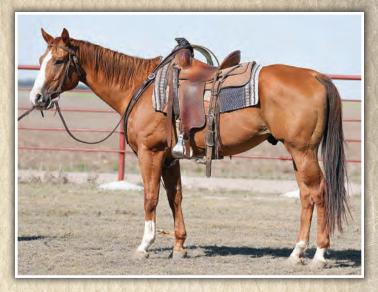

On the Cover: Lot 34

#### 34 SPOTTEDTAILS DRIFT/CHIQUITA GALLINA April 3, 2022 · Red Roan Stallion · # Pending

| April 3, 2022 · F  | Red Roan Stallion $\cdot$ # Pendir |
|--------------------|------------------------------------|
|                    | TR SPECIAL DRIFT                   |
| SPOTTEDTAILS DRIFT | BLUE TRY VALENTINE                 |
| CHIQUITA GALLINA   | ROOSTERS SHORTY                    |
| BAY                | JOANE CAPITAN                      |

WILY ROX ROANY WOOD ROAN BAR VALENTINE SPOTTED TAILS GIRL GALLO DEL CIELO SHORTY LENA SIX DOCS CAPITAN JOANE REED

This guy will get your attention out in the pasture or in the corral. Roan Bar Valentine and Wilywood crossed on a stellar Roosters Shorty daughter, how could the combination be improved? The Roosters Shorty's have that inquisitive mind we all enjoy and won't be easily out guessed in front of a

cow. We can't wait to see this guy perform! Featured on the cover of this catalog.

**FEATURE FOAL** 