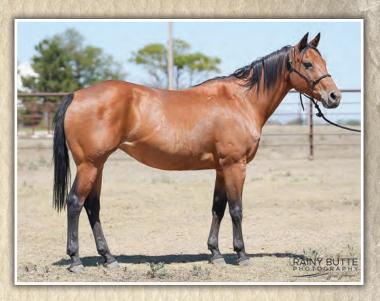

#### **40** Spottedtails Drift/JA Rosedrift Frost

TR SPECIAL DRIFT

May 6, 2022 · Bay Roan Stallion · # Pending

SPOTTEDTAILS DRIFT

BLUE TRY VALENTINE

#### JA ROSEDRIFT FROST 17-9 BAY

PC FROST EM PEPPY Jas Rosedrift ROANY WOOD ROAN BAR VALENTINE SPOTTED TAILS GIRL SUN FROST PC PEPPY KATE BLUES ORPHAN DRIFT IMA COUNTRY RED ROSE

WILY ROX

Plenty of fancy footwork in this bay roan stallion! Rosedrift Frost ties into the anchor Red Rose mare line and always produces exceptional minded,

athletic horses. A full sister last year was right at the top end of the offering and this stallion exhibits the same characteristics. He will be a joy to ride and should be able to perform on the top end!