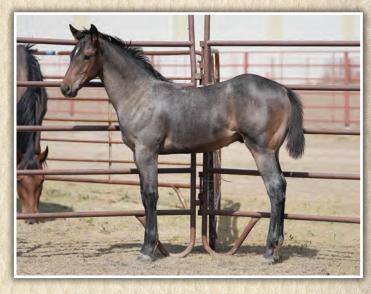

into some of our top end mare genetics and adds a good mind with near perfect conformation. This bay roan stud is a good mover like his sire and has a sharp presence about him that will catch your eye. Here is a future ranch/arena star!



# 37 Spottedtails Drift/DVA SI Max May 1, 2022 · Bay Roan Stallion · # Pending TR SPECIAL DRIFT Spottedtails drift BLUE TRY VALENTINE DVA SI MAX 7-5 BUCKSKIN DVA SI MAX

WILY ROX ROANY WOOD ROAN BAR VALENTINE SPOTTED TAILS GIRL WILYWOOD DVA MISSY PEPPY DVA SIGNAL PEP DRIFTYS LIGHTNING

Double bred Wilywood and he carries the stout bone and foot that ropers and ranchers like. He should be able to take the jerk on the corner in the team roping pen when he grows up. Lots of Driftwood and with a shot of Leo Hancock Hayes, this is a classic ropers pedigree!



#### **38** Spottedtails Drift/Letters Queen Of Hearts

| May 1, 2022 · Bay Fi    | illy • # Pending   |
|-------------------------|--------------------|
|                         | TR SPECIAL DRIFT   |
| SPOTTEDTAILS DRIFT      | BLUE TRY VALENTINE |
| LETTERS QUEEN OF HEARTS | SPORT N BET        |
|                         | HEAVENLY LETTERS   |

WILY ROX ROANY WOOD ROAN BAR VALENTINE SPOTTED TAILS GIRL RIPS SPORT MODEL BET YER BOONS ROOSTERS SHORTY LACY LETTERS

Look at the overall balance in this filly! Dam is a gentle mare and easy to be around and this girl should keep the good attitude and just add a bit more size and substance with the influence from Spotted Tail. Again, a real strong mare line to bank on when you are finished riding her and want a Class A broodmare!





#### **