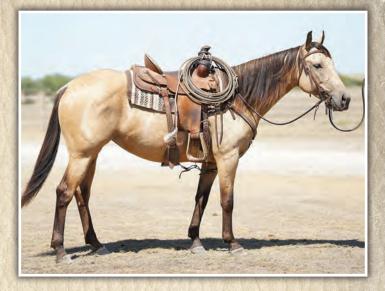

# JAMISON BROODMARES Lots 58-66

LOT 61 DVA Maxi Driftwood X DVA Peptopep and foal, Lot 52