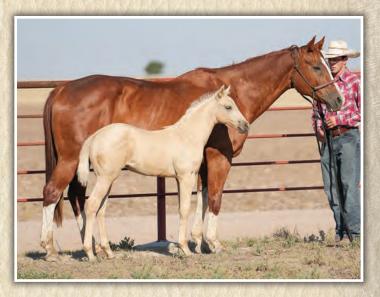

On the Cover: Lot 34

#### 34 SPOTTEDTAILS DRIFT/CHIQUITA GALLINA April 3, 2022 · Red Roan Stallion · # Pending

| April 3, 2022 · F  | Red Roan Stallion $\cdot$ # Pendir |
|--------------------|------------------------------------|
|                    | TR SPECIAL DRIFT                   |
| SPOTTEDTAILS DRIFT | BLUE TRY VALENTINE                 |
| CHIQUITA GALLINA   | ROOSTERS SHORTY                    |
| BAY                | JOANE CAPITAN                      |

WILY ROX ROANY WOOD ROAN BAR VALENTINE SPOTTED TAILS GIRL GALLO DEL CIELO SHORTY LENA SIX DOCS CAPITAN JOANE REED

This guy will get your attention out in the pasture or in the corral. Roan Bar Valentine and Wilywood crossed on a stellar Roosters Shorty daughter, how could the combination be improved? The Roosters Shorty's have that inquisitive mind we all enjoy and won't be easily out guessed in front of a

cow. We can't wait to see this guy perform! Featured on the cover of this catalog.

**FEATURE FOAL** 