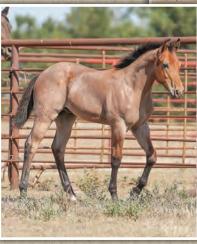

#### 34 SPOTTEDTAILS DRIFT/CHIQUITA GALLINA April 3, 2022 · Red Roan Stallion · # Pending

| April 3, 2022 · F  | Red Roan Stallion $\cdot$ # Pendir |
|--------------------|------------------------------------|
|                    | TR SPECIAL DRIFT                   |
| SPOTTEDTAILS DRIFT | BLUE TRY VALENTINE                 |
| CHIQUITA GALLINA   | ROOSTERS SHORTY                    |
| BAY                | JOANE CAPITAN                      |

WILY ROX ROANY WOOD ROAN BAR VALENTINE SPOTTED TAILS GIRL GALLO DEL CIELO SHORTY LENA SIX DOCS CAPITAN JOANE REED

This guy will get your attention out in the pasture or in the corral. Roan Bar Valentine and Wilywood crossed on a stellar Roosters Shorty daughter, how could the combination be improved? The Roosters Shorty's have that inquisitive mind we all enjoy and won't be easily out guessed in front of a

cow. We can't wait to see this guy perform! Featured on the cover of this catalog.

**FEATURE FOAL** 