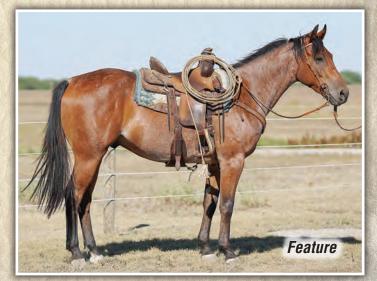

# **1** FROSTEM/JA ROOSTERS LETTER

April 1, 2022 · Bay Roan Stallion · # Pending

| PC FROST EM PEPPY  | PC PEPPY KATE        |
|--------------------|----------------------|
| JA ROOSTERS LETTER | ROAN BAR VALENTINE   |
| BLUE ROAN          | ROOSTERS LACY LETTER |

DOC'S JACK FROST PRISSY CLINE TUFF TIME PEPPY CROSS FIRE KATE LEO HANCOCK HAYES FANCYS BAR MAID ROOSTERS SHORTY LACY LETTERS

The first time we've tried this cross and we're excited with the result! He'll have the bone and structure to stay sound a long time and would be a real contributor as a program stallion. A true Hancock/Driftwood/Doc Bar foundation on tried and true level minded ranch/rodeo genetics. If you

like stout with a good mind, start here! With the Roosters Lacy Letter mare in the background, the results will be foolproof!