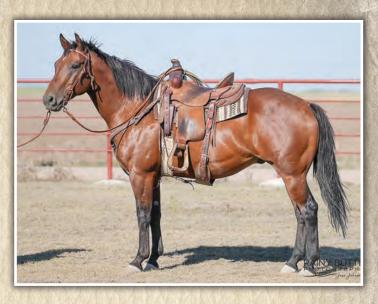

If you want to know what this guy will look like in three years, look up his full brother JA Buck Courage, Lot 84, in the riders. Excellent conformation and an electric feel is what this cross produces. Buckabrandy is highly regarded here on the ranch as a producer. Courage is a consistent producer of good minded athletes and this stallion prospect will prove himself as a performer!