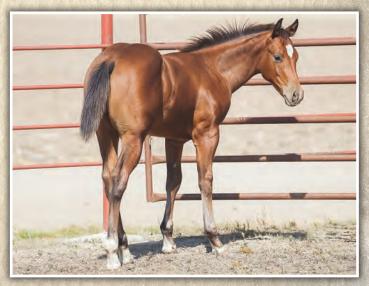

## **48** Dandy Streaker/Miss Tiny Louwood

A STREAK OF FLING CHALAMAR DRIFTER DANDY WILYWOOD COLONELS BOLD BABE ORPHAN DRIFT OUI OUI ALOULOU MISS FOLLY UP

Big, stout chestnut filly with a license to perform! Dam Miss Tiny Louwood adds some extra size and also an extra shot of speed on her maternal side. Maternal brother was a stallion in the Eliason program and other siblings are performing in the arena. Add in Dandy Streaker with another shot of Wilywood and A Streak Of Fling and you can reach for the stars!