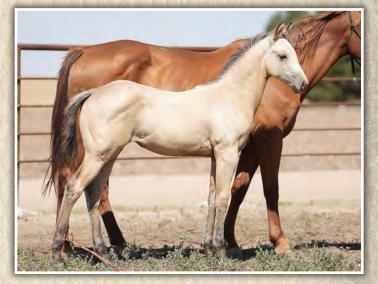

# JAMISON BROODMARES Lots 58-66

LOT 61 DVA Maxi Driftwood X DVA Peptopep and foal, Lot 52