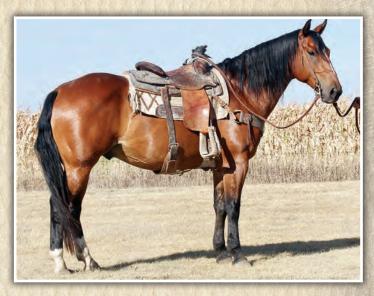

#### **32** COURAGE OF THE HEART/JA SENORITA STANWOOD

MR JESS PERRY CORONA CHICK DOCS OAKS SUGAR COWAN KITTEN SUN FROST COWAN KITTEN BLUES ORPHAN DRIFT WILY SENORITA

This stud colt is extra cute and loves to move. Dam Senorita Stanwood has been a solid, steady producer for us. Add in the athletic potential that Courage brings to the table and you have a potent performance package!