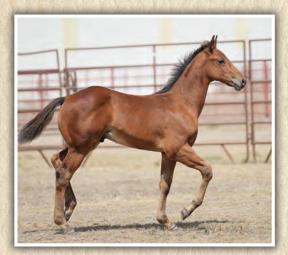

-------|
|               |             | Bay Stallion • # Pending<br>PC DOX CAJUN | BOON DOX JOHN<br>PC CAJUN LADY |
| PC CAJL       | JNISTIC     | PC CONTESSA FROST                        | SUN FROST<br>PC DOCS OAKWOOD   |
|               | SUN LOUWOOD | PC CITISUN CLINE                         | SUN FROST<br>PC PEPPY KATE     |
| 29-1 PALOMINO |             | H MISS TINY LOUWOOD                      | WILYWOOD<br>MISS TINY LOU      |

Π MISS TINY LOU

Bay stallion prospect with as sharp a profile as any of the colts this year. He is good from every angle whether he is moving or standing still. Lots of Driftwood here with some extra speed on the maternal side. If you want to produce barrel horses, rope horses, or ranch horses that can roll up on a fast steer this guy will fit the bill!





# **FEATURE FOAL**

#### View the auction live! **Bid online!**



www.dvauction.com

For more information and bidder registration, call Tami McIntosh at 308/870-3661, DVAuction office at 402/316-5460.



A rugged profile on this colt and think of what he will be at maturity. We have ridden lots of Stanwood geldings over the years and they have been popular as level minded arena/ranch horses. Dam Roxy Stanwood has proven her worth over the years with a solid production record and this colt raises the bar. Check out his maternal sister JA Roxy Valentine in the saddle mares.



# JA FROSTWOOD DRIFT FOALS... LOTS 20-25

# **20** JA FROSTWOOD DRIFT/DVA TUFF TIME SETUM



WILYWOOD DVA MISSY PEPPY SUN FROST PC LOCKWOOD LACE SPEEDY MAN SETUMUP MISS TUFF TIME PEPPY CHILLIWOOD

Potent performan