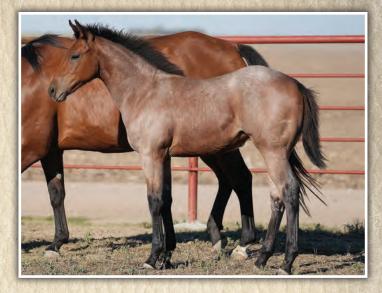

## **48** Dandy Streaker/Miss Tiny Louwood

A STREAK OF FLING CHALAMAR DRIFTER DANDY WILYWOOD COLONELS BOLD BABE ORPHAN DRIFT OUI OUI ALOULOU MISS FOLLY UP

Big, stout chestnut filly with a license to perform! Dam Miss Tiny Louwood adds some extra size and also an extra shot of speed on her maternal side. Maternal brother was a stallion in the Eliason program and other siblings are performing in the arena. Add in Dandy Streaker with another shot of Wilywood and A Streak Of Fling and you can reach for the stars!