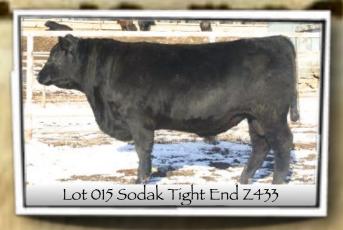

### SODAK SULLIVAN X377

Birth Date: 8/07/2010 Bull# 16913042 Tatoo: X377

TC TOTAL 410 **SODAK BARBIE T057 SODAK BARBIE P016** 

### Performance

| Trait | CED  | BW   | WW   | YW   | YH | SC |
|-------|------|------|------|------|----|----|
| EPD   | -1   | +2.9 | +63  | +109 |    |    |
| ACC   | 0.28 | 0.35 | 0.27 | 0.21 |    |    |

### Maternal

| Maternai |      |      |    |    |      |  |  |
|----------|------|------|----|----|------|--|--|
| HP       | CEM  | MILK | MW | МН | \$EN |  |  |
|          | +7   | +26  |    |    |      |  |  |
|          | 0.09 | 0.13 |    |    |      |  |  |

| Carcass |    |      |     |     |  |  |  |  |  |
|---------|----|------|-----|-----|--|--|--|--|--|
| Trait   | CW | MARB | REA | FAT |  |  |  |  |  |
| EPD     |    |      |     |     |  |  |  |  |  |
| ACC     |    |      |     |     |  |  |  |  |  |

### Value

|       |       | ٧a  | iue  |      |     |
|-------|-------|-----|------|------|-----|
| \$W   | \$F   | \$G | \$QG | \$YG | \$B |
| 29.54 | 49.87 |     |      |      |     |

Sodak Angus Ranch Black Angus Herd Sires