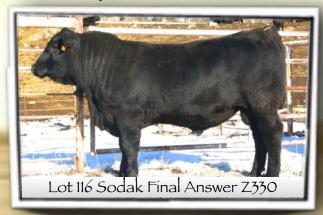

### SODAK FINAL ANSWER T576

Birth Date: 8/29/2007

SAV FINAL ANSWER 0035 **LEMAR FINAL ANSWER 523P** LEMAR OUEEN LOIS 1H

MAR MIDLAND EMPIRE 3092 **SODAK MISS EMMY MAE R707** SODAK ABBEY N762

Bull# 16012367 Tatoo: T576

### Performance

| Trait | CED  | BW   | WW   | YW   | YH | SC |
|-------|------|------|------|------|----|----|
| EPD   | +8   | +2.1 | +51  | +87  |    |    |
| ACC   | 0.39 | 0.61 | 0.48 | 0.16 |    |    |

### Carcass

| Trait | CW   | MARB  | REA   | FAT    |  |
|-------|------|-------|-------|--------|--|
| EPD   | +13  | +0.28 | -0.03 | +0.016 |  |
| ACC   | 0.07 | 0.13  | 0.13  | 0.14   |  |

### Maternal

| HP | СЕМ  | MILK | MW | МН | \$EN |
|----|------|------|----|----|------|
|    | +7   | +19  |    |    | 2.78 |
|    | 0.10 | 0.13 |    |    |      |

### Value

| \$W   | \$F   | \$G   | \$QG | \$YG | \$B   |
|-------|-------|-------|------|------|-------|
| 27.75 | 25.82 | 17.92 |      |      | 38.94 |
|       |       |       |      |      |       |