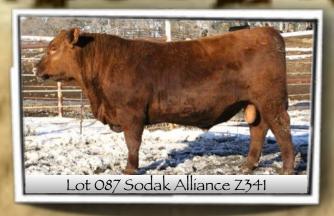

### SODAK BULLSEYE U332

Birth Date: 2/10/2008 Bull# 16146667

Tatoo: U332

**BOYD ON TARGET 1083** STEVENSON BULLSEYE 3R11 STEVENSON CLOVA PRIDE 636N

SODAK SEQUEL 9332-99 SODAK ERICA M101 SODAK ERICA 9183-99

| Per | formano | - |
|-----|---------|---|
|-----|---------|---|

| Trait | CED  | BW   | ww   | YW   | YH   | SC    |
|-------|------|------|------|------|------|-------|
| EPD   | +6   | +1.4 | +39  | +71  | -0.1 | +0.94 |
| ACC   | 0.40 | 0.63 | 0.50 | 0.34 | 0.16 | 0.17  |

| Carcass |      |       |       |        |  |  |  |  |
|---------|------|-------|-------|--------|--|--|--|--|
| Trait   | CW   | MARB  | REA   | FAT    |  |  |  |  |
| EPD     | +21  | +0.17 | +0.26 | +0.046 |  |  |  |  |
| ACC     | 0.10 | 0.15  | 0/17  | 0.13   |  |  |  |  |

### Maternal

| ···ace····a· |      |      |      |      |      |  |  |  |  |
|--------------|------|------|------|------|------|--|--|--|--|
| HP           | CEM  | MILK | MW   | МН   | \$EN |  |  |  |  |
|              | +6   | +22  | +16  | +0.1 | 4.88 |  |  |  |  |
|              | 0.15 | 0.20 | 0.10 | 0.08 |      |  |  |  |  |

| Value |       |       |       |       |       |  |
|-------|-------|-------|-------|-------|-------|--|
| \$W   | \$F   | \$G   | \$QG  | \$YG  | \$B   |  |
| 29.05 | 15.88 | 12.80 | 13.26 | -0.46 | 46.02 |  |