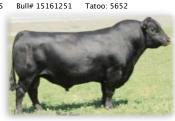

### HAPROGRAM 5652

Birth Date: 3/03/2005

CA FUTURE DIRECTION 5321 **H A FUTURE DIRECTION 3540** H A 4167 LADY 1013

SITZ ALLIANCE 6595 H A BLACKCAP LADY 2782 H A BLACKCAP LADY 5166

### Performance

Carcass

+0.36

+29

| Trait | CED  | BW   | WW   | YW   | YH   | SC    |
|-------|------|------|------|------|------|-------|
| EPD   | +7   | +1   | +61  | +107 | +0.4 | +0.49 |
| ACC   | 0.76 | 0.92 | 0.87 | 0.83 | 0.67 | 0.85  |

+0.67

+0.010

| ΥH   | SC    | HP |   |
|------|-------|----|---|
| +0.4 | +0.49 |    |   |
| 0.67 | 0.85  |    |   |
|      |       |    | _ |

### +25 +30 +10 0.46 0.53 0.38 0.33

| Value |       |       |      |      |       |  |  |
|-------|-------|-------|------|------|-------|--|--|
| \$W   | \$F   | \$G   | \$QG | \$YG | \$B   |  |  |
| 35.63 | 42.17 | 27.56 |      |      | 61.84 |  |  |

Maternal

+0.5

-4.81