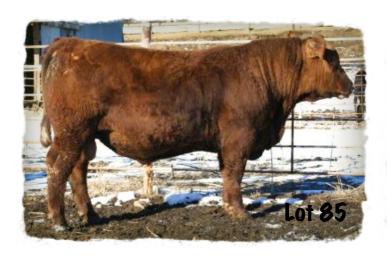

| ***     |
|     | 5L ALLIANCE 174-5342<br>Sire: SODAK ALLIANCE 5L/S381      | Dam: SOD   | CBR RUI<br>AK PRINCE                | MBLER 6316          |         |                     |                                |                    | Growth<br>Carcass | ****    |
|     | SODAK OLIVE M108                                          | Dam. 300/  |                                     | PRINCESS TO         | 23      |                     |                                |                    | Carcass           |         |
|     | 222 022200                                                |            | 232,00                              |                     | _       |                     |                                |                    |                   |         |





| Lot | Name                                         | B WT     | W WT       | Y WT        | MILK    |                                                               | \$ VALUES                       |             | DAM PRO | DUCTION |
|-----|----------------------------------------------|----------|------------|-------------|---------|---------------------------------------------------------------|---------------------------------|-------------|---------|---------|
|     |                                              | ADJ/EPD  | ADJ/EPD    | ADJ/EPD     | EPD     | \$EN                                                          | \$WEAN                          | \$FEED      | DAM WR  | DAM YR  |
| 95  | SODAK OSCAR Z338                             | 65/NA    | 615/NA     | 1250/NA