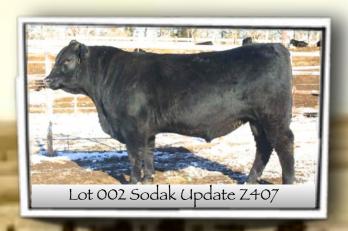

### SODAK UPWARD U322

Birth Date: 2/09/2008

**CONNEALY ONWARD 2743** 

SITZ UPWARD 307R

SITZ HENRIETTA PRIDE 81M **BON VIEW NEW DESIGN 878 SODAK BARBIE P016** 

**SODAK BARBIE M098** 

Bull# 16146662 Tatoo: U322

### Performance

| Trait | CED  | BW   | WW   | YW   | YH | SC |
|-------|------|------|------|------|----|----|
| EPD   | +5   | +3.2 | +63  | +119 |    |    |
| ACC   | 0.39 | 0.53 | 0.42 | 0.35 |    |    |

### Carcass

| Trait | CW   | MARB  | REA   | FAT    |
|-------|------|-------|-------|--------|
| EPD   | +38  | +0.31 | +0.21 | +0.031 |
| ACC   | 0.20 | 0.28  | 0.26  | 0.27   |

### Maternal

| НР | СЕМ  | MILK | MW | МН | \$EN   |
|----|------|------|----|----|--------|
|    | +6   | +37  |    |    | -24.47 |
|    | 0.17 | 0.22 |    |    |        |

### Value

| value |       |       |      |      |       |  |  |
|-------|-------|-------|------|------|-------|--|--|
| \$W   | \$F   | \$G   | \$QG | \$YG | \$B   |  |  |
| 25.83 | 54.24 | 14.68 |      |      | 54.55 |  |  |