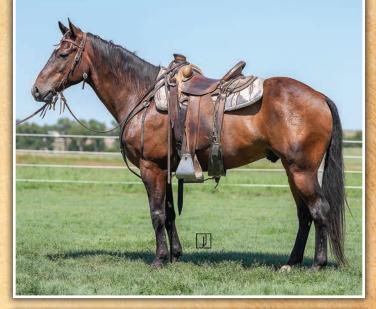

----------------------------|
| KEEP ON DRIFTDUN            | SETUMUP SPEEDY<br>DVA MAXI TUTI                   | SPEEDY MAN<br>Setumup Miss<br>DVA Maxi Driftwood<br>DVA Tuti Drift |
| DREAMWOOD TULE<br>Blue Roan | DREAMWOOD IKE<br>SPEEDY TULEWOOD                  | BLUE TAW<br>Onehundredten Drift<br>Setumup Speedy<br>Genovesa Tule |

# 14.3

Driftwood bred top and bottom and built square to the ground, "Jack" carries a powerful hind leg and gaskin and sure enough has all the ability to take on the big jobs. No hump or buck, and just the right amount of energy, you won't run out of horse and he will stay gentle. He has a big country walk and is a real pleasure to ride outside as well as in the arena. He's the same every day you saddle him and sure would have the speed to be a head horse.



**GENT** 2017 · Buckskin Gelding · # Grade

### 14.3

We call him "Gent" and he patterns the description of a true gentleman. We've had all age varieties on this horse and he gets along with all of them. Super easy going and always ready for whatever you have in mind, this kind is hard to find. He's just the right size for most of us, has a soft, smooth lope and he'll go where you point him. Buckskin, right in the prime of his life and gentle.



۲

|                  | OONLIGHT STAR<br>• Red Roan Gelding • # 53040 | 97                                   |
|------------------|-----------------------------------------------|--------------------------------------|
|                  | BOONLIGHT DANCER                              | PEPTOBOONSMAL<br>Little Dancer Lena  |
| FS DOCS DANCER   |