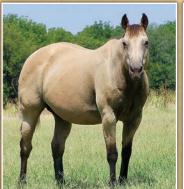

#### 15.2

15

PC Cajunistic is a full statured, powerful, sharp profiling stallion. He carries some of the most potent genetics from the Cowan T4 program including outstanding matrons Prissy Cline, Poc Wood, and PC Cajun Lady. Anchored by dam, PC Contessa Frost, an own daughter of Hall of Fame Inductee Sun Frost and a high impact producer in the Cowan program. Sired by influential Cowan performance sire PC Dox Cajun with another cross to Sun Frost, the performance ability and athleticism that is depended upon in PRCA and USTRC competitors is represented here. His progeny are balanced in conformation, very consistent in movement and display the charisma needed to perform at a high level with a trainable mind. With crosses to some of the most sought after rope and ranch horse genetics, PC Cajunistic will impact our program and the performance horse industry!