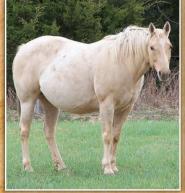

#### **SIXES FROSTED SUEDE**

6/18/2019 · Palomino · # 5993919

SIXES PICK

#### PAY THE SIXES

PC SYDNEY FROST

**RAISE THE PAY** SUN FROST PC SOON TO BOON

**TANOUERY GIN** NATURAL PICK PREFERRED PAY DOCS MONKEY **DOCS JACK FROST PRISSY CLINE BOON DOX JOHN** SUN LACE

15

Look for his progeny in the 2025 foal crop! Sixes Frosted Suede is a balanced, "up off the ground" athlete possessing the solid, trainable mind and current successful genetics that will continue to advance our program goals. A product of the Harrell Mackenzie Quarter Horse breeding program, he combines World Champion Versatility horse Sixes Pick and the legendary mare Raise The Pay through his sire Pay The Sixes and is anchored by a standout Cowan T4 program matron PC Sydney Frost, herself an own daughter of the Hall Of Fame sire Sun Frost and also featuring noted Cowan sire Boon Dox John. A golden palomino that displays ability and intelligence in every aspect, he represents generations of successful horses in Pro Rodeo, Timed Events, and solid ranch mounts across the continent.