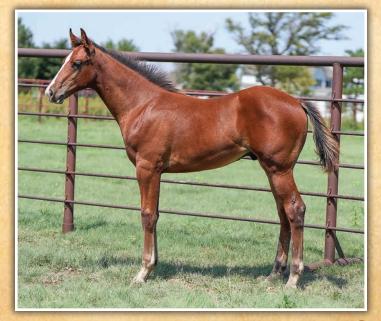

She is a strong contender for best in class! If you would like to add some foot and bone to your program and retain cow sense, this eye catching buckskin filly will stand the test! She commands attention out in the pasture and she will continue to do that the rest of her life. Lady Baretta is an outstanding, smooth muscled Colonel Frostwood daughter and Cajunistic always adds some stature. This is a good one!

## **FEATURE FOAL**

**LOT 25** 

If you like horses that are 15+ hands and have the stamina to stay with you on the long days, yet still retain some refinement, this dun filly is a candidate! Representing the outstanding Rose mare line, and also benefitting from the structure and sturdiness of her sire, this filly has the license to be a program influencer for your ranch breeding program!