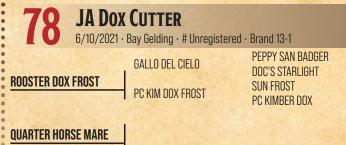

| <b>9 PC Oakwood Frost X JA Roxy Frost</b><br>4/30/2024 · Bay Stallion · # Pending |                                        |                                                                 |
|-----------------------------------------------------------------------------------|----------------------------------------|-----------------------------------------------------------------|
| PC OAKWOOD FROST                                                                  | PC FROSTY RARE BAR<br>PC DUSTY OAKWOOD | SUN FROST<br>RARE DEE<br>PC LAUGHING SUNDUST<br>PC DOCS OAKWOOD |
| JA ROSY FROST                                                                     | PC FROST EM PEPPY                      | SUN FROST<br>PC PEPPY KATE                                      |
| BAY                                                                               | MISS SUNSHINE WOOD                     | WILYWOOD<br>Flintrock Sally                                     |