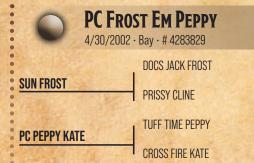

## POWER PERFORMANCE POTENT GENETICS

DOC BAR Chantella AAA DRIFTWOOD IKE Josephine El Peppy San Badger Sissy Freckles Sak Em San Prissy Cline

Powerful, performance horse built and loaded with the most influential sire and dam genetics out of the Cowan Bros. T4 program, Frost Em Peppy is a son of the great Sun Frost and backed by a landmark mare line that doubles his pedigree to Prissy Cline. Dam PC Peppy Kate also produced stallions PC Cline Frost (Hodges, TX) and PC Mr Sun Peppy (Treasure State, MT) and two Cowan Bros. broodmares. Bold and intelligent with athleticism and speed found in pro-caliber performers, his foals are superb athletes in the image of their sire. Deep in proven, potent blood, Frost Em Peppy is impacting our program and the performance horse industry. Owned with Cowan Bros. T4 Quarter Horses, SD.