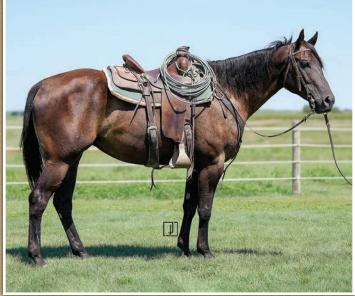

B KITTEN<br>DOC O DYNAMITE<br>CRYSTAL CHARM |

# 15.2

If you like a big foot, lots of stride and plenty of height, this might be your pick. Easy to be around and stout and strong, "Blackjack" makes you think of the big circle. He's a smooth ride and has the clearance to get over rough country and through the rocks. He's seen some outside roping and has the speed to go and get one. You'll never step in a badger hole, he likes to study unusual things a bit before he passes them.



SPRINGINIC



Buckskin ranch gelding that's seen all the ranch chores and isn't afraid of a days work. He has a big motor and a nice stop. Doctored lots outside and drug calves to the fire. Has a lot of speed and rates well. Started lightly on the heel side. Stays broke and is easy to be around.

SPRING PEPPY









The best for all worlds. Let the kids ride him, bring in the cows, brand the calves, or just show him off to the neighbors. We sent him off to Mark and Chelsea Ensz this summer to just ride and enjoy. Completely trust worthy whether you ride every day or fewer times a year. Good on the ground or in the saddle.



|                             | <b>ON DRIFTING</b><br>7 · Bay Gelding · # 5853348 | The                                                                |
|-----------------------------|---------------------------------------------------|--------------------------------------------------------------------|
| KEEP ON DRIFTDUN            | SETUMUP SPEEDY<br>DVA MAXI TUTI                   | SPEEDY MAN<br>Setumup Miss<br>DVA Maxi Driftwood<br>DVA Tuti Drift |
| DREAMWOOD TULE<br>