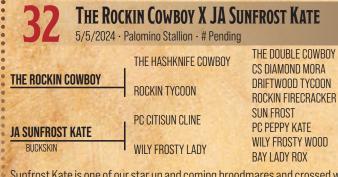

|                      | <b>CKIN COWBOY</b><br>Bay • # 5951007 |                                   |
|----------------------|---------------------------------------|-----------------------------------|
|                      | THE DOUBLE COWBOY                     | COWBOY DRIFT<br>CO BAR FOUR ONE   |
| THE HASHKNIFE COWBOY | CS DIAMOND MORA                       | MR SNOOPER<br>Flashy Diamond Mora |
| ROCKIN TYCOON        | DRIFTWOOD TYCOON                      | COLONEL TYCOON<br>APRIL DRIFTWOOD |
|                      | ROCKIN FIRECRACKER                    | ROCK ITS ROCKY<br>ANNIE BE LONELY |
|                      | I THE IT I THE TAX                    |                                   |

Powerful performance horse built and loaded with proven and successful AQHA Hall Of Fame genetics, The Rockin Cowboy is an extremely well-balanced stud. Bred by the late Vic Howell, long time manager at Babbitt Ranches, Flagstaff AZ, he stands on a good foot with dense bone, powerful hip, good withers and the kind of overall conformation that promotes long term soundness and durability. Featuring multiple crosses to the legend Driftwood and also Zan Parr Bar, Colonel Freckles and the great rope horse sire Harlan, he represents some of the most sought after and proven genetics in the ranch and rope horse industry. Leased from Victoria Westlake and Rebecca Koen.

Sunfrost Kate is one of our star up and coming broodmares and crossed with The Rockin Cowboy the results are excellent! This palomino stud combines some of the best genetics of the Jamison program and the Babbitt ranches program and displays feet, legs, and muscle distribution that is found in sound, functional ranch and arena horses. Look up his maternal brother Lot 59 in the riders and you get a taste of what he could become. Kate is a gentle mare and always passes that attribute along to her offspring.