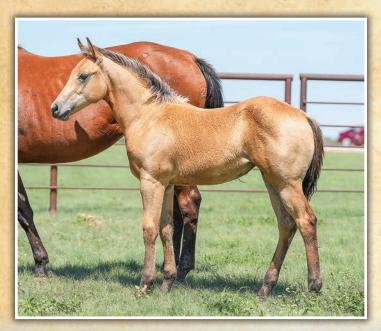

|--------------------------------------|
|                      | SHINERS VOODOO DR                                   | SHINING SPARK<br>Voodoo Chic         |
| XTRA RISE N SHINE    | LITTLE LADY STEPS                                   | WIMPYS LITTLE STEP<br>LADY WHIZ CHEX |
| JA ROOSTER ROSEDRIFT | ROOSTERS SHORTY                                     | GALLO DEL CIELO<br>Shorty Lena Six   |
| 25-0 BAY             | JA FROSTY ROSEDRIFT                                 | PC FROST EM PEPPY<br>JA ROSEDRIFT    |

This filly represents a unique pedigree featuring a strong reining influence on the sire side and comes through a top young mare that brings the Roosters Shorty and Rose mare line together. If you like to spin and stop and do it all with flair and style, this girl is for you!

LOT SO



32

| •                | Sorrel Stallion • # Pending       | SAN Wood                                                               |
|------------------|-----------------------------------|------------------------------------------------------------------------|
| ROOSTERS WORLD   | GALLO DEL CIELO<br>PC WADES WORLD | PEPPY SAN BADGER<br>DOC'S STARLIGHT<br>DOCS OAKS SUGAR<br>COWAN KITTEN |
| TM LONE SAN WOOD | LONE DRIFTER                      | DRIFTWOOD IKE<br>MOORE YEN                                             |
| BAY              | TM LADY SAN WOOD                  | BULL T WOOD<br>STAN SAN LADY                                           |

Flashy sorrel stud colt that brings the legend Lone Drifter to the forefront through his dam and the standout Cowan broodmare PC Wades World in