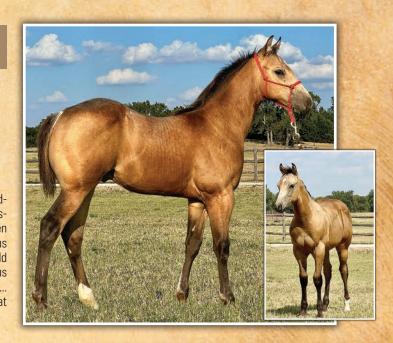

# 54 PC REDWOOD MANNY X PAPPAS SUGAR 4/19/2024 · Buckskin Stallion · # Pending SUN FROST PC REDWOOD MANNY MANDRIFT MARI PAPPAS SUGAR

PC OAKEN SHALY

An elite breeder and performance prospect with all the credentials needed to be a world class competitor. Bold and buckskin, he's an upperclassman in every way. Sire PC Redwood Manny exemplifies the potent proven Sun Frost/Orphan Drift cross. Dam Pappas Sugar is a standout gorgeous daughter of \$4.5 million sire Pappasito. Granddam PC Oaken Shaly would be considered one of our favorite franchise producers. There is tremendous trainability, kindness, and aptitude in his maternal line. Invest in his future... we present him to the sale ring with utmost confidence! Call Clay Boehs at 580/554-2759.

DOCS OAKS SUGAR

Sharp buckskin stallion caliber performance prospect. He's as impressive as his stellar pedigree! Sired by multiple 1D, Futurity, and Rodeo winner sire PC Redwood Manny. Dam Miss Tuff Gun is one of our coveted matron producers. Daughter of \$10 million sire Playgun, she's a 15.1 hands 'deep and wide' phenomenal broodmare. John Red AAA daughter Red Rockette - dam of Crago's great PC Bronsin - anchors the bottom side. Study his look and profile. He will be good looking every day of his entire life! Call Clay Boehs at 580/554-2759.