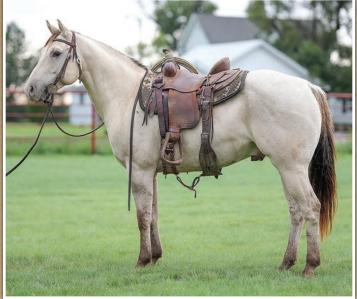

## SELLING 125 QUARTER HORSES

55 Saddle Horses (Geldings & Saddle Mares) 53 2024 Foals 7 Brood Mares 5 Ponies

4 Foals & 1 Brood Mare from Hanging b Quarter Horses