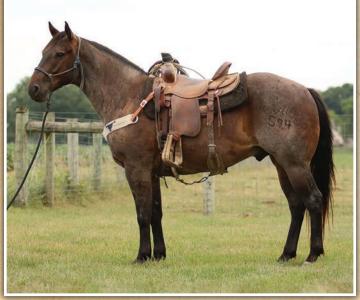

## SELLING 125 QUARTER HORSES

55 Saddle Horses (Geldings & Saddle Mares) 53 2024 Foals 7 Brood Mares 5 Ponies

4 Foals & 1 Brood Mare from Hanging b Quarter Horses

The saddle horses are an outstanding group of young, home raised horses along with older, seasoned mounts consigned by family, friends and ranch employees. We look forward to watching them continue to perform. The goal is to meet the needs of our customers, whether you are a rancher, arena performance rider, or a pleasure rider.