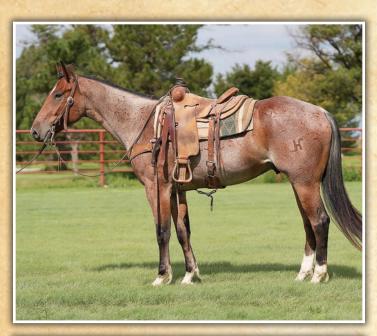

BOB KITTEN<br>DOC O DYNAMITE<br>CRYSTAL CHARM |

# 15.2

If you like a big foot, lots of stride and plenty of height, this might be your pick. Easy to be around and stout and strong, "Blackjack" makes you think of the big circle. He's a smooth ride and has the clearance to get over rough country and through the rocks. He's seen some outside roping and has the speed to go and get one. You'll never step in a badger hole, he likes to study unusual things a bit before he passes them.



SPRINGINIC



Buckskin ranch gelding that's seen all the ranch chores and isn't afraid of a days work. He has a big motor and a nice stop. Doctored lots outside and drug calves to the fire. Has a lot of speed and rates well. Started lightly on the heel side. Stays broke and is easy to be around.

SPRING PEPPY









The best for all worlds. Let the kids ride him, bring in the cows, brand the calves, or just show him off to the neighbors. We sent him off to Mark and Chelsea Ensz this summer to just ride and enjoy. Completely trust worthy whether you ride every day or fewer times a year. Good on the ground or in the saddle.



|                             | <b>ON DRIFTING</b><br>7 · Bay Gelding · # 5853348 | The                                                                |
|-----------------------------|---------------------------------------------------|--------------------------------------------------------------------|
| KEEP ON DRIFTDUN            | SETUMUP SPEEDY<br>DVA MAXI TUTI                   | SPEEDY MAN<br>Setumup Miss<br>DVA Maxi Driftwood<br>DVA Tuti Drift |
| DREAMWOOD TULE<b