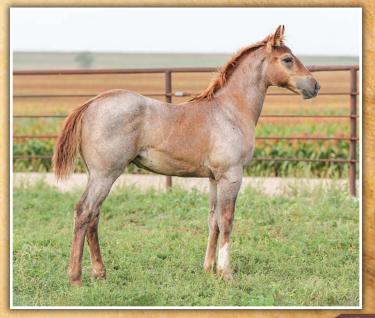

#### **JD DANDY STREAKER**

ARE STORES IN THE REAL OF

**JA RAINY CAJUN** 

34-0 SORREL

JD MISS DANDY BABE PC Cajunative Ja Drifting Rainy A STREAK OF FLING CHALAMAR DRIFTER DANDY WILYWOOD COLONELS BOLD BABE PC DOX CAJUN PC NATIVE LACE TR SPECIAL DRIFT A RAINY NIGHT

Dam Rainy Cajun is one of the few Cajunative daughters we have left and she will add a quicker foot to the picture here. This bright roan stud will be everthing a ranch and arena horse needs to be and will make training a good experience. He will have all the ability needed for a team roping/ranch roping future!