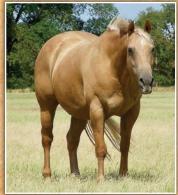

#### **SIXES FROSTED SUEDE**

6/18/2019 · Palomino · # 5993919

SIXES PICK

#### PAY THE SIXES

PC SYDNEY FROST

**RAISE THE PAY** SUN FROST PC SOON TO BOON

**TANOUERY GIN** NATURAL PICK PREFERRED PAY DOCS MONKEY **DOCS JACK FROST PRISSY CLINE BOON DOX JOHN** SUN LACE

15

Look for his progeny in the 2025 foal crop! Sixes Frosted Suede is a balanced, "up off the ground" athlete possessing the solid, trainable mind and current successful genetics that will continue to advance our program goals. A product of the Harrell Mackenzie Quarter Horse breeding program, he combines World Champion Versatility horse Sixes Pick and the legendary mare Raise The Pay through his sire Pay The Sixes and is anchored by a standout Cowan T4 program matron PC Sydney Frost, herself an own daughter of the Hall Of Fame sire Sun Frost and also featuring noted Cowan sire Boon Dox John. A golden palomino that displays ability and intelligence in every aspect, he represents generations of successful horses in Pro Rodeo, Timed Events, and solid ranch mounts across the continent.