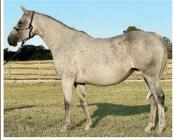

her Sun Frost/Docs Oaks Sugar/Doc O' Lena/Baca Leo blood. We have retained two of her daughters. Selling confirmed in foal to AQHA World Champion and World Champion sire CSR DUAL GLO (371 AQHA points in multiple events) for May 1, 2025+\-. LFG. Call Clay Boehs at 580/554-2759.







SIRE THAT SILVERWOOD GEM IS BRED TO AQHA World Champion Jr Heading, 371 AQHA Points, LTE \$27,702. Sire of Sevens Star Glo (Hank), LTE \$144,834, 214 AQHA Points. 2023 AQHA Reserve Superhorse. 2023 AQHA World Champion Senior Heading Horse. 2022 and 2023 ARHFA Open Heeling Futurity Champion.

# FEATURING THE DAMS OF THE SALE FOALS...

SILVERWOOD GEM'S 2023 FOAL

Sired by Irish Pay. Replacement filly!



DAM OF LOT 54 Pappas Sugar 2015 Bay Mare 15.2 hands. 1300 lbs Pappasito x PC Oaken Shaly by Docs Oaks Sugar



DAM OF LOT 55 Miss Tuff Gun 2013 Grey Mare 15.1 hands. 1250 lbs. Playgun x PC Rockette Peppy by Tuff Time Peppy



DAM OF LOT 56 PC Miss Reddy Drift 2011 Brown Mare 15.1 hands. 1275 lbs. PC Reddy Frost x PC Wades World by Docs Oaks Sugar



DAM OF LOT 57 Miss Sunny Katwood 2010 Dun Mare 15 hands. 1275 lbs. PC Katwood Oaks x JA Sunny Chiliwood by DVA Maxi Driftwood

37

# JAMISON RANCH GELDINGS

Lots 59-102



| 59 JA DANDY SUNFROST<br>4/5/2021 · Palomino Gelding · # 6146197 |                                           |                                   |
|-----------------------------------------------------------------|-------------------------------------------|-----------------------------------|
| JD DANDY STREAKER                                               | JD STREAKIN DRIFTER<b