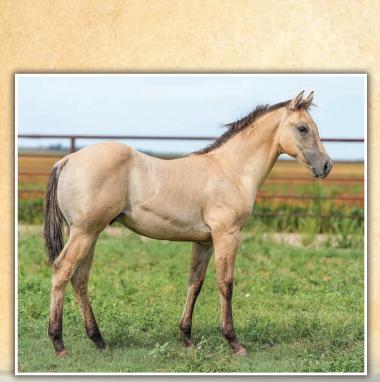

## **FEATURE FOAL**

If you added up all the years of rope horse experience in this pedigree, this colt would have been born with a diploma! He's built just right, square at the corners and with a big, soft eye that means intelligence. Big Shot Honey spent her life carrying Aden Glaze family members of all ages around the arena and Colonel Frostem has the same level mind and ability. No guesswork here!

move her feet and Colonel Frostem adds the perfect balance of shape and trainability. She'll watch a cow a won't be outrun in a pasture chase!