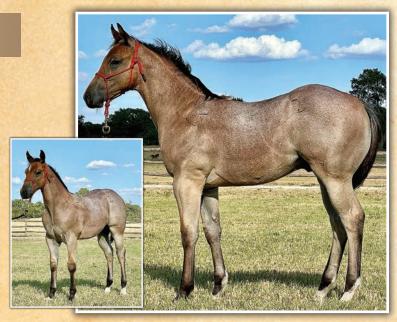

Exceptional first class lady with difinited broothing powers strong, bay roan, and beautiful. Both dam and granddam are big dimension quick footed athletes. She's a perfect formulation of the popular AQHA performance sire Metallic Malice (114.5 AQHA Points, Superior in Heading ) with the ProRodeo proven Sun Frost/Docs Oaks Sugar pedigree. DVA Maxi Driftwood with \$50k calf roping only adds more insurance and concrete to her ability and future. We are excited to offer you this gorgeous program builder! Call Clay Boehs at 580/554-2759.