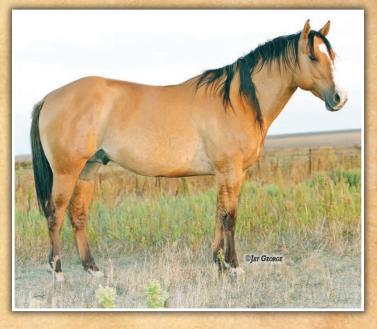

ST<br>PRISSY CLINE |
|                    | PC LOCKWOOD LACE                       | LONE DRIFTER<br>PC LACY LOX     |

JA Frostwood Drift is a JA program bred stallion that combines his powerful performance horse stature with a potent 7x linebred Driftwood pedigree and the strength of an elite mare line. Exhibiting that trademark Wilywood dun color, he was a planned mating of the noted, power-packed PRCA calf roper stallion DVA Maxi Driftwood to our best Sun Frost daughter whose maternal line traces to the elite Cowan stallion producing dam Sun Lace. Strong structured with bone, cinch and muscle, his great mind, disposition, movement and exceptional talent are Driftwood traits that have established that line with a proven championship record in the performance horse and Pro-Rodeo world.



| •                 | <b>TUMUP WILEY</b><br>Bay • # 5147657 |                                                          |
|-------------------|---------------------------------------|----------------------------------------------------------|
| SETUMUP SPEEDY    | SPEEDY MAN<br>Setumup Miss            | SPEEDYWOOD<br>May Belline<br>Easy Keeper<br>Roan Chick   |
| DVA MISS WOOD PEP | WILYWOOD<br>DVA MISSY PEPPY           | ORPHAN DRIFT<br>OUI OUI<br>TUFF TIME PEPPY<br>CHILLIWOOD |



#### 14.3

Setumup Wiley is an outstanding foundation Driftwood stallion with quality, shape and balance. Linebred 7x Driftwood with crosses to Joe Hancock, his pedigree combines generations of great ranch and rodeo horses. His dam is a standout Wilywood mare deep in South Dakota AQHA Hall of Breeder Stanley J