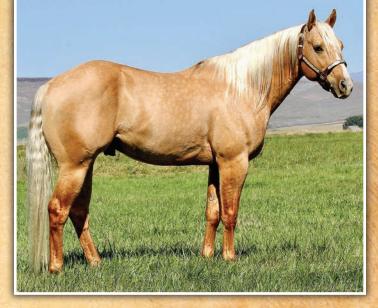

CE

15

Look for his progeny in the 2025 foal crop! Sixes Frosted Suede is a balanced, "up off the ground" athlete possessing the solid, trainable mind and current successful genetics that will continue to advance our program goals. A product of the Harrell Mackenzie Quarter Horse breeding program, he combines World Champion Versatility horse Sixes Pick and the legendary mare Raise The Pay through his sire Pay The Sixes and is anchored by a standout Cowan T4 program matron PC Sydney Frost, herself an own daughter of the Hall Of Fame sire Sun Frost and also featuring noted Cowan sire Boon Dox John. A golden palomino that displays ability and intelligence in every aspect, he represents generations of successful horses in Pro Rodeo, Timed Events, and solid ranch mounts across the continent.



|                                                    | STER RAIN<br>Bay Roan • # 6104070                                             |                                                                                                                                                         |
|----------------------------------------------------|-------------------------------------------------------------------------------|---------------------------------------------------------------------------------------------------------------------------------------------------------|
| ROOSTERS SHORTY<br>Ja orphan rain<br>15-7 bay roan | GALLO DEL CIELO<br>Shorty Lena Six<br>Blues orphan drift<br>Ja drifting rainy | PEPPY SAN BADGER<br>DOC'S STARLIGHT<br>SHORTY LENA<br>MISS QUIXOTE SIX<br>LEO HANCOCK