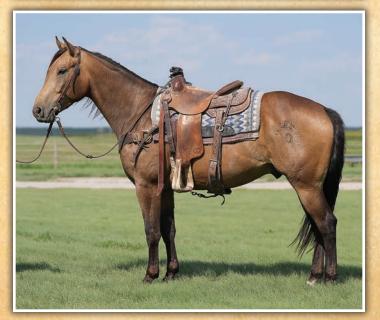

## SELLING 125 QUARTER HORSES

55 Saddle Horses (Geldings & Saddle Mares) 53 2024 Foals 7 Brood Mares 5 Ponies

4 Foals & 1 Brood Mare from Hanging b Quarter Horses

The saddle horses are an outstanding group of young, home raised horses along with older, seasoned mounts consigned by family, friends and ranch employees. We look forward to watching them continue to perform. The goal is to meet the needs of our customers, whether you are a rancher, arena performance rider, or a pleasure rider.