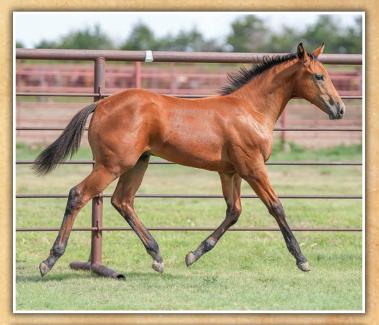

|                                                    | STER RAIN<br>Bay Roan • # 6104070                                             |                                                                                                                                                         |
|----------------------------------------------------|-------------------------------------------------------------------------------|---------------------------------------------------------------------------------------------------------------------------------------------------------|
| ROOSTERS SHORTY<br>Ja orphan rain<br>15-7 bay roan | GALLO DEL CIELO<br>Shorty Lena Six<br>Blues orphan drift<br>Ja drifting rainy | PEPPY SAN BADGER<br>DOC'S STARLIGHT<br>SHORTY LENA<br>MISS QUIXOTE SIX<br>LEO HANCOCK HAYES<br>MISS SUSITA HANCOCK<br>TR SPECIAL DRIFT<br>A RAINY NIGHT |

JA Rooster Rain is an impressive young cowhorse stallion combining an amazing mind with Champion NCHA, NRCHA, and NRHA blood. A son of proven ranch stallion Roosters Shorty (Gallo Del Cielo) and out of an outstanding Jamison matron, JA Orphan Rain. This mare brings together potent ranch horse genetics including Leo Hancock Hayes and Wilywood, which are proven in the ranch horse world and in the rope horse arena. Rooster Rain is a powerful, balanced, classy stallion that stamps his progeny with shape, intelligence, and athleticism and will impact the Jamison Quarter Horse program and the ranch horse industry for years to come.