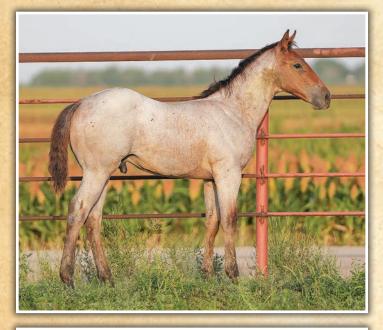

| <b>JD DANDY STREAKER</b><br>5/11/2011 · Bay Roan · # 5430593 |                    |        |
|--------------------------------------------------------------|--------------------|--------|
| The factor                                                   | A STREAK OF FLING  | S      |
| JD STREAKIN DRIFTER                                          | CHALAMAR DRIFTER   | 0      |
| JD MISS DANDY BABE                                           | DANDY WILYWOOD     | V<br>N |
|                                                              | COLONELS BOLD BABE | C<br>I |

STREAKIN SIX MOON FLING COLONEL CHARGE CHALAMAR WILYWOOD MISS DANDY J CHARGE COLONEL CHARGE ITSO BOLD VENTURE

Dandy Streaker is a "ranch and rodeo built" stallion backed by a potent rodeo-proven pedigree. Strong, sound and shapey, he's a versatile performance-bred horse with a powerful speedhorse cross on a Driftwood foundation. Fulton Ranch stallion A Streak Of Fling is one of the performance horse industry's leading sires with over \$4.6 million progeny earnings including four NFR competitors. Sire JD Streakin Drifter is an AQHA Superior and Performance ROM roper and three event World Show Qualifier. Stallions Dandy Wilywood, Wilywood and Colonel Charge anchor this pedigree with five crosses to the Hall of Fame rodeo, cowhorse and matched race stallion Driftwood who is an important anchor to the JA program.