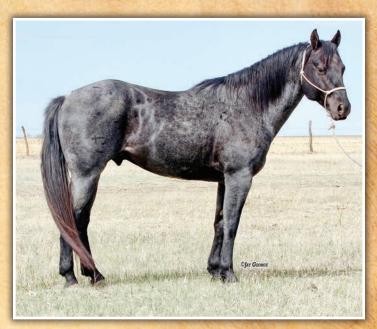

| •                  | EDTAILS DRIFT<br>Blue Roan - # 5856025 |                                                         |
|--------------------|----------------------------------------|---------------------------------------------------------|
| TR SPECIAL DRIFT   | WILY ROX<br>ROANY WOOD                 | WILYWOOD<br>Bay Lady Rox<br>Wilywood<br>Royal Roan Note |
| BLUE TRY VALENTINE | ROAN BAR VALENTINE                     | LEO HANCOCK HAYES<br>FANCYS BAR MAID<br>DEER LIGHT DOC  |
| BLUE ROAN          | SPOTTED TAILS GIRL                     | GAYLA VARDEN                                            |

Spottedtails Drift is an impressive, young Blue Roan stallion whose bloodlines are anchored back to our Driftwood x Hancock foundation. His 5x Driftwood, 2x Joe Hancock pedigree headlines our stallion TR Special Drift, a double grandson of the great rope horse sire Wilywood. Maternal sire Roan Bar Valentine was our Blue Valentine grandson out of a superb Roan Bar dam. The maternal pedigree line is founded on multiple crosses to original Quarter Horse legends Silver King, Leo and Lightning Bar. Spottedtails Drift is a handsome, strong, sound-structured, well-balanced horse with shape and bone. His foals are quality prospects with the movement, structure and mind to make top using horses that will represent our program well!