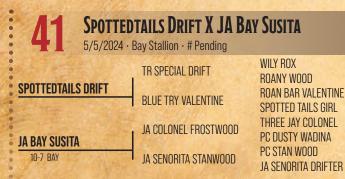

We kept JA Bay Susita with Spottedtails Drift again last year and we think it is another winning combination! This stud has a real correct hip and hind leg and his overall balance says that performance moves will be easy for him. With the JA Colonel Frostwood influence, this colt will be an easy start and after that, the possibilities are endless!