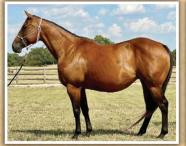

ays admired in our pasture for her quality and balance. A good daughter of PC Katwood Oaks, she breeds true to her Sun Frost/Docs Oaks Sugar/Doc O' Lena/Baca Leo blood. We have retained two of her daughters. Selling confirmed in foal to AQHA World Champion and World Champion sire CSR DUAL GLO (371 AQHA points in multiple events) for May 1, 2025+\-. LFG. Call Clay Boehs at 580/554-2759.







SIRE THAT SILVERWOOD GEM IS BRED TO AQHA World Champion Jr Heading, 371 AQHA Points, LTE \$27,702. Sire of Sevens Star Glo (Hank), LTE \$144,834, 214 AQHA Points. 2023 AQHA Reserve Superhorse. 2023 AQHA World Champion Senior Heading Horse. 2022 and 2023 ARHFA Open Heeling Futurity Champion.

# FEATURING THE DAMS OF THE SALE FOALS...

SILVERWOOD GEM'S 2023 FOAL

Sired by Irish Pay. Replacement filly!



DAM OF LOT 54 Pappas Sugar 2015 Bay Mare 15.2 hands. 1300 lbs Pappasito x PC Oaken Shaly by Docs Oaks Sugar



DAM OF LOT 55 Miss Tuff Gun 2013 Grey Mare 15.1 hands. 1250 lbs. Playgun x PC Rockette Peppy by Tuff Time Peppy



DAM OF LOT 56 PC Miss Reddy Drift 2011 Brown Mare 15.1 hands. 1275 lbs. PC Reddy Frost x PC Wades World by Docs Oaks Sugar



DAM OF LOT 57 Miss Sunny Katwood 2010 Dun Mare 15 hands. 1275 lbs. PC Katwood Oaks x JA Sunny Chiliwood by DVA Maxi Driftwood

37

# JAMISON RANCH GELDINGS

Lots 59-102



| 59 JA DANDY SUNFROST<br>4/5/2021 · Palomino Gelding · # 6146197 |                                           |                                   |
|-----------------------------------------------------------------|-------------------------------------------|---------------