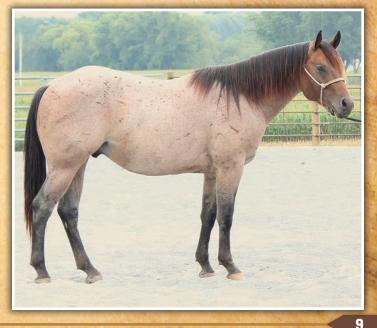

g rainy | PEPPY SAN BADGER<br>DOC'S STARLIGHT<br>SHORTY LENA<br>MISS QUIXOTE SIX<br>LEO HANCOCK HAYES<br>MISS SUSITA HANCOCK<br>TR SPECIAL DRIFT<br>A RAINY NIGHT |

JA Rooster Rain is an impressive young cowhorse stallion combining an amazing mind with Champion NCHA, NRCHA, and NRHA blood. A son of proven ranch stallion Roosters Shorty (Gallo Del Cielo) and out of an outstanding Jamison matron, JA Orphan Rain. This mare brings together potent ranch horse genetics including Leo Hancock Hayes and Wilywood, which are proven in the ranch horse world and in the rope horse arena. Rooster Rain is a powerful, balanced, classy stallion that stamps his progeny with shape, intelligence, and athleticism and will impact the Jamison Quarter Horse program and the ranch horse industry for years to come.





# JAMISON 2024 FOALS Breeder & Performance Prospects

The Next Generation • Lots 1-53



| •                | <b>SIMPATICO X JA MISS</b><br>Bay Stallion • # Pending | WOOD PEP                                                                      |
|------------------|--------------------------------------------------------|-------------------------------------------------------------------------------|
| GALLO SIMPATICO  | GALLO DEL CIELO<br>MISCHIEF MAKING                     | PEPPY SAN BADGER<br>DOC'S STARLIGHT<br>SR MAKING MY MOVE<br>SR MISCHIEF MAKER |
| JA MISS WOOD PEP | PC FROST EM PEPPY                                      | SUN FROST<br>PC PEPPY KATE                                                    |
| 5-5 BAY          | JA LADY THREE JAY