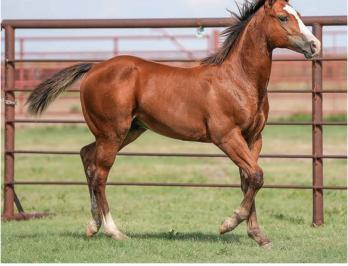

LOTY

| 5 PC OAKWOOD FROST X JA KITTY DRIFTWOOD<br>4/18/2024 · Buckskin Filly · # Pending |                    |                                                |
|-----------------------------------------------------------------------------------|--------------------|------------------------------------------------|
| PC OAKWOOD FROST                                                                  | PC FROSTY RARE BAR | SUN FROST<br>Rare dee<br>PC Laughing Sundust   |
| JA KITTY DRIFTWOOD                                                                | DVA MAXI DRIFTWOOD | PC DOCS OAKWOOD<br>Wilywood<br>DVA Missy Peppy |
| 33-9 BUCKSKIN                                                                     | PC MISS KITTY OAKS | DOCS OAKS SUGAR<br>PC SUN KITTEN               |

The oldest filly in the sale, she got things started for us this spring. She can play and dance with the best of them and will always be a performance horse. Dam Kitty Driftwood adds some extra heat to the mix and Oakwood Frost added some extra flair. These are top end performance genetics for the serious breeder or performance program!