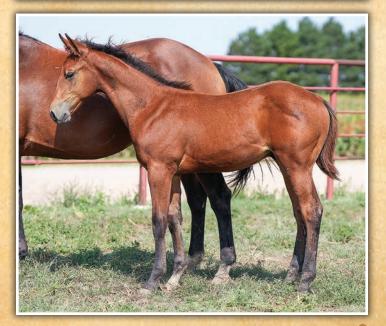

LOT 20

.

| •                                            | YS STREAKER X JA B<br>Bay Roan Stallion • # Pending            |                                                                                                             |
|----------------------------------------------|----------------------------------------------------------------|-------------------------------------------------------------------------------------------------------------|
| <u>JD DANDY STREAKER</u><br>Ja Baretta Frost | JD STREAKIN DRIFTER<br>JD MISS DANDY BABE<br>PC FROST EM PEPPY | A STREAK OF FLING<br>CHALAMAR DRIFTER<br>DANDY WILYWOOD<br>COLONELS BOLD BABE<br>SUN FROST<br>PC PEPPY KATE |
| 33-1 BAY                                     | JA BARETTA DRIFTWOOD                                           | DVA MAXI DRIFTWOOD<br>Baretta Bandit                                                                        |

We won't raise them any stouter or with better frame and foot than this guy. Bright bay roan helps him standout. He'll be noticed. With Sunfrost, Wilywood and A Streak Of Fling, this guy needs to be backed into the heading box!