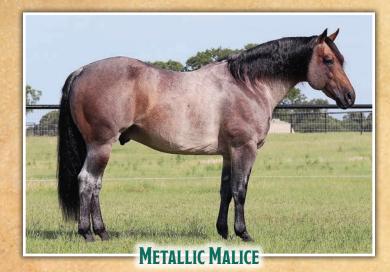

Outstanding athlete with tremendous versatility! Squared up with substance, shape, and style. We love this cross! AQHA performance sire Metallic Malice on one of our powerful PC Wades World daughters. This is the mare line that has anchored our broodmares and influenced numerous other great programs across the country. 3rd dam - cornerstone T4 mare Cowan Kitten ( by Orphan Drift ) - was a landmark stallion and broodmare producer. Develop him carefully.... and then watch him showcase his talent in the arena and breeding barn. Call Clay at 580/554-2759.

Exceptional first class lady with difinited broothing powers strong, bay roan, and beautiful. Both dam and granddam are big dimension quick footed athletes. She's a perfect formulation of the popular AQHA performance sire Metallic Malice (114.5 AQHA Points, Superior in Heading ) with the ProRodeo proven Sun Frost/Docs Oaks Sugar pedigree. DVA Maxi Driftwood with \$50k calf roping only adds more insurance and concrete to her ability and future. We are excited to offer you this gorgeous program builder! Call Clay Boehs at 580/554-2759.