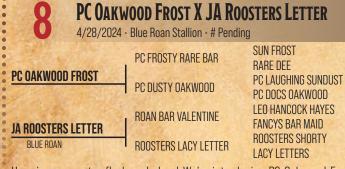

Spottedtails Drift is an impressive, young Blue Roan stallion whose bloodlines are anchored back to our Driftwood x Hancock foundation. His 5x Driftwood, 2x Joe Hancock pedigree headlines our stallion TR Special Drift, a double grandson of the great rope horse sire Wilywood. Maternal sire Roan Bar Valentine was our Blue Valentine grandson out of a superb Roan Bar dam. The maternal pedigree line is founded on multiple crosses to original Quarter Horse legends Silver King, Leo and Lightning Bar. Spottedtails Drift is a handsome, strong, sound-structured, well-balanced horse with shape and bone. His foals are quality prospects with the movement, structure and mind to make top using horses that will represent our program well!

PC OAKWOOD FROST X BLUETRY VALENTINE 5/19/2024 · Blue Roan Filly · # Pending SUN FROST PC FROSTY RARE BAR RARE DEE PC OAKWOOD FROST PC LAUGHING SUNDUST PC DUSTY OAKWOOD PC DOCS OAKWOOD LEO HANCOCK HAYES **ROAN BAR VALENTINE** FANCYS BAR MAID **BLUE TRY VALENTINE** DEER LIGHT DOC **BLUE ROAN** SPOTTED TAILS GIRL **GAYLA VARDEN** This stout blue roan filly is a maternal sister to stallion Spottedtails Drift

Inis stout blue roan filly is a maternal sister to stallion Spottedtais Urift and look at how she is put together! Featuring a shot of Roan Bar Valentine for the structure and dense bone, and Oakwood Frost to pump in a bit more speed and responsiveness, the blue color is only the icing on the cake. Truly a breeder class prospect!