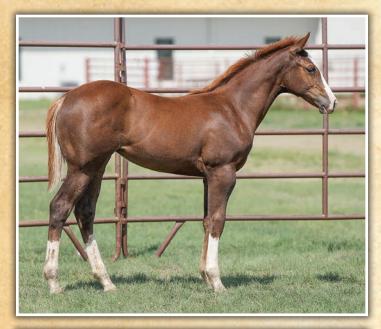

**FEATURE FOAL** 

|                         | WOOD FROST X JA AN<br>· Bay Stallion · # Pending               | NIE LACE                                                                                               |
|-------------------------|----------------------------------------------------------------|--------------------------------------------------------------------------------------------------------|
| PC OAKWOOD FROST        | PC FROSTY RARE BAR<br>PC DUSTY OAKWOOD<br>JA COLONEL FROSTWOOD | SUN FROST<br>RARE DEE<br>PC LAUGHING SUNDUST<br>PC DOCS OAKWOOD<br>THREE JAY COLONEL<br>DC DUSTY WADDA |
| JA ANNIE LACE<br>SORREL | PC FROSTWOOD LACE                                              | PC DUSTY WADINA<br>SUN FROST<br>PC LOCKWOOD LACE                                                       |

You could see this stud in the pasture on a dark night! Intensely performance bred, he goes multiple times to Sun Frost and also to Docs Oaks Sugar, Three Jay Colonel and Rare Bar. If you are looking for a barrel or heel horse prospect with a good attitude, this colt should go home in your trailer.