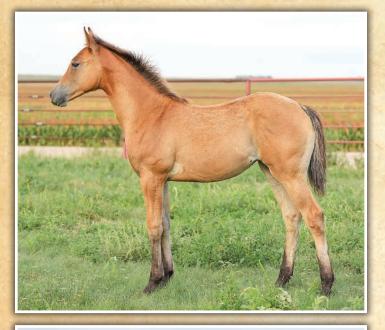

-----|
|                      | THE HASHKNIFE COWBOY                       | THE DOUBLE COWBOY<br>CS DIAMOND MORA     |
| THE ROCKIN COWBOY    | ROCKIN TYCOON                              | DRIFTWOOD TYCOON<br>ROCKIN FIRECRACKER   |
| JA ORPHAN DRIFT BABY | BLUES ORPHAN DRIFT                         | LEO HANCOCK HAYES<br>MISS SUSITA HANCOCK |
| 31-6 DUN             | WILYWOOD BABY                              | WILYWOOD<br>Skip shi baby                |

Orphan Drift Baby is getting on in years but she sure proved herself again with this dun filly. The Driftwood foundation coming through both sides of the pedigree with a cross to Leo Hancock Hayes, this is a pedigree tailor made for the roping pen. She will have a great mind and will be one of those "keepers" we all like to have around.





Sunfrost Kate is one of our star up and coming broodmares and crossed with The Rockin Cowboy the results are excellent! This palomino stud combines some of the best genetics of the Jamison program and the Babbitt ranches program and displays feet, legs, and muscle distribution that is found in sound, functional ranch and arena horses. Look up his maternal brother Lot 59 in the riders and you get a taste of what he could become. Kate is a gentle mare and always passes that attribute along to her offspring.



## Videos & Previews by



Preview Live and Online, October 9th @ 1:00 and 9 AM on October 10th. View at www.JamisonRanch.com



Another standout palomino filly by The Rockin Cowboy and out of a big, stout Citisun Cline daughter. Cute headed and square at the corners, she brings al