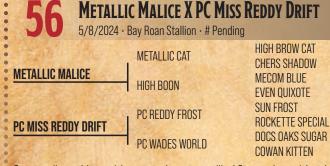

Outstanding athlete with tremendous versatility! Squared up with substance, shape, and style. We love this cross! AQHA performance sire Metallic Malice on one of our powerful PC Wades World daughters. This is the mare line that has anchored our broodmares and influenced numerous other great programs across the country. 3rd dam - cornerstone T4 mare Cowan Kitten ( by Orphan Drift ) - was a landmark stallion and broodmare producer. Develop him carefully.... and then watch him showcase his talent in the arena and breeding barn. Call Clay at 580/554-2759.

Exceptional first class lady with difinited broothing powers strong, bay roan, and beautiful. Both dam and granddam are big dimension quick footed athletes. She's a perfect formulation of the popular AQHA performance sire Metallic Malice (114.5 AQHA Points, Superior in Heading ) with the ProRodeo proven Sun Frost/Docs Oaks Sugar pedigree. DVA Maxi Driftwood with \$50k calf roping only adds more insurance and concrete to her ability and future. We are excited to offer you this gorgeous program builder! Call Clay Boehs at 580/554-2759.