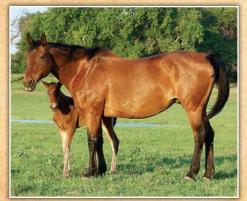

## POWER PERFORMANCE POTENT GENETICS

DOC BAR Chantella AAA DRIFTWOOD IKE Josephine El Peppy San Badger Sissy Freckles Sak Em San Prissy Cline

Powerful, performance horse built and loaded with the most influential sire and dam genetics out of the Cowan Bros. T4 program, Frost Em Peppy is a son of the great Sun Frost and backed by a landmark mare line that doubles his pedigree to Prissy Cline. Dam PC Peppy Kate also produced stallions PC Cline Frost (Hodges, TX) and PC Mr Sun Peppy (Treasure State, MT) and two Cowan Bros. broodmares. Bold and intelligent with athleticism and speed found in pro-caliber performers, his foals are superb athletes in the image of their sire. Deep in proven, potent blood, Frost Em Peppy is impacting our program and the performance horse industry. Owned with Cowan Bros. T4 Quarter Horses, SD.