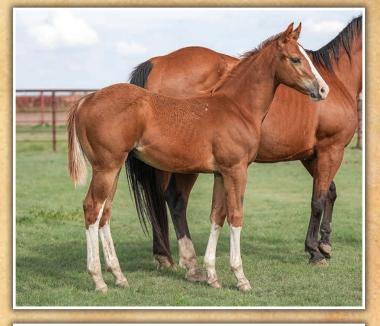

>Peppys Boston Chick |
| SPOTTEDTAILS FIREFLY<br>Blue Roan                                              | PLENTY BLUEBERRY<br>Spottedtails bluedue   | PLENTY TRY<br>BLUE KEWPIE DOLL<br>BONNY BLUES<br>ROANY DUE CLAW         |
| Firefly can be counted on year after year and che did is again this year. This |                                            |                                                                         |

Firefly can be counted on year after year and she did is again this year. This dun filly stand on a good, solid foundation in her feet and legs and she will have the necessary substance to stay with you on the long days. She should be good minded and easy to work with, just like her mama. Performance on the top side, foundation on the bottom side, a great combination!







I really like this filly! She has balance, correctness, and all around type. She will probably mature at 15.2 hands or better, her sire is 15 hands and her dam is close to 16 hands. She has a great disposition and has run out with other horses. Her sire is a nice head horse and can really get to a steer. Don't miss a great prospect. Enrolled in Ranching Heritage Challenge.



# **Hanging b Quarter Horses**

**Clay and Heidi Boehs** Ringwood, OK • 580/554-2759

THE FOUNDATION OUR CURRENT GENETICS WERE BUILT UPON...



PC Miss Boon Wood 1996 Palomino Mare Boon Dox John x Stella Frost by Docs Jack Frost



PC Docs Oakwood 1990 Bay Mare Docs Oaks Sugar x Poc Wood by Wilywood



PC Shaly Frost 2000 Bay Mare Sun Frost x PC Wades World by Docs Oaks Sugar



PC Lacewood 1998 Palomino Mare Lo