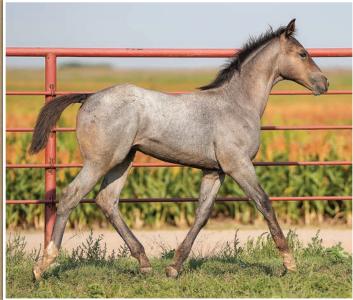

Spottedtails Drift is an impressive, young Blue Roan stallion whose bloodlines are anchored back to our Driftwood x Hancock foundation. His 5x Driftwood, 2x Joe Hancock pedigree headlines our stallion TR Special Drift, a double grandson of the great rope horse sire Wilywood. Maternal sire Roan Bar Valentine was our Blue Valentine grandson out of a superb Roan Bar dam. The maternal pedigree line is founded on multiple crosses to original Quarter Horse legends Silver King, Leo and Lightning Bar. Spottedtails Drift is a handsome, strong, sound-structured, well-balanced horse with shape and bone. His foals are quality prospects with the movement, structure and mind to make top using horses that will represent our program well!

PC OAKWOOD FROST X BLUETRY VALENTINE 5/19/2024 · Blue Roan Filly · # Pending SUN FROST PC FROSTY RARE BAR RARE DEE PC OAKWOOD FROST PC LAUGHING SUNDUST PC DUSTY OAKWOOD PC DOCS OAKWOOD LEO HANCOCK HAYES **ROAN BAR VALENTINE** FANCYS BAR MAID **BLUE TRY VALENTINE** DEER LIGHT DOC **BLUE ROAN** SPOTTED TAILS GIRL **GAYLA VARDEN** This stout blue roan filly is a maternal sister to stallion Spottedtails Drift

Inis stout blue roan filly is a maternal sister to stallion Spottedtais Urift and look at how she is put together! Featuring a shot of Roan Bar Valentine for the structure and dense bone, and Oakwood Frost to pump in a bit more speed and responsiveness, the blue color is only the icing on the cake. Truly a breeder class prospect!