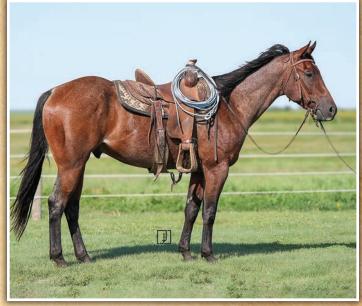

JA Rooster Rain is an impressive young cowhorse stallion combining an amazing mind with Champion NCHA, NRCHA, and NRHA blood. A son of proven ranch stallion Roosters Shorty (Gallo Del Cielo) and out of an outstanding Jamison matron, JA Orphan Rain. This mare brings together potent ranch horse genetics including Leo Hancock Hayes and Wilywood, which are proven in the ranch horse world and in the rope horse arena. Rooster Rain is a powerful, balanced, classy stallion that stamps his progeny with shape, intelligence, and athleticism and will impact the Jamison Quarter Horse program and the ranch horse industry for years to come.