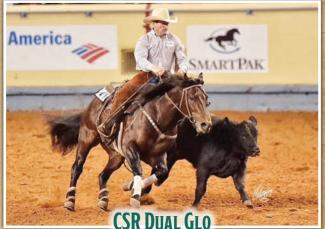

SUN FROST<br>Chumsfancy      |
| FAJITAS SILVER GEM | LENA FAJITA                                  | DOC OLENA<br>Gays Sugar Doll |
|                    | GEM LEO MOM                                  | PLANO GEM<br>Hey Mom         |

Silverwood Gem.... a very phenotypically correct broodmare being offered right out of the heart of our herd. Pretty silver colored, 15 hands, and an easy keeper, she's always admired in our pasture for her quality and balance. A good daughter of PC Katwood Oaks, she breeds true to her Sun Frost/Docs Oaks Sugar/Doc O' Lena/Baca Leo blood. We have retained two of her daughters. Selling confirmed in foal to AQHA World Champion and World Champion sire CSR DUAL GLO (371 AQHA points in multiple events) for May 1, 2025+\-. LFG. Call Clay Boehs at 580/554-2759.







SIRE THAT SILVERWOOD GEM IS BRED TO AQHA World Champion Jr Heading, 371 AQHA Points, LTE \$27,702. Sire of Sevens Star Glo (Hank), LTE \$144,834, 214 AQHA Points. 2023 AQHA Reserve Superhorse. 2023 AQHA World Champion Senior Heading Horse. 2022 and 2023 ARHFA Open Heeling Futurity Champion.

# FEATURING THE DAMS OF THE SALE FOALS...

SILVERWOOD GEM'S 2023 FOAL

Sired by Irish Pay. Replacement filly!



DAM OF LOT 54 Pappas Sugar 2015 Bay Mare 15.2 hands. 1300 lbs Pappasito x PC Oaken Shaly by Docs Oaks Sugar



DAM OF LOT 55 Miss Tuff Gun 2013 Grey Mare 15.1 hands. 1250 lbs. Playgun x PC Rockette Peppy by Tuff Time Peppy



DAM OF LOT 56 PC Miss Reddy Drift 2011 Brown Mare 15.1 hands. 1275 lbs. PC Reddy Frost x PC Wades World by Docs Oaks Sugar



DAM OF LOT 57 Miss Sunny Katwood 2010 Du