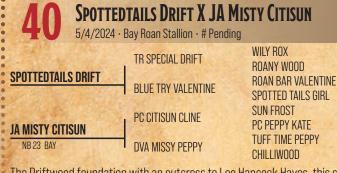

| •                  | EDTAILS DRIFT<br>Blue Roan - # 5856025 |                                                         |
|--------------------|----------------------------------------|---------------------------------------------------------|
| TR SPECIAL DRIFT   | WILY ROX<br>ROANY WOOD                 | WILYWOOD<br>Bay Lady Rox<br>Wilywood<br>Royal Roan Note |
| BLUE TRY VALENTINE | ROAN BAR VALENTINE                     | LEO HANCOCK HAYES<br>FANCYS BAR MAID<br>DEER LIGHT DOC  |
| BLUE ROAN          | SPOTTED TAILS GIRL                     | GAYLA VARDEN                                            |

Spottedtails Drift is an impressive, young Blue Roan stallion whose bloodlines are anchored back to our Driftwood x Hancock foundation. His 5x Driftwood, 2x Joe Hancock pedigree headlines our stallion TR Special Drift, a double grandson of the great rope horse sire Wilywood. Maternal sire Roan Bar Valentine was our Blue Valentine grandson out of a superb Roan Bar dam. The maternal pedigree line is founded on multiple crosses to original Quarter Horse legends Silver King, Leo and Lightning Bar. Spottedtails Drift is a handsome, strong, sound-structured, well-balanced horse with shape and bone. His foals are quality prospects with the movement, structure and mind to make top using horses that will represent our program well!