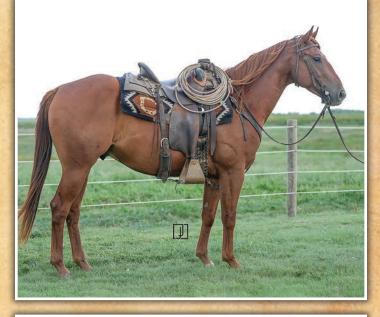

|                                | SUN FROST X LETTER<br>Buckskin Filly · # Pending | ACEY DUCEY                                                           |
|--------------------------------|--------------------------------------------------|----------------------------------------------------------------------|
| JA WILY SUN FROST              | PC CITISUN CLINE<br>WILY FROSTY LADY             | SUN FROST<br>PC PEPPY KATE<br>WILY FROSTY WOOD<br>BAY LADY ROX       |
| LETTER ACEY DUCEY<br>NB 21 Bay | SPORT N BET<br>Roosters Racy Lacy                | RIPS SPORT MODEL<br>BET YER BOONS<br>ROOSTERS SHORTY<br>LACY LETTERS |