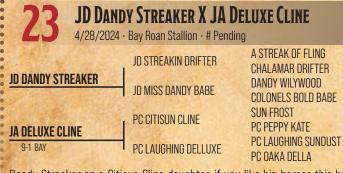

| <b>JD DANDY STREAKER</b><br>5/11/2011 · Bay Roan · # 5430593 |                    |        |
|--------------------------------------------------------------|--------------------|--------|
| The factor                                                   | A STREAK OF FLING  | S      |
| JD STREAKIN DRIFTER                                          | CHALAMAR DRIFTER   | 0      |
| JD MISS DANDY BABE                                           | DANDY WILYWOOD     | V<br>N |
|                                                              | COLONELS BOLD BABE | C<br>I |

STREAKIN SIX MOON FLING COLONEL CHARGE CHALAMAR WILYWOOD MISS DANDY J CHARGE COLONEL CHARGE ITSO BOLD VENTURE

Dandy Streaker is a "ranch and rodeo built" stallion backed by a potent rodeo-proven pedigree. Strong, sound and shapey, he's a versatile performance-bred horse with a powerful speedhorse cross on a Driftwood foundation. Fulton Ranch stallion A Streak Of Fling is one of the performance horse industry's leading sires with over \$4.6 million progeny earnings including four NFR competitors. Sire JD Streakin Drifter is an AQHA Superior and Performance ROM roper and three event World Show Qualifier. Stallions Dandy Wilywood, Wilywood and Colonel Charge anchor this pedigree with five crosses to the Hall of Fame rodeo, cowhorse and matched race stallion Driftwood who is an important anchor to the JA program.