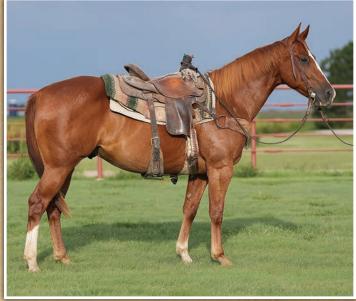

|                                | SUN FROST X LETTER<br>Buckskin Filly · # Pending | ACEY DUCEY                                                           |
|--------------------------------|--------------------------------------------------|----------------------------------------------------------------------|
| JA WILY SUN FROST              | PC CITISUN CLINE<br>WILY FROSTY LADY             | SUN FROST<br>PC PEPPY KATE<br>WILY FROSTY WOOD<br>BAY LADY ROX       |
| LETTER ACEY DUCEY<br>NB 21 Bay | SPORT N BET<br>Roosters Racy Lacy                | RIPS SPORT MODEL<br>BET YER BOONS<br>ROOSTERS SHORTY<br>LACY LETTERS |