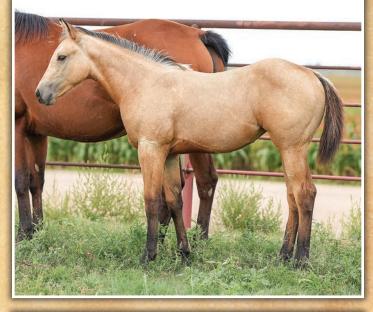

------|----------------------------------------------------------------------|
| JA WILY SUN FROST              | PC CITISUN CLINE<br>WILY FROSTY LADY             | SUN FROST<br>PC PEPPY KATE<br>WILY FROSTY WOOD<br>BAY LADY ROX       |
| LETTER ACEY DUCEY<br>NB 21 Bay | SPORT N BET<br>Roosters Racy Lacy                | RIPS SPORT MODEL<br>BET YER BOONS<br>ROOSTERS SHORTY<br>LACY LETTERS |

This buckskin filly represents a pedigree combination that we like, with the Wilywood, Sun Frost foundation crossed on the Sport N Bet, Roosters Shorty cowhorse influence. Acey Ducey has that great mind that trainers enjoy and Wily Sunfrost adds some extra power, this is a special filly. She'll be able to handle some tough cattle in the future and then she'll produce more performers just like herself!



| 16 JA WILY SUN FROST X JA LADY THREE JAY<br>5/11/2024 · Sorrel Filly · # Pending |                    |                                    |
|----------------------------------------------------------------------------------|--------------------|------------------------------------|
|                                                                                  | PC CITISUN CLINE   | SUN FROST<br>PC PEPPY KATE         |
| JA WILY SUN FROST                                                                | WILY FROSTY LADY   | WILY FROSTY WOOD<br>Bay Lady Rox   |
| JA LADY THREE JAY                                                                | THREE JAY COLONEL  | COLONEL HOTRODDER<br>CUATRO BLANCO |
| 24-9 DUN