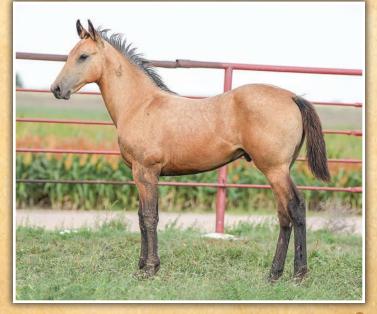

DOC **BLUE ROAN** SPOTTED TAILS GIRL **GAYLA VARDEN** This stout blue roan filly is a maternal sister to stallion Spottedtails Drift

Inis stout blue roan filly is a maternal sister to stallion Spottedtais Urift and look at how she is put together! Featuring a shot of Roan Bar Valentine for the structure and dense bone, and Oakwood Frost to pump in a bit more speed and responsiveness, the blue color is only the icing on the cake. Truly a breeder class prospect!





someday. Dam Tufftime Setum is an outstanding producer that always brings in a baby with some extra bloom and this colt is no exception. Sire Wily Sunfrost is a unique combination produced by two highly successful horses in our program, Citisun Cline and Wily Frosty Lady. He'll be a joy to ride for whoever gets the privilege.



|                                | SUN FROST X LETTER<br>Buckskin Filly · # Pending | ACEY DUCEY                                                           |
|--------------------------------|--------------------------------------------------|----------------------------------------------------------------------|
| JA WILY SUN FROST              | PC CITISUN CLINE<br>WILY FROSTY LADY             | SUN FROST<br>PC PEPPY KATE<br>WILY FROSTY WOOD<br>BAY LADY ROX       |
| LETTER ACEY DUCEY<br>NB 21 Bay | SPORT N BET<br>Roosters Racy Lacy                | RIPS SPORT MODEL<br>BET YER BOONS<br>ROOSTERS SHORTY<br>LACY LETTERS |

This buckskin filly represents a pedigree combination that we like, with the Wilywood, Sun Frost foundation crossed on the Sport N Bet, Roosters Shorty cowhorse influenc