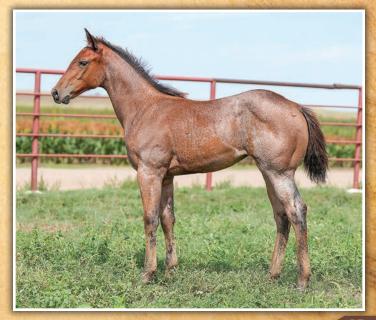

## **FEATURE FOAL**

**LOT 33** 

## SEE VIDEOS ONLINE AT WWW.JAMISONRANCH.COM

Another strong, attractive bay roan filly that carries herself straight and true and will have all the moves. The Three Jay Colonel influence through mama and backed by The Rockin Cowboy, here is a chance to get in on the ground floor of a promising young filly with a bright future!