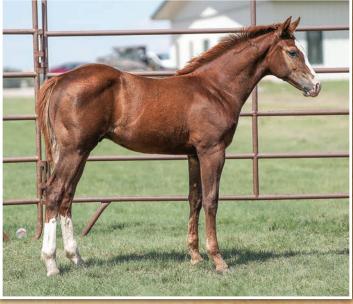

LOTY

| 5 PC OAKWOOD FROST X JA KITTY DRIFTWOOD<br>4/18/2024 · Buckskin Filly · # Pending |                    |                                                |
|-----------------------------------------------------------------------------------|--------------------|------------------------------------------------|
| PC OAKWOOD FROST                                                                  | PC FROSTY RARE BAR | SUN FROST<br>Rare dee<br>PC Laughing Sundust   |
| JA KITTY DRIFTWOOD                                                                | DVA MAXI DRIFTWOOD | PC DOCS OAKWOOD<br>Wilywood<br>DVA Missy Peppy |
| 33-9 BUCKSKIN                                                                     | PC MISS KITTY OAKS | DOCS OAKS SUGAR<br>PC SUN KITTEN               |

The oldest filly in the sale, she got things started for us this spring. She can play and dance with the best of them and will always be a performance horse. Dam Kitty Driftwood adds some extra heat to the mix and Oakwood Frost added some extra flair. These are top end performance genetics for the serious breeder or performance program!