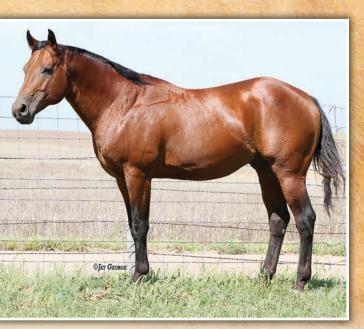

ternal line traces to the elite Cowan stallion producing dam Sun Lace. Strong structured with bone, cinch and muscle, his great mind, disposition, movement and exceptional talent are Driftwood traits that have established that line with a proven championship record in the performance horse and Pro-Rodeo world.



| •                 | <b>TUMUP WILEY</b><br>Bay • # 5147657 |                                                          |
|-------------------|---------------------------------------|----------------------------------------------------------|
| SETUMUP SPEEDY    | SPEEDY MAN<br>Setumup Miss            | SPEEDYWOOD<br>May Belline<br>Easy Keeper<br>Roan Chick   |
| DVA MISS WOOD PEP | WILYWOOD<br>DVA MISSY PEPPY           | ORPHAN DRIFT<br>OUI OUI<br>TUFF TIME PEPPY<br>CHILLIWOOD |



#### 14.3

Setumup Wiley is an outstanding foundation Driftwood stallion with quality, shape and balance. Linebred 7x Driftwood with crosses to Joe Hancock, his pedigree combines generations of great ranch and rodeo horses. His dam is a standout Wilywood mare deep in South Dakota AQHA Hall of Breeder Stanley Johnston's blood. Wiley is a consistent sire of athletic, trainable performance geldings and quality replacement fillies.

۲

| •               | GE OF THE HEART<br>• Buckskin • # 5808168 |                                   |
|-----------------|-------------------------------------------|-----------------------------------|
|                 | MR JESS PERRY                             | STREAKIN LA JOLLA<br>Scoopie Fein |
| CAPTAIN COURAGE | CORONA CHICK