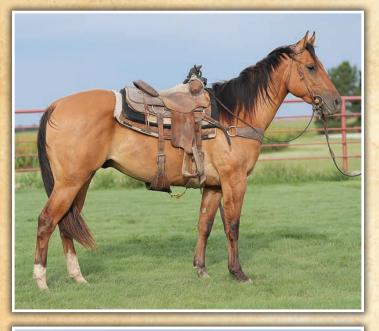

## SELLING 125 QUARTER HORSES

55 Saddle Horses (Geldings & Saddle Mares) 53 2024 Foals 7 Brood Mares 5 Ponies

4 Foals & 1 Brood Mare from Hanging b Quarter Horses

The saddle horses are an outstanding group of young, home raised horses along with older, seasoned mounts consigned by family, friends and ranch employees. We look forward to watching them continue to perform. The goal is to meet the needs of our customers, whether you are a rancher, arena performance rider, or a pleasure rider.