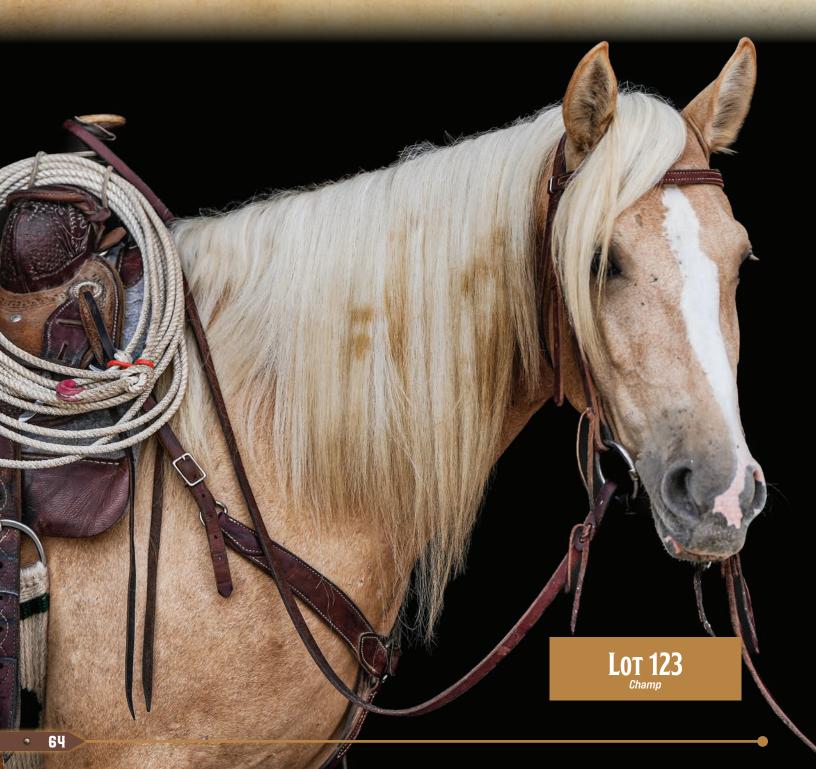

LIGHT<br>SHORTY LENA<br>MISS QUIXOTE SIX |  |
| DOCS JUNIPER LADY                                                         | DOCS JUNIPER                       | DOC BAR<br>Chantella AAA                                               |  |
|                                                                           | SALLY S MARE                       |                                                                        |  |

An own daughter of Roosters Shorty and her progeny has been in demand with our customers. She has always produced smart, cowy, good minded using horses that our riders have enjoyed and were the kind that made training a great experience. With an easier life, there should be more homeruns to add to the record! PE to Wily Woodduster.





# JAMISON PONIES

Lots 121-125





One of the happiest ponies we've ever had the privilege of being around, "Hickory" is agreeable and ready to do whatever a youngster wants to do. His favorite gait is a walk and his second favorite gait is a slow lope. We've had him over the mountains and through the hills with a variety of skill levels and he handled them all with no fuss. This is a rare one!

# 122 FLAG 2021 · Paint Gelding · # Grade

What a handy sized, flashy moving pony gelding! "Flag" is a three year old that rides like an older horse. He has a great handle, saddles up gentle and will track and rope if that's what you would like to do. If pleasure riding is more your preference, he is fine with that as well. He's nice to be around and is accustomed to the noise and commotion of family living and will add to the h