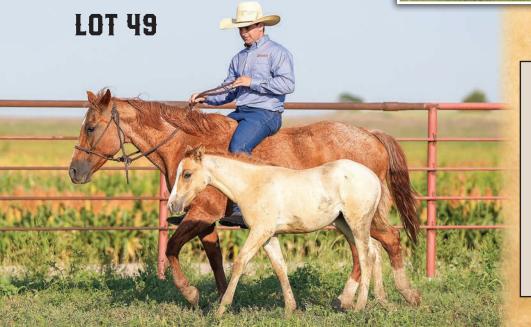

## SELLING 125 QUARTER HORSES

55 Saddle Horses (Geldings & Saddle Mares) 53 2024 Foals 7 Brood Mares 5 Ponies

4 Foals & 1 Brood Mare from Hanging b Quarter Horses