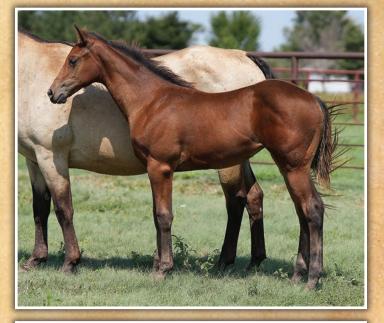

Cajunistic stamps them like a cookie cutter and here is another bay stud that is good from every angle. We have held a full sister back for the broodmare band, that tells you what we think of this cross. This colt should be an easy start and there isn't a job on the ranch that won't be enjoyable when you're riding this kind of quality. Being out of the Rosedrift mare line just ensures more predictability and is an added bonus!