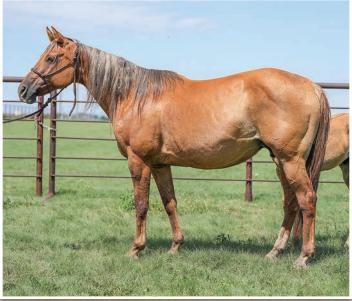

## SELLING 125 QUARTER HORSES

55 Saddle Horses (Geldings & Saddle Mares) 53 2024 Foals 7 Brood Mares 5 Ponies

4 Foals & 1 Brood Mare from Hanging b Quarter Horses