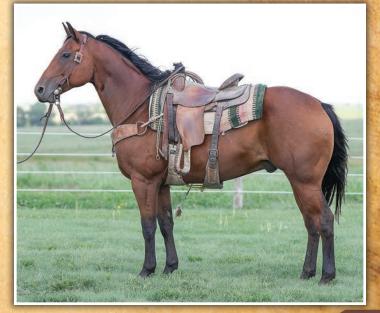

## SELLING 125 QUARTER HORSES

55 Saddle Horses (Geldings & Saddle Mares) 53 2024 Foals 7 Brood Mares 5 Ponies

4 Foals & 1 Brood Mare from Hanging b Quarter Horses

The saddle horses are an outstanding group of young, home raised horses along with older, seasoned mounts consigned by family, friends and ranch employees. We look forward to watching them continue to perform. The goal is to meet the needs of our customers, whether you are a rancher, arena performance rider, or a pleasure rider.