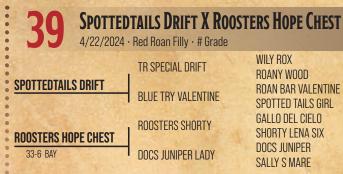

| •                  | EDTAILS DRIFT<br>Blue Roan - # 5856025 |                                                         |
|--------------------|----------------------------------------|---------------------------------------------------------|
| TR SPECIAL DRIFT   | WILY ROX<br>ROANY WOOD                 | WILYWOOD<br>Bay Lady Rox<br>Wilywood<br>Royal Roan Note |
| BLUE TRY VALENTINE | ROAN BAR VALENTINE                     | LEO HANCOCK HAYES<br>FANCYS BAR MAID<br>DEER LIGHT DOC  |
| BLUE ROAN          | SPOTTED TAILS GIRL                     | GAYLA VARDEN                                            |

Spottedtails Drift is an impressive, young Blue Roan stallion whose bloodlines are anchored back to our Driftwood x Hancock foundation. His 5x Driftwood, 2x Joe Hancock pedigree headlines our stallion TR Special Drift, a double grandson of the great rope horse sire Wilywood. Maternal sire Roan Bar Valentine was our Blue Valentine grandson out of a superb Roan Bar dam. The maternal pedigree line is founded on multiple crosses to original Quarter Horse legends Silver King, Leo and Lightning Bar. Spottedtails Drift is a handsome, strong, sound-structured, well-balanced horse with shape and bone. His foals are quality prospects with the movement, structure and mind to make top using horses that will represent our program well!