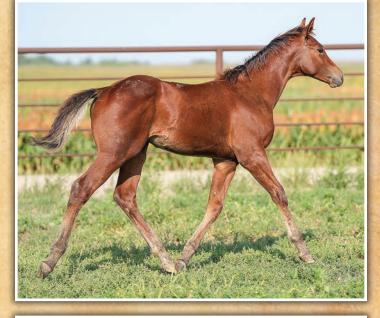

**FEATURE FOAL** 

|                         | WOOD FROST X JA AN<br>· Bay Stallion · # Pending               | NIE LACE                                                                                               |
|-------------------------|----------------------------------------------------------------|--------------------------------------------------------------------------------------------------------|
| PC OAKWOOD FROST        | PC FROSTY RARE BAR<br>PC DUSTY OAKWOOD<br>JA COLONEL FROSTWOOD | SUN FROST<br>RARE DEE<br>PC LAUGHING SUNDUST<br>PC DOCS OAKWOOD<br>THREE JAY COLONEL<br>DC DUSTY WADDA |
| JA ANNIE LACE<br>SORREL | PC FROSTWOOD LACE                                              | PC DUSTY WADINA<br>SUN FROST<br>PC LOCKWOOD LACE                                                       |

You could see this stud in the pasture on a dark night! Intensely performance bred, he goes multiple times to Sun Frost and also to Docs Oaks Sugar, Three Jay Colonel and Rare Bar. If you are looking for a barrel or heel horse prospect with a good attitude, this colt should go home in your trailer.