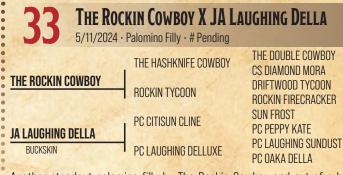

#### View the auction live! Bid online! www.dvauction.com

For more information and bidder registration, call Tami McIntosh at 308/870-3661, DVAuction office at 402/316-5460.

|                      | KIN COWBOY X JA O<br>Dun Filly • # Pending | RPHAN DRIFT BAB                          |
|----------------------|--------------------------------------------|------------------------------------------|
|                      | THE HASHKNIFE COWBOY                       | THE DOUBLE COWBOY<br>CS DIAMOND MORA     |
| THE ROCKIN COWBOY    | ROCKIN TYCOON                              | DRIFTWOOD TYCOON<br>ROCKIN FIRECRACKER   |
| JA ORPHAN DRIFT BABY | BLUES ORPHAN DRIFT                         | LEO HANCOCK HAYES<br>MISS SUSITA HANCOCK |
| 31-6 DUN             | WILYWOOD BABY                              | WILYWOOD<br>Skip shi baby                |

Orphan Drift Baby is getting on in years but she sure proved herself again with this dun filly. The Driftwood foundation coming through both sides of the pedigree with a cross to Leo Hancock Hayes, this is a pedigree tailor made for the roping pen. She will have a great mind and will be one of those "keepers" we all like to have around.

Sunfrost Kate is one of our star up and coming broodmares and crossed with The Rockin Cowboy the results are excellent! This palomino stud combines some of the best genetics of the Jamison program and the Babbitt ranches program and displays feet, legs, and muscle distribution that is found in sound, functional ranch and arena horses. Look up his maternal brother Lot 59 in the riders and you get a taste of what he could become. Kate is a gentle mare and always passes that attribute along to her offspring.

## Videos & Previews by

Preview Live and Online, October 9th @ 1:00 and 9 AM on October 10th. View at www.JamisonRanch.com

Another standout palomino filly by The Rockin Cowboy and out of a big, stout Citisun Cline daughter. Cute headed and square at the corners, she brings all the pieces together for a strong future in the arena as a performer or on the ranch as a "can't miss" broodmare.