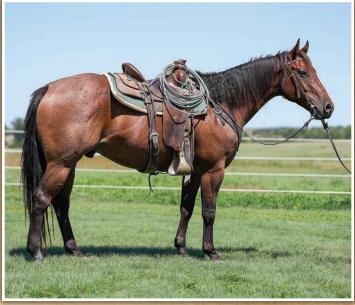

## SELLING 125 QUARTER HORSES

55 Saddle Horses (Geldings & Saddle Mares) 53 2024 Foals 7 Brood Mares 5 Ponies

4 Foals & 1 Brood Mare from Hanging b Quarter Horses

The saddle horses are an outstanding group of young, home raised horses along with older, seasoned mounts consigned by family, friends and ranch employees. We look forward to watching them continue to perform. The goal is to meet the needs of our customers, whether you are a rancher, arena performance rider, or a pleasure rider.