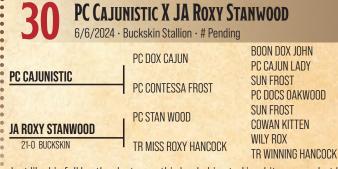

Just like his full brother last year, this buckskin stud is a bit younger but has all the pieces in place. We really like this cross and have ridden many Stanwood geldings that have proven their worth on the ranch and in the arena. He'll be stout and you won't run out of horse for what ever job you may have!