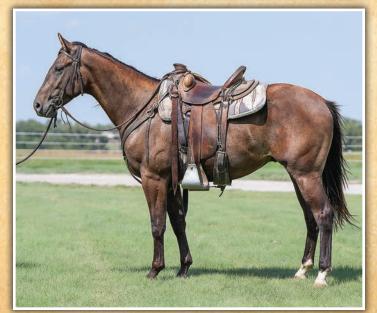

| <b>9 PC Oakwood Frost X JA Roxy Frost</b><br>4/30/2024 · Bay Stallion · # Pending |                                        |                                                                 |
|-----------------------------------------------------------------------------------|----------------------------------------|-----------------------------------------------------------------|
| PC OAKWOOD FROST                                                                  | PC FROSTY RARE BAR<br>PC DUSTY OAKWOOD | SUN FROST<br>RARE DEE<br>PC LAUGHING SUNDUST<br>PC DOCS OAKWOOD |
| JA ROSY FROST                                                                     | PC FROST EM PEPPY                      | SUN FROST<br>PC PEPPY KATE                                      |
| BAY                                                                               | MISS SUNSHINE WOOD                     | WILYWOOD<br>Flintrock Sally                                     |