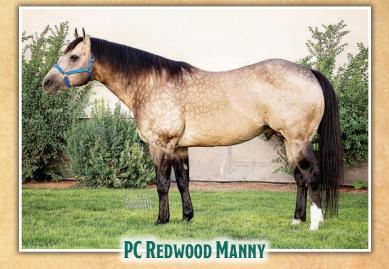

# 54 PC REDWOOD MANNY X PAPPAS SUGAR 4/19/2024 · Buckskin Stallion · # Pending SUN FROST PC REDWOOD MANNY MANDRIFT MARI PAPPAS SUGAR

PC OAKEN SHALY

An elite breeder and performance prospect with all the credentials needed to be a world class competitor. Bold and buckskin, he's an upperclassman in every way. Sire PC Redwood Manny exemplifies the potent proven Sun Frost/Orphan Drift cross. Dam Pappas Sugar is a standout gorgeous daughter of \$4.5 million sire Pappasito. Granddam PC Oaken Shaly would be considered one of our favorite franchise producers. There is tremendous trainability, kindness, and aptitude in his maternal line. Invest in his future... we present him to the sale ring with utmost confidence! Call Clay Boehs at 580/554-2759.

DOCS OAKS SUGAR

Sharp buckskin stallion caliber performance prospect. He's as impressive as his stellar pedigree! Sired by multiple 1D, Futurity, and Rodeo winner sire PC Redwood Manny. Dam Miss Tuff Gun is one of our coveted matron producers. Daughter of \$10 million sire Playgun, she's a 15.1 hands 'deep and wide' phenomenal broodmare. John Red AAA daughter Red Rockette - dam of Crago's great PC Bronsin - anchors the bottom side. Study his look and profile. He will be good looking every day of his entire life! Call Clay Boehs at 580/554-2759.

3/4 brother to Gun Locke - \$13,480.50 (EquiStat). PC Redwood Manny x Painted Playgun by Playgun. Owner: Lance Robison Quarter Horses. Rider: Kylie Wells.