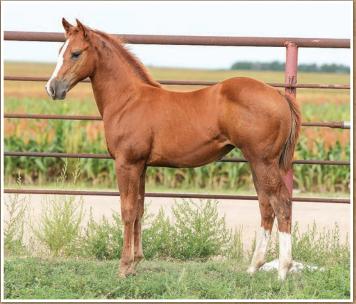

He's bay and he's stout and if you like horses that get a bit bigger, he's for you. The Dandy Streaker progeny have a reputation of easy starting, willing partners with the size and scale to pull whatever you hook your rope to. Dam Driftwood Pep is linebred Driftwood with eye catching conformation and Dandy Streaker introduces Streak Of Fling and Wilywood. This is a performance package!