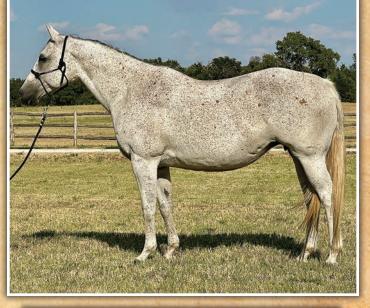

| SUN FROST<br>Chumsfancy      |
| FAJITAS SILVER GEM | LENA FAJITA                                  | DOC OLENA<br>Gays Sugar Doll |
|                    | GEM LEO MOM                                  | PLANO GEM<br>Hey Mom         |

Silverwood Gem.... a very phenotypically correct broodmare being offered right out of the heart of our herd. Pretty silver colored, 15 hands, and an easy keeper, she's always admired in our pasture for her quality and balance. A good daughter of PC Katwood Oaks, she breeds true to her Sun Frost/Docs Oaks Sugar/Doc O' Lena/Baca Leo blood. We have retained two of her daughters. Selling confirmed in foal to AQHA World Champion and World Champion sire CSR DUAL GLO (371 AQHA points in multiple events) for May 1, 2025+\-. LFG. Call Clay Boehs at 580/554-2759.







SIRE THAT SILVERWOOD GEM IS BRED TO AQHA World Champion Jr Heading, 371 AQHA Points, LTE \$27,702. Sire of Sevens Star Glo (Hank), LTE \$144,834, 214 AQHA Points. 2023 AQHA Reserve Superhorse. 2023 AQHA World Champion Senior Heading Horse. 2022 and 2023 ARHFA Open Heeling Futurity Champion.

# FEATURING THE DAMS OF THE SALE FOALS...

SILVERWOOD GEM'S 2023 FOAL

Sired by Irish Pay. Replacement filly!



DAM OF LOT 54 Pappas Sugar 2015 Bay Mare 15.2 hands. 1300 lbs Pappasito x PC Oaken Shaly by Docs Oaks Sugar



DAM OF LOT 55 Miss Tuff Gun 2013 Grey Mare 15.1 hands. 1250 lbs. Playgun x PC Rockette Peppy by Tuff Time Peppy



DAM OF LOT 56 PC Miss Reddy Drift 2011 Brown Mare 15.1 hands. 1275 lbs. PC Reddy Frost x PC Wades World by Docs Oaks Sugar



DAM OF LOT 57 Miss Sunny Katwood 2010