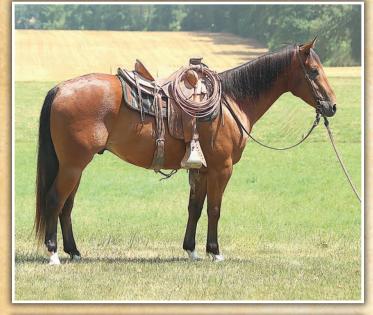

| <b>JD DANDY STREAKER</b><br>5/11/2011 · Bay Roan · # 5430593 |                    |        |
|--------------------------------------------------------------|--------------------|--------|
| The factor                                                   | A STREAK OF FLING  | S      |
| JD STREAKIN DRIFTER                                          | CHALAMAR DRIFTER   | 0      |
| JD MISS DANDY BABE                                           | DANDY WILYWOOD     | V<br>N |
|                                                              | COLONELS BOLD BABE | C<br>I |

STREAKIN SIX MOON FLING COLONEL CHARGE CHALAMAR WILYWOOD MISS DANDY J CHARGE COLONEL CHARGE ITSO BOLD VENTURE

Dandy Streaker is a "ranch and rodeo built" stallion backed by a potent rodeo-proven pedigree. Strong, sound and shapey, he's a versatile performance-bred horse with a powerful speedhorse cross on a Driftwood foundation. Fulton Ranch stallion A Streak Of Fling is one of the performance horse industry's leading sires with over \$4.6 million progeny earnings including four NFR competitors. Sire JD Streakin Drifter is an AQHA Superior and Performance ROM roper and three event World Show Qualifier. Stallions Dandy Wilywood, Wilywood and Colonel Charge anchor this pedigree with five crosses to the Hall of Fame rodeo, cowhorse and matched race stallion Driftwood who is an important anchor to the JA program.