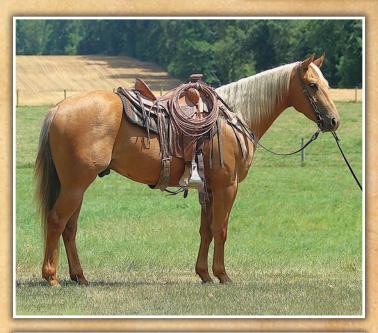

#### PAY THE SIXES

PC SYDNEY FROST

**RAISE THE PAY** SUN FROST PC SOON TO BOON

**TANOUERY GIN** NATURAL PICK PREFERRED PAY DOCS MONKEY **DOCS JACK FROST PRISSY CLINE BOON DOX JOHN** SUN LACE

15

Look for his progeny in the 2025 foal crop! Sixes Frosted Suede is a balanced, "up off the ground" athlete possessing the solid, trainable mind and current successful genetics that will continue to advance our program goals. A product of the Harrell Mackenzie Quarter Horse breeding program, he combines World Champion Versatility horse Sixes Pick and the legendary mare Raise The Pay through his sire Pay The Sixes and is anchored by a standout Cowan T4 program matron PC Sydney Frost, herself an own daughter of the Hall Of Fame sire Sun Frost and also featuring noted Cowan sire Boon Dox John. A golden palomino that displays ability and intelligence in every aspect, he represents generations of successful horses in Pro Rodeo, Timed Events, and solid ranch mounts across the continent.