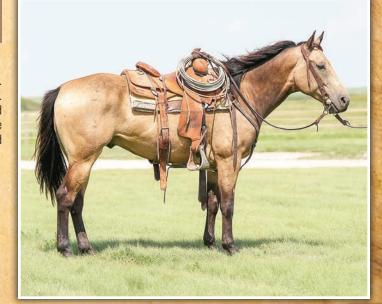

n and sure enough has all the ability to take on the big jobs. No hump or buck, and just the right amount of energy, you won't run out of horse and he will stay gentle. He has a big country walk and is a real pleasure to ride outside as well as in the arena. He's the same every day you saddle him and sure would have the speed to be a head horse.



**GENT** 2017 · Buckskin Gelding · # Grade

### 14.3

We call him "Gent" and he patterns the description of a true gentleman. We've had all age varieties on this horse and he gets along with all of them. Super easy going and always ready for whatever you have in mind, this kind is hard to find. He's just the right size for most of us, has a soft, smooth lope and he'll go where you point him. Buckskin, right in the prime of his life and gentle.



۲

|                  | OONLIGHT STAR<br>• Red Roan Gelding • # 53040 | 97                                   |
|------------------|-----------------------------------------------|--------------------------------------|
|                  | BOONLIGHT DANCER                              | PEPTOBOONSMAL<br>Little Dancer Lena  |
| FS DOCS DANCER   | NEEDAS OAK                                    | DOCS OAK<br>NITAS GAYBAR QUEEN       |
| PEPPY STAR BELLE | PISTOL PEPPY                                  | PEPPY SAN<br>MARVU DEE               |
| 16               | STAR BERT MAY                                 | STAR BERT BUCK<br>UNDERWOODS TOUGHIE |

Don't let his age fool you, this gelding is a tried and true ranch horse. He knows the rope, will track cattle with ease and will be the same ever