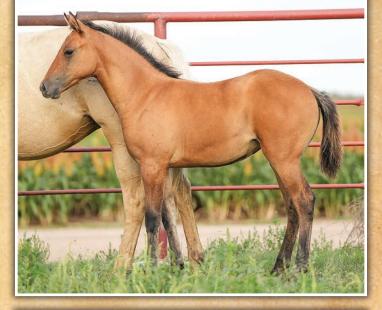

## **FEATURE FOAL**

LOT 2

There's a whole lot of mare power behind this attractive dun filly and having a sire like Gallo Simpatico is just the icing on the cake. Tracing back to full siblings to calf roper stallion DVA Maxi Driftwood on the maternal side, she will be ranch horse size at maturity and will ride with the best of them. When you pull the saddle, she will raise you a crop of head turners!