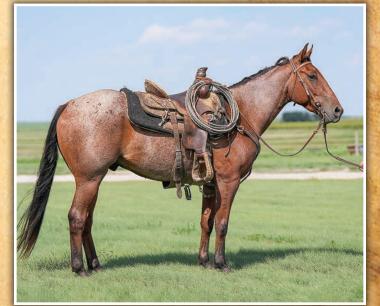

|                                 | LY SUN FROST<br>5 · Palomino · # 5709676 |                                    |
|---------------------------------|------------------------------------------|------------------------------------|
|                                 | SUN FROST                                | DOCS JACK FROST<br>PRISSY CLINE    |
| PC CITISUN CLINE<br>PC PEPPY KA | PC PEPPY KATE                            | TUFF TIME PEPPY<br>CROSS FIRE KATE |
| WILY FROSTY LADY                | WILY FROSTY WOOD                         | WILYWOOD<br>PC KIMBER FROST        |
|                                 | H BAY LADY ROX                           | MR FLINTROCK<br>LADY CINCH         |

JA Wily Sun Frost is a powerful son of our long time program stallion PC Citisun Cline, displaying stature, conformation, balance and bone... and backed by our most potent 2x Sun Frost, 6x Driftwood blood. This Palomino's elite maternal lines include dam Wily Frosty Lady, our highest revenue producing mare, Cross Fire Kate and PC Kimber Frost (Sun Frost). Exceptionally built, golden palomino, and with good movement and extension, he will impact our program for years to come.