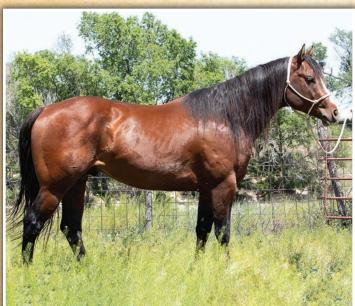

LOTY

| 5 PC OAKWOOD FROST X JA KITTY DRIFTWOOD<br>4/18/2024 · Buckskin Filly · # Pending |                    |                                                |
|-----------------------------------------------------------------------------------|--------------------|------------------------------------------------|
| PC OAKWOOD FROST                                                                  | PC FROSTY RARE BAR | SUN FROST<br>Rare dee<br>PC Laughing Sundust   |
| JA KITTY DRIFTWOOD                                                                | DVA MAXI DRIFTWOOD | PC DOCS OAKWOOD<br>Wilywood<br>DVA Missy Peppy |
| 33-9 BUCKSKIN                                                                     | PC MISS KITTY OAKS | DOCS OAKS SUGAR<br>PC SUN KITTEN               |

The oldest filly in the sale, she got things started for us this spring. She can play and dance with the best of them and will always be a performance horse. Dam Kitty Driftwood adds some extra heat to the mix and Oakwood Frost added some extra flair. These are top end performance genetics for the serious breeder or performance program!