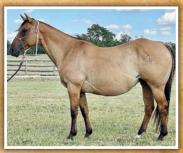

#### 15.2

15

PC Cajunistic is a full statured, powerful, sharp profiling stallion. He carries some of the most potent genetics from the Cowan T4 program including outstanding matrons Prissy Cline, Poc Wood, and PC Cajun Lady. Anchored by dam, PC Contessa Frost, an own daughter of Hall of Fame Inductee Sun Frost and a high impact producer in the Cowan program. Sired by influential Cowan performance sire PC Dox Cajun with another cross to Sun Frost, the performance ability and athleticism that is depended upon in PRCA and USTRC competitors is represented here. His progeny are balanced in conformation, very consistent in movement and display the charisma needed to perform at a high level with a trainable mind. With crosses to some of the most sought after rope and ranch horse genetics, PC Cajunistic will impact our program and the performance horse industry!