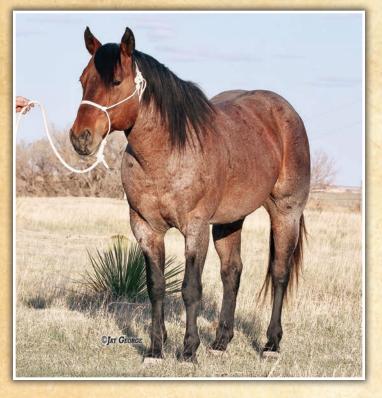

 
 SUN FROST
 DOCS JACK FROST PRISSY CLINE

 RARE DEE
 RARE BEAR REBELS HIGH BID

 PC LAUGHING SUNDUST
 SUN FROST MISS GIRL BARS

 PC DOCS OAKWOOD
 DOCS OAKS SUGAR POC WOOD

PC Oakwood Frost is a free moving, long-striding bay stallion with exceptional presence and backed by some of Cowan Brothers T4 Quarter horses highest performing genetics. Double bred to Hall of Fame stallion Sun Frost and with crosses to Docs Oaks Sugar and speed horse Rare Bar and anchored by third dam the grand old Poc Wood mare. PC Oakwood Frost offers an exciting new dimension to our breeding program and represents genetics that are currently successful in the PRCA, USTRC, and Rope Horse futurities and also in the barrel futurities throughout the industry.