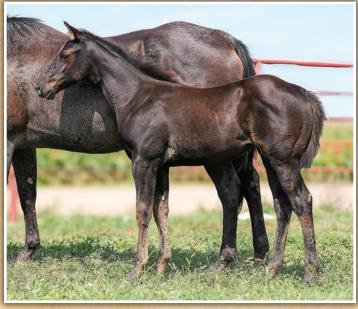

# JAMISON 2024 FOALS Breeder & Performance Prospects

The Next Generation • Lots 1-53

| •                | <b>SIMPATICO X JA MISS</b><br>Bay Stallion • # Pending | WOOD PEP                                                                      |
|------------------|--------------------------------------------------------|-------------------------------------------------------------------------------|
| GALLO SIMPATICO  | GALLO DEL CIELO<br>MISCHIEF MAKING                     | PEPPY SAN BADGER<br>DOC'S STARLIGHT<br>SR MAKING MY MOVE<br>SR MISCHIEF MAKER |
| JA MISS WOOD PEP | PC FROST EM PEPPY                                      | SUN FROST<br>PC PEPPY KATE                                                    |
| 5-5 BAY          | JA LADY THREE JAY                                      | THREE JAY COLONEL<br>TR WINNING HANCOC                                        |

JA Miss Wood Pep is a real stout, soggy Frostem daughter and hits a home run every year. This bay stud prospect has muscle in all the right places and the alertness that all the good cow horses need to do their job. Simpatico has an ROM in the show pen and as you study this colt, he would be a prime candidate for the Ranch Versatility classes. If you want to ride the best, you have to start with colts like this!