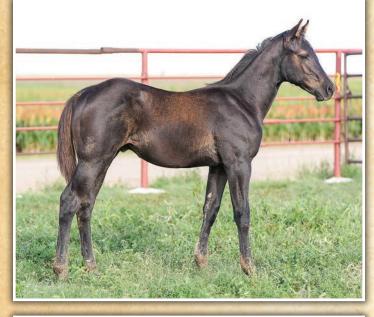

Dam Rainy Cajun is one of the few Cajunative daughters we have left and she will add a quicker foot to the picture here. This bright roan stud will be everthing a ranch and arena horse needs to be and will make training a good experience. He will have all the ability needed for a team roping/ranch roping future!