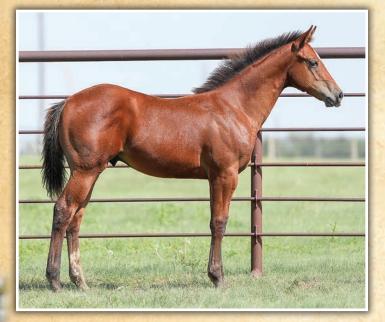

|                 | NISTIC X JA FROSTER  | A ROSE                           |
|-----------------|----------------------|----------------------------------|
|                 | PC DOX CAJUN         | BOON DOX JOHN<br>PC CAJUN LADY   |
| PC CAJUNISTIC   | PC CONTESSA FROST    | SUN FROST<br>PC DOCS OAKWOOD     |
| JA FROSTEM ROSE | PC FROST EM PEPPY    | SUN FROST<br>PC PEPPY KATE       |
| 3-7 CHESTNUT    | IMA COUNTRY RED ROSE | COUNTRY JOHN RED<br>BOBBI BARNES |

Frostem Rose is a powerful broodmare and is an own daughter of program builder Ima Country Red Rose. When you see her and Cajunistic side by side you can begin to see where this bay filly gets her foot, bone and substance.