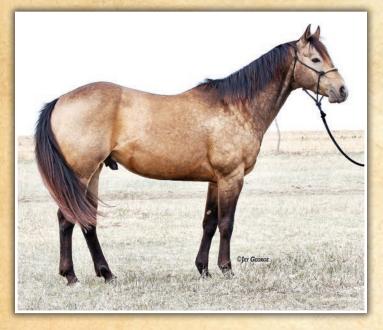

performance horse lines. He is the product of a joint breeding venture between Clay Boehs, OK, and Cowan T4 Performance Horses, SD. Courage is an impressive colt, a first-class, standup athlete with exceptional movement, dimension, structure and good mind. Sire Captain Courage si 100, PE \$5.9 Million, is a son of immortal Quarter runner Mr Jess Perry si 113, PE \$59 Million, out of Leading Race Dam Corona Chick si 113, World Champion Runner, PE \$3.2 Million and dam of the famed Corona Cartel si 97. His franchise maternal line features dam Wades World, an elite daughter of versatile Docs Oaks Sugar out of the cornerstone Cowan T4 Orphan Drift mare Cowan Kitten, mother of stallions PC Sun Wood, Gunner Wood, Stan Wood and four standout Cowan broodmares. His foals are an outstanding cross.





# JAMISON STALLONS

#### **SIXES FROSTED SUEDE**

6/18/2019 · Palomino · # 5993919

SIXES PICK

#### PAY THE SIXES

PC SYDNEY FROST

**RAISE THE PAY** SUN FROST PC SOON TO BOON

**TANOUERY GIN** NATURAL PICK PREFERRED PAY DOCS MONKEY **DOCS JACK FROST PRISSY CLINE BOON DOX JOHN** SUN LACE

15

Look for his progeny in the 2025 foal crop! Sixes Frosted Suede is a balanced, "up off the ground" athlete possessing the solid, trainable mind and current successful genetics that will continue to advance our program goals. A product of the Harrell Mackenzie Quarter Horse breeding program, he combines World Champion Versatility horse Sixes Pick and the legendary mare Raise The Pay through his sire Pay The Sixes and is anchored by a standout Cowan T4 program matron PC Sydney Frost, herself an own