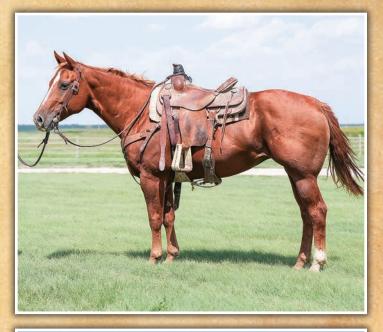

4858188 |                              |
|----------------------|-------------------------------------------|------------------------------|
| STARLIGHTS STARBRITE | GRAYS STARLIGHT<br>Melody Lena            | PEPP<br>DOCS<br>MAXI<br>LYNX |
| DOUBLE WIND CHILL    | DOUBLE R DOC                              | DOC (<br>WAY)                |
|                      | SKIP A CHEX                               | KING                         |

PY SAN BADGER S STARLIGHT **(I LENA** X MELODY OLENA WARD MAID **FRITZ** UPER MAID

# 14.3

Well built mare with all the cowhorse greats in her pedigree. She has been a broodmare for us, but the best part is that she rides out gentle and calm. Never seen the big lights or the fancy moves, but sure enough easy to get along with and carries lots of shape.



# 113 CHARMER 2022 · Buckskin Mare · # Grade JA COLONEL FROSTWOOD **JA COLONEL SUNWOOD**

JA SUNNY GINGERWOOD

THREE JAY COLONEL PC DUSTY WADINA PC CITISUN CLINE WILY GINGERWOOD

# **GRADE BUCKSKIN MARE**

BUCKSKIN

### 14.2

A bay full sister sold well last year and this girl is a carbon copy with the added bonus of being a buckskin. She has seen the creeks, the trails and the mountains and as a two year old has quite a bit of experience. Gentle to be around and accustomed to being in a family situation, she rides around calm and quiet. Just take her on and continue the story!



# JAMISON BROODMARES

Lots 114-120

# BROODMARES

|                                             | ORITA CITISUN<br>Sorrel Mare · # 6125047 |