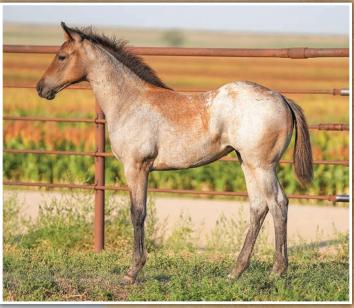

ostem daughter and hits a home run every year. This bay stud prospect has muscle in all the right places and the alertness that all the good cow horses need to do their job. Simpatico has an ROM in the show pen and as you study this colt, he would be a prime candidate for the Ranch Versatility classes. If you want to ride the best, you have to start with colts like this!





Study this filly and she makes you think of taking a salty cow down the fence. She is refined and classy and we have ridden maternal siblings and they have been great minded, athletic horses that were easy to start. This is the kind of filly that will fit a wide variety of disciplines and be successful. With Rooster, Wilywood, and Leo Hancock Hayes in the pedigree, she is not an accident!

## **FEATURE FOAL**

LOT 2





#### View the auction live! Bid online! www.dvauction.com

For more information and bidder registration, call Tami McIntosh at 308/870-3661, DVAuction office at 402/316-5460.

1

|                              | IMPATICO X JA PEPP<br>• Dun Filly • # Pending | YWOOD LADY                                          |
|------------------------------|-----------------------------------------------|-----------------------------------------------------|
| GALLO SIMPATICO              | GALLO DEL CIELO                               | PEPPY SAN BADGER<br>DOC'S STARLIGHT                 |
| OALLO SIMIFATIGO             | MISCHIEF MAKING                               | SR MAKING MY MOVE<br>Sr Mischief Maker<br>Sun Frost |
| JA PEPPYWOOD LADY<br>7-0 DUN | DVA MISS PEPPY WOOD