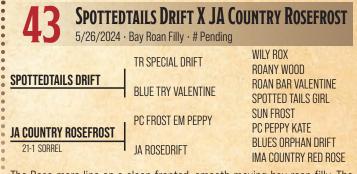

|                 | NISTIC X JA FROSTER  | A ROSE                           |
|-----------------|----------------------|----------------------------------|
|                 | PC DOX CAJUN         | BOON DOX JOHN<br>PC CAJUN LADY   |
| PC CAJUNISTIC   | PC CONTESSA FROST    | SUN FROST<br>PC DOCS OAKWOOD     |
| JA FROSTEM ROSE | PC FROST EM PEPPY    | SUN FROST<br>PC PEPPY KATE       |
| 3-7 CHESTNUT    | IMA COUNTRY RED ROSE | COUNTRY JOHN RED<br>BOBBI BARNES |

Frostem Rose is a powerful broodmare and is an own daughter of program builder Ima Country Red Rose. When you see her and Cajunistic side by side you can begin to see where this bay filly gets her foot, bone and substance.