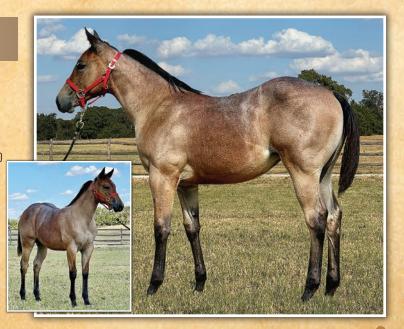

Exceptional first class lady with difinited broothing powers strong, bay roan, and beautiful. Both dam and granddam are big dimension quick footed athletes. She's a perfect formulation of the popular AQHA performance sire Metallic Malice (114.5 AQHA Points, Superior in Heading ) with the ProRodeo proven Sun Frost/Docs Oaks Sugar pedigree. DVA Maxi Driftwood with \$50k calf roping only adds more insurance and concrete to her ability and future. We are excited to offer you this gorgeous program builder! Call Clay Boehs at 580/554-2759.