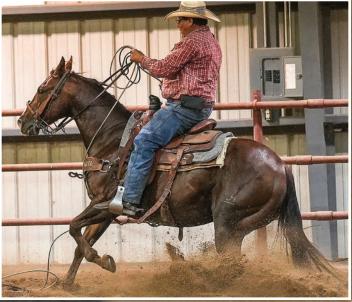

I really like this filly! She has balance, correctness, and all around type. She will probably mature at 15.2 hands or better, her sire is 15 hands and her dam is close to 16 hands. She has a great disposition and has run out with other horses. Her sire is a nice head horse and can really get to a steer. Don't miss a great prospect. Enrolled in Ranching Heritage Challenge.