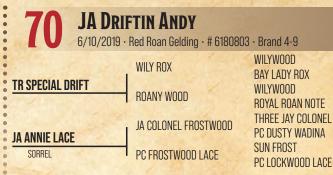

THE

6

| •                  | <b>STWOOD DRIFT</b><br>Dun • # 5266543 |                                 |
|--------------------|----------------------------------------|---------------------------------|
|                    | WILYWOOD                               | ORPHAN DRIFT<br>OUI OUI         |
| DVA MAXI DRIFTWOOD | DVA MISSY PEPPY                        | TUFF TIME PEPPY<br>CHILLIWOOD   |
| PC FROSTWOOD LACE  | SUN FROST                              | DOCS JACK FROST<br>PRISSY CLINE |
|                    | PC LOCKWOOD LACE                       | LONE DRIFTER<br>PC LACY LOX     |

JA Frostwood Drift is a JA program bred stallion that combines his powerful performance horse stature with a potent 7x linebred Driftwood pedigree and the strength of an elite mare line. Exhibiting that trademark Wilywood dun color, he was a planned mating of the noted, power-packed PRCA calf roper stallion DVA Maxi Driftwood to our best Sun Frost daughter whose maternal line traces to the elite Cowan stallion producing dam Sun Lace. Strong structured with bone, cinch and muscle, his great mind, disposition, movement and exceptional talent are Driftwood traits that have established that line with a proven championship record in the performance horse and Pro-Rodeo world.