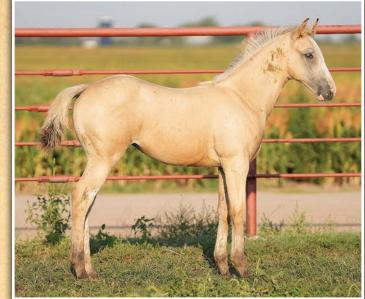

We won't raise them any stouter or with better frame and foot than this guy. Bright bay roan helps him standout. He'll be noticed. With Sunfrost, Wilywood and A Streak Of Fling, this guy needs to be backed into the heading box!

Dandy Streaker on a Citisun Cline daughter, if you like big horses this bay stud will not disappoint. When you look at him and watch him move it makes you think of shagging bulls or working the pickup duties in the rodeo arena. He will sure have the tools to get the big jobs done, and all with a level mind.