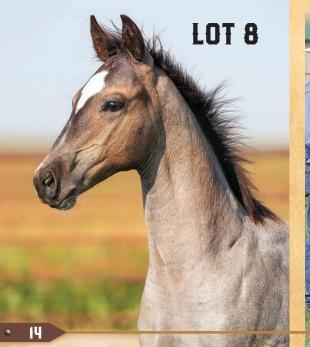

LOTY

| 5 PC OAKWOOD FROST X JA KITTY DRIFTWOOD<br>4/18/2024 · Buckskin Filly · # Pending |                    |                                                |
|-----------------------------------------------------------------------------------|--------------------|------------------------------------------------|
| PC OAKWOOD FROST                                                                  | PC FROSTY RARE BAR | SUN FROST<br>Rare dee<br>PC Laughing Sundust   |
| JA KITTY DRIFTWOOD                                                                | DVA MAXI DRIFTWOOD | PC DOCS OAKWOOD<br>Wilywood<br>DVA Missy Peppy |
| 33-9 BUCKSKIN                                                                     | PC MISS KITTY OAKS | DOCS OAKS SUGAR<br>PC SUN KITTEN               |

The oldest filly in the sale, she got things started for us this spring. She can play and dance with the best of them and will always be a performance horse. Dam Kitty Driftwood adds some extra heat to the mix and Oakwood Frost added some extra flair. These are top end performance genetics for the serious breeder or performance program!