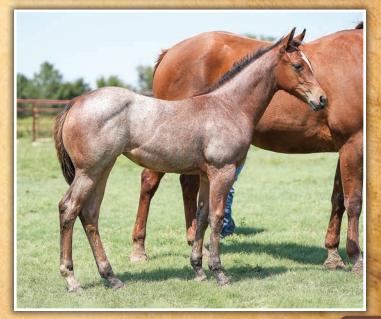

| 12 PC Oakwood Frost X JA Colonel Audrey<br>5/13/2024 · Sorrel Filly · # Pending |                    |                                        |
|---------------------------------------------------------------------------------|--------------------|----------------------------------------|
|                                                                                 | PC FROSTY RARE BAR | SUN FROST<br>Rare dee                  |
| PC OAKWOOD FROST                                                                | PC DUSTY OAKWOOD   | PC LAUGHING SUNDUST<br>PC DOCS OAKWOOD |
| JA COLONEL AUDREY                                                               | THREE JAY COLONEL  | COLONEL HOTRODDER<br>CUATRO BLANCO     |
| 2-0 PALOMINO                                                                    | COWBOYS SUGAR S    | IMA SON O SUGAR<br>CROSS BELL SHINER   |

Colonel Audrey always comes in with a good one and pairing her with Oakwood Frost has raised the bar again! This filly possesses all the genetic advantages that the classic Sun Frost/Three Jay Colonel combination provides time and time again. She is stout, shapey and is built to move. We have ridden maternal brothers and they were the kind of horses that we would all dream of spending time on.