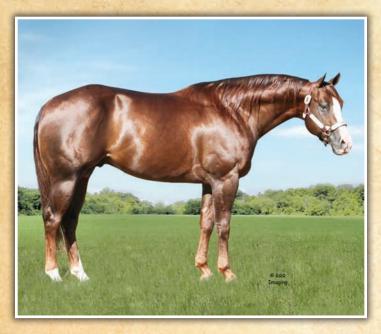

## POWER PERFORMANCE POTENT GENETICS

DOC BAR Chantella AAA DRIFTWOOD IKE Josephine El Peppy San Badger Sissy Freckles Sak Em San Prissy Cline

Powerful, performance horse built and loaded with the most influential sire and dam genetics out of the Cowan Bros. T4 program, Frost Em Peppy is a son of the great Sun Frost and backed by a landmark mare line that doubles his pedigree to Prissy Cline. Dam PC Peppy Kate also produced stallions PC Cline Frost (Hodges, TX) and PC Mr Sun Peppy (Treasure State, MT) and two Cowan Bros. broodmares. Bold and intelligent with athleticism and speed found in pro-caliber performers, his foals are superb athletes in the image of their sire. Deep in proven, potent blood, Frost Em Peppy is impacting our program and the performance horse industry. Owned with Cowan Bros. T4 Quarter Horses, SD.