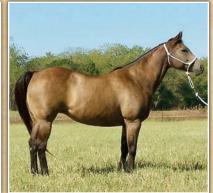

# 54 PC REDWOOD MANNY X PAPPAS SUGAR 4/19/2024 · Buckskin Stallion · # Pending SUN FROST PC REDWOOD MANNY MANDRIFT MARI PAPPAS SUGAR

PC OAKEN SHALY

An elite breeder and performance prospect with all the credentials needed to be a world class competitor. Bold and buckskin, he's an upperclassman in every way. Sire PC Redwood Manny exemplifies the potent proven Sun Frost/Orphan Drift cross. Dam Pappas Sugar is a standout gorgeous daughter of \$4.5 million sire Pappasito. Granddam PC Oaken Shaly would be considered one of our favorite franchise producers. There is tremendous trainability, kindness, and aptitude in his maternal line. Invest in his future... we present him to the sale ring with utmost confidence! Call Clay Boehs at 580/554-2759.