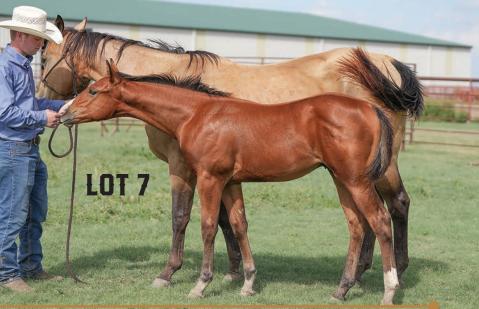

# LOT 6

| 7 PC OAKWOOD FROST X JA GLORY SUNFROST<br>4/25/2024 · Bay Stallion · # Pending |                    |                                        |
|--------------------------------------------------------------------------------|--------------------|----------------------------------------|
|                                                                                | PC FROSTY RARE BAR | SUN FROST<br>Rare dee                  |
| PC OAKWOOD FROST                                                               | PC DUSTY OAKWOOD   | PC LAUGHING SUNDUST<br>PC DOCS OAKWOOD |
| JA GLORY SUNFROST                                                              | PC CITISUN CLINE   | SUN FROST<br>PC PEPPY KATE             |
| 21-8 BUCKSKIN                                                                  | TEQITA GLORY TRAIN | A NIGHT TRAIN<br>Teqita docs hanna     |

He can move his feet and he will be noticed! This stud displays all that we were hoping for with this cross and he is backed up by multiple crosses to Hall Of Fame stallion Sun Frost and traces back to long time Teqesquite matron Teqita Glory Train, who definitely left her mark on our program. He is loaded and he will be good, whether you are a breeder or a trainer.