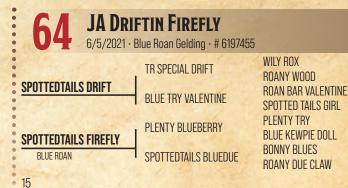

| •                  | EDTAILS DRIFT<br>Blue Roan - # 5856025 |                                                         |
|--------------------|----------------------------------------|---------------------------------------------------------|
| TR SPECIAL DRIFT   | WILY ROX<br>ROANY WOOD                 | WILYWOOD<br>Bay Lady Rox<br>Wilywood<br>Royal Roan Note |
| BLUE TRY VALENTINE | ROAN BAR VALENTINE                     | LEO HANCOCK HAYES<br>FANCYS BAR MAID<br>DEER LIGHT DOC  |
| BLUE ROAN          | SPOTTED TAILS GIRL                     | GAYLA VARDEN                                            |

Spottedtails Drift is an impressive, young Blue Roan stallion whose bloodlines are anchored back to our Driftwood x Hancock foundation. His 5x Driftwood, 2x Joe Hancock pedigree headlines our stallion TR Special Drift, a double grandson of the great rope horse sire Wilywood. Maternal sire Roan Bar Valentine was our Blue Valentine grandson out of a superb Roan Bar dam. The maternal pedigree line is founded on multiple crosses to original Quarter Horse legends Silver King, Leo and Lightning Bar. Spottedtails Drift is a handsome, strong, sound-structured, well-balanced horse with shape and bone. His foals are quality prospects with the movement, structure and mind to make top using horses that will represent our program well!