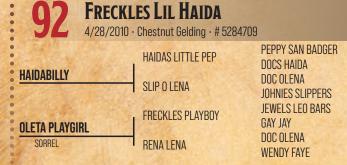

## SEE VIDEOS ONLINE AT WWW.JAMISONRANCH.COM

|                   | SUN FROST X CHIO<br>• Black Stallion • # Pending |                                    |
|-------------------|--------------------------------------------------|------------------------------------|
|                   | PC CITISUN CLINE                                 | SUN FROST<br>PC PEPPY KATE         |
| JA WILY SUN FROST | WILY FROSTY LADY                                 | WILY FROSTY WOOI<br>BAY LADY ROX   |
| CHIQUITA GALLINA  | ROOSTERS SHORTY                                  | GALLO DEL CIELO<br>Shorty Lena Six |
| NB 24 BAY         | JOANE CAPITAN                                    | DOCS CAPITAN<br>JOANE REED         |