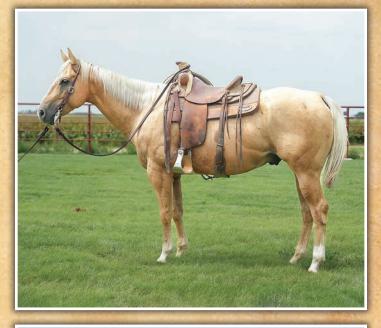

e's seen some outside roping and has the speed to go and get one. You'll never step in a badger hole, he likes to study unusual things a bit before he passes them.



SPRINGINIC



Buckskin ranch gelding that's seen all the ranch chores and isn't afraid of a days work. He has a big motor and a nice stop. Doctored lots outside and drug calves to the fire. Has a lot of speed and rates well. Started lightly on the heel side. Stays broke and is easy to be around.

SPRING PEPPY









The best for all worlds. Let the kids ride him, bring in the cows, brand the calves, or just show him off to the neighbors. We sent him off to Mark and Chelsea Ensz this summer to just ride and enjoy. Completely trust worthy whether you ride every day or fewer times a year. Good on the ground or in the saddle.



|                             | <b>ON DRIFTING</b><br>7 · Bay Gelding · # 5853348 | The                                                                |
|-----------------------------|---------------------------------------------------|--------------------------------------------------------------------|
| KEEP ON DRIFTDUN            | SETUMUP SPEEDY<br>DVA MAXI TUTI                   | SPEEDY MAN<br>Setumup Miss<br>DVA Maxi Driftwood<br>DVA Tuti Drift |
| DREAMWOOD TULE<br>Blue Roan | DREAMWOOD IKE<br>SPEEDY TULEWOOD                  | BLUE TAW<br>Onehundredten Drift<br>Setumup Speedy<br>Genovesa Tule |

# 14.3

Driftwood bred top and bottom and built square to the ground, "Jack" carries a powerful hind leg and gaskin and sure enough has all the ability to take on the big jobs. No hump