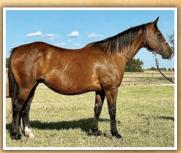

## POWER PERFORMANCE POTENT GENETICS

DOC BAR Chantella AAA DRIFTWOOD IKE Josephine El Peppy San Badger Sissy Freckles Sak Em San Prissy Cline

Powerful, performance horse built and loaded with the most influential sire and dam genetics out of the Cowan Bros. T4 program, Frost Em Peppy is a son of the great Sun Frost and backed by a landmark mare line that doubles his pedigree to Prissy Cline. Dam PC Peppy Kate also produced stallions PC Cline Frost (Hodges, TX) and PC Mr Sun Peppy (Treasure State, MT) and two Cowan Bros. broodmares. Bold and intelligent with athleticism and speed found in pro-caliber performers, his foals are superb athletes in the image of their sire. Deep in proven, potent blood, Frost Em Peppy is impacting our program and the performance horse industry. Owned with Cowan Bros. T4 Quarter Horses, SD.