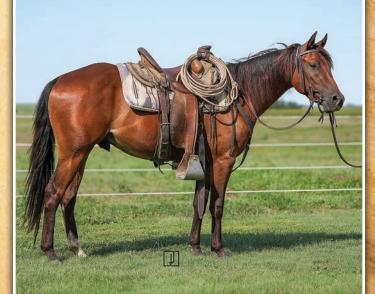

## SELLING 125 QUARTER HORSES

55 Saddle Horses (Geldings & Saddle Mares) 53 2024 Foals 7 Brood Mares 5 Ponies

4 Foals & 1 Brood Mare from Hanging b Quarter Horses

The saddle horses are an outstanding group of young, home raised horses along with older, seasoned mounts consigned by family, friends and ranch employees. We look forward to watching them continue to perform. The goal is to meet the needs of our customers, whether you are a rancher, arena performance rider, or a pleasure rider.