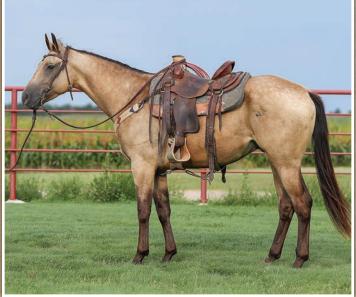

## SELLING 125 QUARTER HORSES

55 Saddle Horses (Geldings & Saddle Mares) 53 2024 Foals 7 Brood Mares 5 Ponies

4 Foals & 1 Brood Mare from Hanging b Quarter Horses

The saddle horses are an outstanding group of young, home raised horses along with older, seasoned mounts consigned by family, friends and ranch employees. We look forward to watching them continue to perform. The goal is to meet the needs of our customers, whether you are a rancher, arena performance rider, or a pleasure rider.