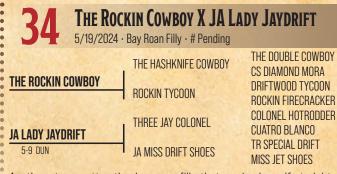

## **FEATURE FOAL**

**LOT 33** 

## SEE VIDEOS ONLINE AT WWW.JAMISONRANCH.COM

Another strong, attractive bay roan filly that carries herself straight and true and will have all the moves. The Three Jay Colonel influence through mama and backed by The Rockin Cowboy, here is a chance to get in on the ground floor of a promising young filly with a bright future!