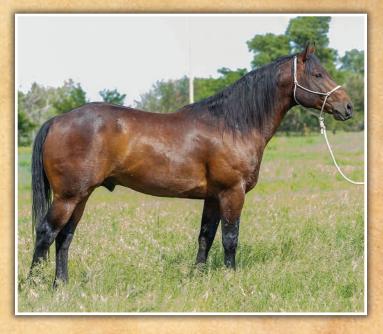

**FEATURE FOAL** 

|                         | WOOD FROST X JA AN<br>· Bay Stallion · # Pending               | NIE LACE                                                                                               |
|-------------------------|----------------------------------------------------------------|--------------------------------------------------------------------------------------------------------|
| PC OAKWOOD FROST        | PC FROSTY RARE BAR<br>PC DUSTY OAKWOOD<br>JA COLONEL FROSTWOOD | SUN FROST<br>RARE DEE<br>PC LAUGHING SUNDUST<br>PC DOCS OAKWOOD<br>THREE JAY COLONEL<br>DC DUSTY WADDA |
| JA ANNIE LACE<br>SORREL | PC FROSTWOOD LACE                                              | PC DUSTY WADINA<br>SUN FROST<br>PC LOCKWOOD LACE                                                       |

You could see this stud in the pasture on a dark night! Intensely performance bred, he goes multiple times to Sun Frost and also to Docs Oaks Sugar, Three Jay Colonel and Rare Bar. If you are looking for a barrel or heel horse prospect with a good attitude, this colt should go home in your trailer.