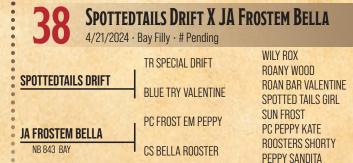

| •                  | EDTAILS DRIFT<br>Blue Roan - # 5856025 |                                                         |
|--------------------|----------------------------------------|---------------------------------------------------------|
| TR SPECIAL DRIFT   | WILY ROX<br>ROANY WOOD                 | WILYWOOD<br>Bay Lady Rox<br>Wilywood<br>Royal Roan Note |
| BLUE TRY VALENTINE | ROAN BAR VALENTINE                     | LEO HANCOCK HAYES<br>FANCYS BAR MAID<br>DEER LIGHT DOC  |
| BLUE ROAN          | SPOTTED TAILS GIRL                     | GAYLA VARDEN                                            |

Spottedtails Drift is an impressive, young Blue Roan stallion whose bloodlines are anchored back to our Driftwood x Hancock foundation. His 5x Driftwood, 2x Joe Hancock pedigree headlines our stallion TR Special Drift, a double grandson of the great rope horse sire Wilywood. Maternal sire Roan Bar Valentine was our Blue Valentine grandson out of a superb Roan Bar dam. The maternal pedigree line is founded on multiple crosses to original Quarter Horse legends Silver King, Leo and Lightning Bar. Spottedtails Drift is a handsome, strong, sound-structured, well-balanced horse with shape and bone. His foals are quality prospects with the movement, structure and mind to make top using horses that will represent our program well!