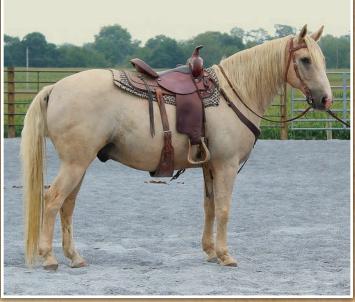

Frostem Rose is a powerful broodmare and is an own daughter of program builder Ima Country Red Rose. When you see her and Cajunistic side by side you can begin to see where this bay filly gets her foot, bone and substance.