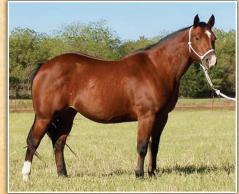

## POWER PERFORMANCE POTENT GENETICS

DOC BAR Chantella AAA DRIFTWOOD IKE Josephine El Peppy San Badger Sissy Freckles Sak Em San Prissy Cline

Powerful, performance horse built and loaded with the most influential sire and dam genetics out of the Cowan Bros. T4 program, Frost Em Peppy is a son of the great Sun Frost and backed by a landmark mare line that doubles his pedigree to Prissy Cline. Dam PC Peppy Kate also produced stallions PC Cline Frost (Hodges, TX) and PC Mr Sun Peppy (Treasure State, MT) and two Cowan Bros. broodmares. Bold and intelligent with athleticism and speed found in pro-caliber performers, his foals are superb athletes in the image of their sire. Deep in proven, potent blood, Frost Em Peppy is impacting our program and the performance horse industry. Owned with Cowan Bros. T4 Quarter Horses, SD.