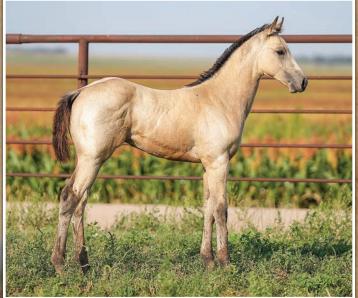

Sunfrost Kate is one of our star up and coming broodmares and crossed with The Rockin Cowboy the results are excellent! This palomino stud combines some of the best genetics of the Jamison program and the Babbitt ranches program and displays feet, legs, and muscle distribution that is found in sound, functional ranch and arena horses. Look up his maternal brother Lot 59 in the riders and you get a taste of what he could become. Kate is a gentle mare and always passes that attribute along to her offspring.