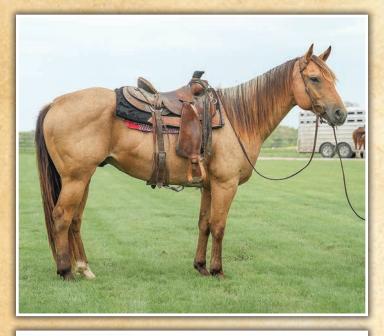

## SELLING 125 QUARTER HORSES

55 Saddle Horses (Geldings & Saddle Mares) 53 2024 Foals 7 Brood Mares 5 Ponies

4 Foals & 1 Brood Mare from Hanging b Quarter Horses

The saddle horses are an outstanding group of young, home raised horses along with older, seasoned mounts consigned by family, friends and ranch employees. We look forward to watching them continue to perform. The goal is to meet the needs of our customers, whether you are a rancher, arena performance rider, or a pleasure rider.