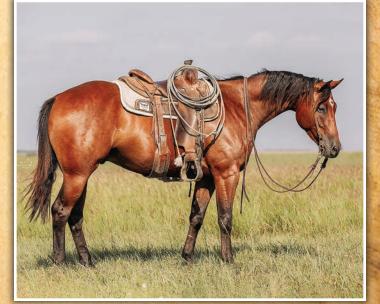

|                                | SUN FROST X LETTER<br>Buckskin Filly · # Pending | ACEY DUCEY                                                           |
|--------------------------------|--------------------------------------------------|----------------------------------------------------------------------|
| JA WILY SUN FROST              | PC CITISUN CLINE<br>WILY FROSTY LADY             | SUN FROST<br>PC PEPPY KATE<br>WILY FROSTY WOOD<br>BAY LADY ROX       |
| LETTER ACEY DUCEY<br>NB 21 Bay | SPORT N BET<br>Roosters Racy Lacy                | RIPS SPORT MODEL<br>BET YER BOONS<br>ROOSTERS SHORTY<br>LACY LETTERS |