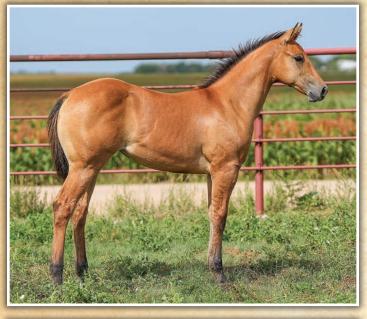

-------------|
| GALLO SIMPATICO              | GALLO DEL CIELO                               | PEPPY SAN BADGER<br>DOC'S STARLIGHT                 |
| OALLO SIMIFATIGO             | MISCHIEF MAKING                               | SR MAKING MY MOVE<br>Sr Mischief Maker<br>Sun Frost |
| JA PEPPYWOOD LADY<br>7-0 DUN | DVA MISS PEPPY WOOD                           | PC PEPPY KATE<br>Wilywood<br>DVA Missy Peppy        |

There's a whole lot of mare power behind this attractive dun filly and having a sire like Gallo Simpatico is just the icing on the cake. Tracing back to full siblings to calf roper stallion DVA Maxi Driftwood on the maternal side, she will be ranch horse size at maturity and will ride with the best of them. When you pull the saddle, she will raise you a crop of head turners!





the combination going and it just gets better. This dun stud displays all the features that we aim for in our program, including a good mind, classic profile and the ability to do all the ranch horse chores and then compete when the chores are done. He will make his mark!

LOTY



| 5 PC OAKWOOD FROST X JA KITTY DRIFTWOOD<br>4/18/2024 · Buckskin Filly · # Pending |                    |                                                |
|-----------------------------------------------------------------------------------|--------------------|------------------------------------------------|
| PC OAKWOOD FROST                                                                  | PC FROSTY RARE BAR | SUN FROST<br>Rare dee<br>PC Laughing Sundust   |
| JA KITTY DRIFTWOOD