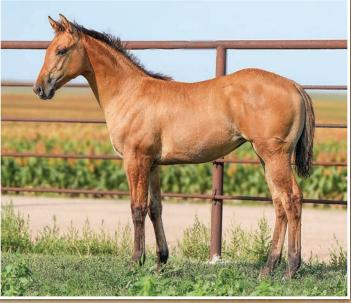

eppys Boston Chick |
| SPOTTEDTAILS FIREFLY<br>Blue Roan                                              | PLENTY BLUEBERRY<br>Spottedtails bluedue   | PLENTY TRY<br>BLUE KEWPIE DOLL<br>BONNY BLUES<br>ROANY DUE CLAW         |
| Firefly can be counted on year after year and che did is again this year. This |                                            |                                                                         |

Firefly can be counted on year after year and she did is again this year. This dun filly stand on a good, solid foundation in her feet and legs and she will have the necessary substance to stay with you on the long days. She should be good minded and easy to work with, just like her mama. Performance on the top side, foundation on the bottom side, a great combination!







I really like this filly! She has balance, correctness, and all around type. She will probably mature at 15.2 hands or better, her sire is 15 hands and her dam is close to 16 hands. She has a great disposition and has run out with other horses. Her sire is a nice head horse and can really get to a steer. Don't miss a great prospect. Enrolled in Ranching Heritage Challenge.



# **Hanging b Quarter Horses**

**Clay and Heidi Boehs** Ringwood, OK • 580/554-2759

THE FOUNDATION OUR CURRENT GENETICS WERE BUILT UPON...



PC Miss Boon Wood 1996 Palomino Mare Boon Dox John x Stella Frost by Docs Jack Frost



PC Docs Oakwood 1990 Bay Mare Docs Oaks Sugar x Poc Wood by Wilywood



PC Shaly Frost 2000 Bay Mare Sun Frost x PC Wades World by Docs Oaks Sugar



PC Lacewood 1998 Palomino Mare Lone