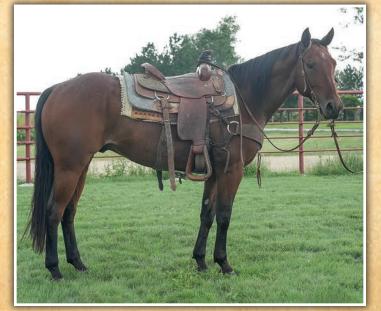

## SELLING 125 QUARTER HORSES

55 Saddle Horses (Geldings & Saddle Mares) 53 2024 Foals 7 Brood Mares 5 Ponies

4 Foals & 1 Brood Mare from Hanging b Quarter Horses