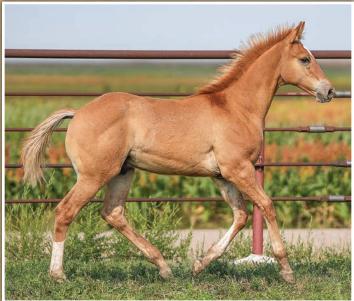

# JAMISON 2024 FOALS Breeder & Performance Prospects

The Next Generation • Lots 1-53

| •                | <b>SIMPATICO X JA MISS</b><br>Bay Stallion • # Pending | WOOD PEP                                                                      |
|------------------|--------------------------------------------------------|-------------------------------------------------------------------------------|
| GALLO SIMPATICO  | GALLO DEL CIELO<br>MISCHIEF MAKING                     | PEPPY SAN BADGER<br>DOC'S STARLIGHT<br>SR MAKING MY MOVE<br>SR MISCHIEF MAKER |
| JA MISS WOOD PEP | PC FROST EM PEPPY                                      | SUN FROST<br>PC PEPPY KATE                                                    |
| 5-5 BAY          | JA LADY THREE JAY                                      | THREE JAY COLONEL<br>TR WINNING HANCOC                                        |

JA Miss Wood Pep is a real stout, soggy Frostem daughter and hits a home run every year. This bay stud prospect has muscle in all the right places and the alertness that all the good cow horses need to do their job. Simpatico has an ROM in the show pen and as you study this colt, he would be a prime candidate for the Ranch Versatility classes. If you want to ride the best, you have to start with colts like this!