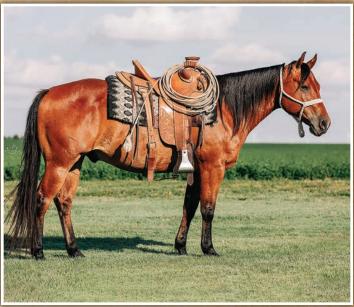

2

|                   | ONEL FROST EM<br>Dun · # 5983129 |                                    |
|-------------------|----------------------------------|------------------------------------|
|                   | SUN FROST                        | DOCS JACK FROST<br>PRISSY CLINE    |
| PC FROST EM PEPPY | PC PEPPY KATE                    | TUFF TIME PEPPY<br>CROSS FIRE KATE |
| JA LADY THREE JAY | THREE JAY COLONEL                | COLONEL HOTRODDER<br>CUATRO BLANCO |
| 24-9 DUN          | TR WINNING HANCOCK               | MR ILLUMINATOR<br>MISS GOLDEN WIN  |

An imposing son of the great PC Frost Em Peppy, JA Colonel Frost Em possesses the stature, foot, bone and level, trainable mind that we are striving to produce. Out of one of our all-time elite broodmares, JA Lady Three Jay who is by World Champion Versatility stallion Three Jay Colonel and out of a daughter of Mr Illuminator. Bringing some of the most potent genetics ever used at the Cowan Brothers T4 program through Sun Frost and Tuff Time Peppy, together with Three Jay Colonel. This is tried and true Jamison Ranch past and future all in one. Under saddle Colonel Frost Em was an easy start and a natural athlete.