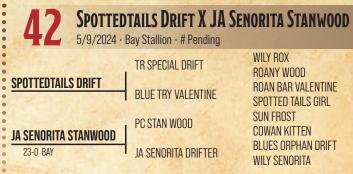

| •                  | EDTAILS DRIFT<br>Blue Roan - # 5856025 |                                                         |
|--------------------|----------------------------------------|---------------------------------------------------------|
| TR SPECIAL DRIFT   | WILY ROX<br>ROANY WOOD                 | WILYWOOD<br>Bay Lady Rox<br>Wilywood<br>Royal Roan Note |
| BLUE TRY VALENTINE | ROAN BAR VALENTINE                     | LEO HANCOCK HAYES<br>FANCYS BAR MAID<br>DEER LIGHT DOC  |
| BLUE ROAN          | SPOTTED TAILS GIRL                     | GAYLA VARDEN                                            |

Spottedtails Drift is an impressive, young Blue Roan stallion whose bloodlines are anchored back to our Driftwood x Hancock foundation. His 5x Driftwood, 2x Joe Hancock pedigree headlines our stallion TR Special Drift, a double grandson of the great rope horse sire Wilywood. Maternal sire Roan Bar Valentine was our Blue Valentine grandson out of a superb Roan Bar dam. The maternal pedigree line is founded on multiple crosses to original Quarter Horse legends Silver King, Leo and Lightning Bar. Spottedtails Drift is a handsome, strong, sound-structured, well-balanced horse with shape and bone. His foals are quality prospects with the movement, structure and mind to make top using horses that will represent our program well!