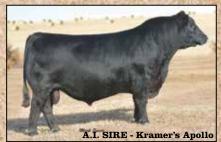

#### CALVES WERE PURCHASED FROM:

- KREBS RANCH
- 64 A.I. BRED TO KRAMER'S APOLLO
- 15 A.I. BRED TO CHURCHILL SENSATION CALVE 2-7-16
- 7 A.I.BRED TO SITZ DASH CALVE 3-1-16
- BULL BREDS TO FINAL ANSWER SONS
- FORTUNE TRIANGLE S
- 32 A.I. BRED TO THUNDER CALVE 3-1-16
- 9 A.I. BRED TO SITZ DASH CALVE 3-21-16
- BULL BREDS TO FINAL ANSWER SONS

# ANGUS BRED HEIFERS

Origin: Krebs Angus

#1 60 Head (Purple Tags).

A.I. bred to Kramer's Apollo.

Due to calve February 7th, 2016.

#2 17 Head (Purple Tags).

A.I. bred to Churchill Sensation 028X.

Due to calve February 7th, 2016.