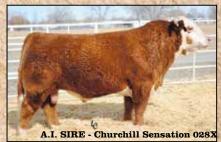

#### CALVES WERE PURCHASED FROM:

- VAN NEWKIRK HEREFORDS
- RAUSCH HEREFORDS (REGISTERED)
- WHISPERING PINE FARMS (REGISTERED)
- A.I. BRED TO CHURCHILL SENSATION 028X 47 CALVE 2-7-16 • 37 CALVE 3-1-16
- 40 BULL BRED TO SONS OF SENSATION AND SONS OF NJW 10Y

# ANGUS BRED HEIFERS

Origin: Krebs Angus

#1 60 Head (Purple Tags).

A.I. bred to Kramer's Apollo.

Due to calve February 7th, 2016.

#2 17 Head (Purple Tags).

A.I. bred to Churchill Sensation 028X.

Due to calve February 7th, 2016.

### HEREFORD BRED HEIFERS

Origin: Van Newkirk

#25 32 Head (Purple Tags).

A.I. bred to Churchill Sensation 028X.

Due to calve February 7th, 2016.

#26 11 Head (Orange Tags).

A.I. bred to Churchill Sensation 028X.