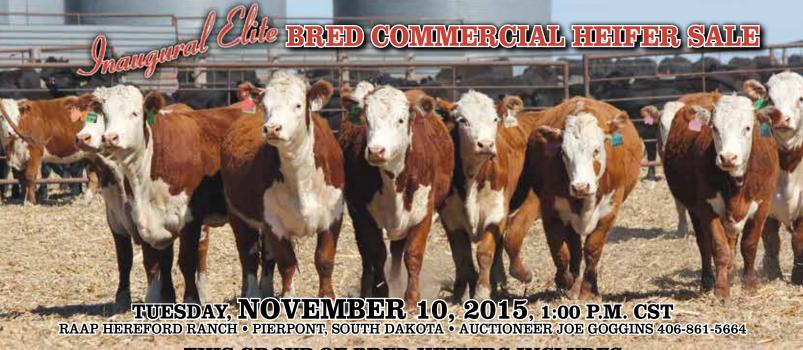

### THIS GROUP OF BRED HEIFERS INCLUDES

HEREFORDS, BLACK ANGUS, F-1 BWF, & RED ANGUS