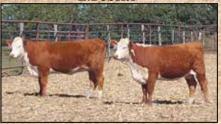

#### HEREFORDS

#### CALVES WERE PURCHASED FROM:

- VAN NEWKIRK HEREFORDS
- RAUSCH HEREFORDS (REGISTERED)
- WHISPERING PINE FARMS (REGISTERED)
- A.I. BRED TO CHURCHILL SENSATION 028X 47 CALVE 2-7-16 • 37 CALVE 3-1-16
- 40 BULL BRED TO SONS OF SENSATION AND SONS OF NJW 10Y